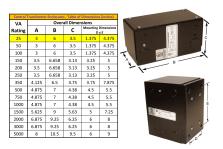

#### SCHEMATIC/DIAGRAM AND DIMENSION PICTURES

Single Phase Control Transformer with a capacity of 25VA, transforming 480 Volts to 240/480 Volts