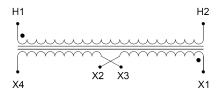

#### SCHEMATIC/DIAGRAM AND DIMENSION PICTURES

Single Phase Control Transformer with a capacity of 25VA, transforming 480 Volts to 240/480 Volts

### **PRODUCT SPECIFICATIONS**

| PRODUCT SPECIFICATIONS     |                                                                                      |
|----------------------------|--------------------------------------------------------------------------------------|
| Weight                     | 2.3 lbs                                                                              |
| Phases                     | 1                                                                                    |
| Connection                 | 1Ph-CT-SD-SD                                                                         |
| Primary Voltage            | 480                                                                                  |
| Primary Max Current        | <u>0.05A</u>                                                                         |
| Primary Markings           | <u>H1-H2</u>                                                                         |
| Primary Terminals          | Leads                                                                                |
| Secondary Voltage          | 240/480                                                                              |
| Secondary Max Current      | <u>0.1A</u>                                                                          |
| Secondary Markings         | <u>X1-X2-X3-X4</u>                                                                   |
| Secondary Terminals        | <u>Leads</u>                                                                         |
| Primary Taps               | N/A                                                                                  |
| Conductor Material         | Copper                                                                               |
| Temperatue Rise            | <u>80°C</u>                                                                          |
| Insuation Class            | 130°C (Class B)                                                                      |
| BIL (Insulation) Level     | <u>10kV</u>                                                                          |
| Efficiency (@35% Load) %   | N/A                                                                                  |
| Impedance Range            | 5.0 - 7.0%                                                                           |
| Sound (db)                 | 40                                                                                   |
| Enclosure Type             | Type-1 Indoor                                                                        |
| Enclosure Size             | See Enclosure Chart                                                                  |
| Finish/Colour              | Semigloss - Black                                                                    |
| Standards & Certifications | CSA Certified File No. LR34493, UL Listed File No. E110286, ISO 9001:2015 Registered |