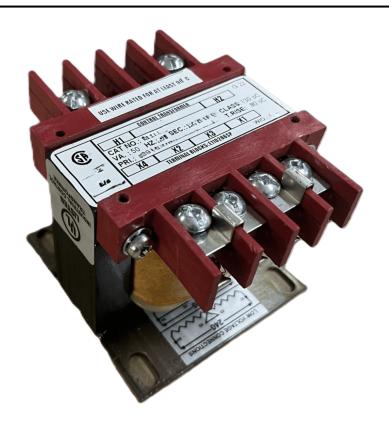

# 25VA 480 VOLTS TO 120 VOLTS SINGLE PHASE CONTROL TRANSFORMER

\$81.90 CAD

Single Phase Control Transformer with a capacity of 25VA, transforming 480 Volts to 120 Volts

SKU: CS25H-A

**Categories:** Control Transformers

#### SCHEMATIC/DIAGRAM AND DIMENSION PICTURES

Single Phase Control Transformer with a capacity of 25VA, transforming 480 Volts to 120 Volts