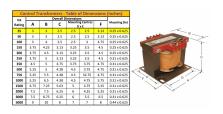

#### SCHEMATIC/DIAGRAM AND DIMENSION PICTURES

Single Phase Control Transformer with a capacity of 25VA, transforming 480 Volts to 120 Volts