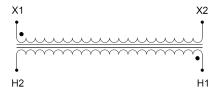

#### SCHEMATIC/DIAGRAM AND DIMENSION PICTURES

Single Phase Control Transformer with a capacity of 25VA, transforming 480 Volts to 120 Volts

### **PRODUCT SPECIFICATIONS**

| PRODUCT SPECIFICATIONS     |                                                                                      |
|----------------------------|--------------------------------------------------------------------------------------|
| Weight                     | 12 lbs                                                                               |
| Phases                     | 1                                                                                    |
| Connection                 | 1Ph-CT-SS-SU                                                                         |
| Primary Voltage            | 480                                                                                  |
| Primary Max Current        | 0.05A                                                                                |
| Primary Markings           | H1-H2                                                                                |
| Primary Terminals          | <u>Terminals</u>                                                                     |
| Secondary Voltage          | 120                                                                                  |
| Secondary Max Current      | <u>0.21A</u>                                                                         |
| Secondary Markings         | <u>X1-X2</u>                                                                         |
| Secondary Terminals        | <u>Terminals</u>                                                                     |
| Primary Taps               | N/A                                                                                  |
| Conductor Material         | Copper                                                                               |
| Temperatue Rise            | 80°C                                                                                 |
| Insuation Class            | 130°C (Class B)                                                                      |
| BIL (Insulation) Level     | <u>10kV</u>                                                                          |
| Efficiency (@35% Load) %   | N/A                                                                                  |
| Impedance Range            | <u>5.0 - 7.0%</u>                                                                    |
| Sound (db)                 | 40                                                                                   |
| Enclosure Type             | Core & Coil                                                                          |
| Enclosure Size             | See Core & Coil Chart                                                                |
| Finish/Colour              | N/A                                                                                  |
| Standards & Certifications | CSA Certified File No. LR34493, UL Listed File No. E110286, ISO 9001:2015 Registered |