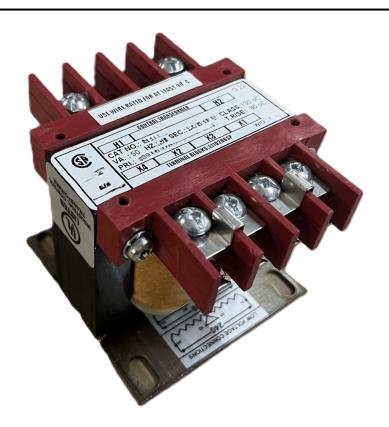

# 25VA 480 VOLTS TO 120 VOLTS SINGLE PHASE CONTROL TRANSFORMER

\$59.79 USD

Single Phase Control Transformer with a capacity of 25VA, transforming 480 Volts to 120 Volts

SKU: CS25H-A

**Categories:** Control Transformers

### **PRODUCT SPECIFICATIONS**

| PRODUCT SPECIFICATIONS     |                                                                                      |
|----------------------------|--------------------------------------------------------------------------------------|
| Weight                     | 12 lbs                                                                               |
| Phases                     | 1                                                                                    |
| Connection                 | 1Ph-CT-SS-SU                                                                         |
| Primary Voltage            | 480                                                                                  |
| Primary Max Current        | 0.05A                                                                                |
| Primary Markings           | H1-H2                                                                                |
| Primary Terminals          | <u>Terminals</u>                                                                     |
| Secondary Voltage          | 120                                                                                  |
| Secondary Max Current      | <u>0.21A</u>                                                                         |
| Secondary Markings         | <u>X1-X2</u>                                                                         |
| Secondary Terminals        | <u>Terminals</u>                                                                     |
| Primary Taps               | N/A                                                                                  |
| Conductor Material         | Copper                                                                               |
| Temperatue Rise            | 80°C                                                                                 |
| Insuation Class            | 130°C (Class B)                                                                      |
| BIL (Insulation) Level     | <u>10kV</u>                                                                          |
| Efficiency (@35% Load) %   | N/A                                                                                  |
| Impedance Range            | <u>5.0 - 7.0%</u>                                                                    |
| Sound (db)                 | 40                                                                                   |
| Enclosure Type             | Core & Coil                                                                          |
| Enclosure Size             | See Core & Coil Chart                                                                |
| Finish/Colour              | N/A                                                                                  |
| Standards & Certifications | CSA Certified File No. LR34493, UL Listed File No. E110286, ISO 9001:2015 Registered |