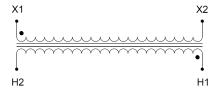

#### SCHEMATIC/DIAGRAM AND DIMENSION PICTURES

Single Phase Control Transformer with a capacity of 25VA, transforming 480 Volts to 120 Volts

### **PRODUCT SPECIFICATIONS**

| PRODUCT SPECIFICATIONS     |                                                                                      |
|----------------------------|--------------------------------------------------------------------------------------|
| Weight                     | 12 lbs                                                                               |
| Phases                     | 1                                                                                    |
| Connection                 | 1Ph-CT-SS-SU                                                                         |
| Primary Voltage            | 480                                                                                  |
| Primary Max Current        | 0.05A                                                                                |
| Primary Markings           | H1-H2                                                                                |
| Primary Terminals          | <u>Terminals</u>                                                                     |
| Secondary Voltage          | 120                                                                                  |
| Secondary Max Current      | <u>0.21A</u>                                                                         |
| Secondary Markings         | <u>X1-X2</u>                                                                         |
| Secondary Terminals        | <u>Terminals</u>                                                                     |
| Primary Taps               | N/A                                                                                  |
| Conductor Material         | Copper                                                                               |
| Temperatue Rise            | 80°C                                                                                 |
| Insuation Class            | 130°C (Class B)                                                                      |
| BIL (Insulation) Level     | <u>10kV</u>                                                                          |
| Efficiency (@35% Load) %   | N/A                                                                                  |
| Impedance Range            | <u>5.0 - 7.0%</u>                                                                    |
| Sound (db)                 | 40                                                                                   |
| Enclosure Type             | Core & Coil                                                                          |
| Enclosure Size             | See Core & Coil Chart                                                                |
| Finish/Colour              | N/A                                                                                  |
| Standards & Certifications | CSA Certified File No. LR34493, UL Listed File No. E110286, ISO 9001:2015 Registered |