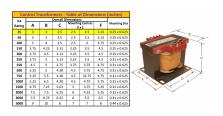

#### SCHEMATIC/DIAGRAM AND DIMENSION PICTURES

Single Phase Control Transformer with a capacity of 25VA, transforming 480 Volts to 120 Volts