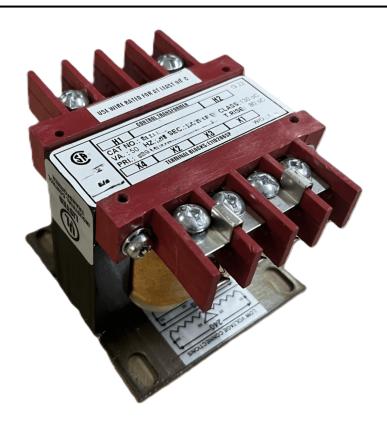

# 25VA 480 VOLTS TO 120 VOLTS SINGLE PHASE CONTROL TRANSFORMER

\$81.90 CAD

Single Phase Control Transformer with a capacity of 25VA, transforming 480 Volts to 120 Volts

SKU: CS25H-A

**Categories:** Control Transformers

#### SCHEMATIC/DIAGRAM AND DIMENSION PICTURES

Single Phase Control Transformer with a capacity of 25VA, transforming 480 Volts to 120 Volts

### **PRODUCT SPECIFICATIONS**

| RODUCT SPECIFICATIONS      |                                                                                      |
|----------------------------|--------------------------------------------------------------------------------------|
| Weight                     | 12 lbs                                                                               |
| Phases                     | 1                                                                                    |
| Connection                 | 1Ph-CT-SS-SU                                                                         |
| Primary Voltage            | 480                                                                                  |
| Primary Max Current        | 0.05A                                                                                |
| Primary Markings           | H1-H2                                                                                |
| Primary Terminals          | <u>Terminals</u>                                                                     |
| Secondary Voltage          | 120                                                                                  |
| Secondary Max Current      | <u>0.21A</u>                                                                         |
| Secondary Markings         | <u>X1-X2</u>                                                                         |
| Secondary Terminals        | <u>Terminals</u>                                                                     |
| Primary Taps               | N/A                                                                                  |
| Conductor Material         | Copper                                                                               |
| Temperatue Rise            | 80°C                                                                                 |
| Insuation Class            | 130°C (Class B)                                                                      |
| BIL (Insulation) Level     | <u>10kV</u>                                                                          |
| Efficiency (@35% Load) %   | N/A                                                                                  |
| Impedance Range            | <u>5.0 - 7.0%</u>                                                                    |
| Sound (db)                 | 40                                                                                   |
| Enclosure Type             | Core & Coil                                                                          |
| Enclosure Size             | See Core & Coil Chart                                                                |
| Finish/Colour              | N/A                                                                                  |
| Standards & Certifications | CSA Certified File No. LR34493, UL Listed File No. E110286, ISO 9001:2015 Registered |