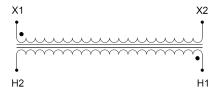

#### SCHEMATIC/DIAGRAM AND DIMENSION PICTURES

Single Phase Control Transformer with a capacity of 25VA, transforming 480 Volts to 120 Volts

### **PRODUCT SPECIFICATIONS**

| RODUCT SPECIFICATIONS      |                                                                                      |
|----------------------------|--------------------------------------------------------------------------------------|
| Weight                     | 12 lbs                                                                               |
| Phases                     | 1                                                                                    |
| Connection                 | 1Ph-CT-SS-SU                                                                         |
| Primary Voltage            | 480                                                                                  |
| Primary Max Current        | 0.05A                                                                                |
| Primary Markings           | H1-H2                                                                                |
| Primary Terminals          | <u>Terminals</u>                                                                     |
| Secondary Voltage          | 120                                                                                  |
| Secondary Max Current      | <u>0.21A</u>                                                                         |
| Secondary Markings         | <u>X1-X2</u>                                                                         |
| Secondary Terminals        | <u>Terminals</u>                                                                     |
| Primary Taps               | N/A                                                                                  |
| Conductor Material         | Copper                                                                               |
| Temperatue Rise            | 80°C                                                                                 |
| Insuation Class            | 130°C (Class B)                                                                      |
| BIL (Insulation) Level     | <u>10kV</u>                                                                          |
| Efficiency (@35% Load) %   | N/A                                                                                  |
| Impedance Range            | <u>5.0 - 7.0%</u>                                                                    |
| Sound (db)                 | 40                                                                                   |
| Enclosure Type             | Core & Coil                                                                          |
| Enclosure Size             | See Core & Coil Chart                                                                |
| Finish/Colour              | N/A                                                                                  |
| Standards & Certifications | CSA Certified File No. LR34493, UL Listed File No. E110286, ISO 9001:2015 Registered |