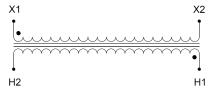

#### SCHEMATIC/DIAGRAM AND DIMENSION PICTURES

Single Phase Control Transformer with a capacity of 25VA, transforming 480 Volts to 120 Volts

### **PRODUCT SPECIFICATIONS**

| PRODUCT SPECIFICATIONS     |                                                                                      |
|----------------------------|--------------------------------------------------------------------------------------|
| Weight                     | 12 lbs                                                                               |
| Phases                     | 1                                                                                    |
| Connection                 | 1Ph-CT-SS-SU                                                                         |
| Primary Voltage            | 480                                                                                  |
| Primary Max Current        | 0.05A                                                                                |
| Primary Markings           | H1-H2                                                                                |
| Primary Terminals          | <u>Terminals</u>                                                                     |
| Secondary Voltage          | 120                                                                                  |
| Secondary Max Current      | <u>0.21A</u>                                                                         |
| Secondary Markings         | <u>X1-X2</u>                                                                         |
| Secondary Terminals        | <u>Terminals</u>                                                                     |
| Primary Taps               | N/A                                                                                  |
| Conductor Material         | Copper                                                                               |
| Temperatue Rise            | 80°C                                                                                 |
| Insuation Class            | 130°C (Class B)                                                                      |
| BIL (Insulation) Level     | <u>10kV</u>                                                                          |
| Efficiency (@35% Load) %   | N/A                                                                                  |
| Impedance Range            | <u>5.0 - 7.0%</u>                                                                    |
| Sound (db)                 | 40                                                                                   |
| Enclosure Type             | Core & Coil                                                                          |
| Enclosure Size             | See Core & Coil Chart                                                                |
| Finish/Colour              | N/A                                                                                  |
| Standards & Certifications | CSA Certified File No. LR34493, UL Listed File No. E110286, ISO 9001:2015 Registered |