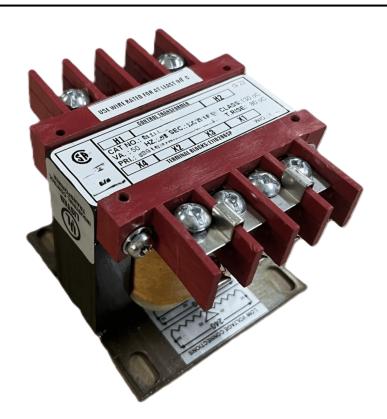

# 25VA 480 VOLTS TO 120 VOLTS SINGLE PHASE CONTROL TRANSFORMER

\$81.90 CAD

Single Phase Control Transformer with a capacity of 25VA, transforming 480 Volts to 120 Volts

SKU: CS25H-A

**Categories:** Control Transformers

#### SCHEMATIC/DIAGRAM AND DIMENSION PICTURES

Single Phase Control Transformer with a capacity of 25VA, transforming 480 Volts to 120 Volts