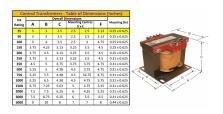

#### SCHEMATIC/DIAGRAM AND DIMENSION PICTURES

Single Phase Control Transformer with a capacity of 25VA, transforming 480 Volts to 120 Volts

### **PRODUCT SPECIFICATIONS**

| PRODUCT SPECIFICATIONS     |                                                                                      |
|----------------------------|--------------------------------------------------------------------------------------|
| Weight                     | 12 lbs                                                                               |
| Phases                     | 1                                                                                    |
| Connection                 | 1Ph-CT-SS-SU                                                                         |
| Primary Voltage            | 480                                                                                  |
| Primary Max Current        | 0.05A                                                                                |
| Primary Markings           | H1-H2                                                                                |
| Primary Terminals          | <u>Terminals</u>                                                                     |
| Secondary Voltage          | 120                                                                                  |
| Secondary Max Current      | <u>0.21A</u>                                                                         |
| Secondary Markings         | <u>X1-X2</u>                                                                         |
| Secondary Terminals        | <u>Terminals</u>                                                                     |
| Primary Taps               | N/A                                                                                  |
| Conductor Material         | Copper                                                                               |
| Temperatue Rise            | 80°C                                                                                 |
| Insuation Class            | 130°C (Class B)                                                                      |
| BIL (Insulation) Level     | <u>10kV</u>                                                                          |
| Efficiency (@35% Load) %   | N/A                                                                                  |
| Impedance Range            | <u>5.0 - 7.0%</u>                                                                    |
| Sound (db)                 | 40                                                                                   |
| Enclosure Type             | Core & Coil                                                                          |
| Enclosure Size             | See Core & Coil Chart                                                                |
| Finish/Colour              | N/A                                                                                  |
| Standards & Certifications | CSA Certified File No. LR34493, UL Listed File No. E110286, ISO 9001:2015 Registered |