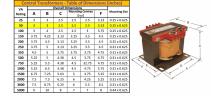

### SCHEMATIC/DIAGRAM AND DIMENSION PICTURES

Single Phase Control Transformer with a capacity of 50VA, transforming 600 Volts to 12/24 Volts

**OFFICIAL QUOTE** 

#### **PRODUCT SPECIFICATIONS**

| Weight                     | 3 lbs                                                                                                 |
|----------------------------|-------------------------------------------------------------------------------------------------------|
| Phases                     | 1                                                                                                     |
| Connection                 | <u>1Ph-CT-SD-SD</u>                                                                                   |
| Primary Voltage            | <u>600</u>                                                                                            |
| Primary Max Current        | <u>0.08A</u>                                                                                          |
| Primary Markings           | <u>H1-H2</u>                                                                                          |
| Primary Terminals          | Terminals                                                                                             |
| Secondary Voltage          | 12/24                                                                                                 |
| Secondary Max Current      | <u>4.17A</u>                                                                                          |
| Secondary Markings         | <u>X1-X2-X3-X4</u>                                                                                    |
| Secondary Terminals        | <u>Terminals</u>                                                                                      |
| Primary Taps               | N/A                                                                                                   |
| Conductor Material         | <u>Copper</u>                                                                                         |
| Temperatue Rise            | <u>80°C</u>                                                                                           |
| Insuation Class            | <u>130°C (Class B)</u>                                                                                |
| BIL (Insulation) Level     | <u>10kV</u>                                                                                           |
| Efficiency (@35% Load) %   | N/A                                                                                                   |
| Impedance Range            | <u>5.0 – 7.0%</u>                                                                                     |
| Sound (db)                 | <u>40</u>                                                                                             |
| Enclosure Type             | Core & Coil                                                                                           |
| Enclosure Size             | See Core & Coil Chart                                                                                 |
| Finish/Colour              | N/A                                                                                                   |
| Standards & Certifications | <u>CSA Certified File No. LR34493, UL Listed File No. E110286, ISO 9001:2015</u><br><u>Registered</u> |