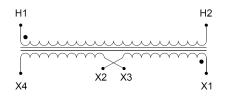

### SCHEMATIC/DIAGRAM AND DIMENSION PICTURES

Single Phase Control Transformer with a capacity of 50VA, transforming 600 Volts to 12/24 Volts

**OFFICIAL QUOTE** 

#### **PRODUCT SPECIFICATIONS**

| Weight                     | 3 lbs                                                                                                 |
|----------------------------|-------------------------------------------------------------------------------------------------------|
| Phases                     | 1                                                                                                     |
| Connection                 | <u>1Ph-CT-SD-SD</u>                                                                                   |
| Primary Voltage            | <u>600</u>                                                                                            |
| Primary Max Current        | <u>0.08A</u>                                                                                          |
| Primary Markings           | <u>H1-H2</u>                                                                                          |
| Primary Terminals          | Terminals                                                                                             |
| Secondary Voltage          | 12/24                                                                                                 |
| Secondary Max Current      | <u>4.17A</u>                                                                                          |
| Secondary Markings         | <u>X1-X2-X3-X4</u>                                                                                    |
| Secondary Terminals        | <u>Terminals</u>                                                                                      |
| Primary Taps               | N/A                                                                                                   |
| Conductor Material         | <u>Copper</u>                                                                                         |
| Temperatue Rise            | <u>80°C</u>                                                                                           |
| Insuation Class            | <u>130°C (Class B)</u>                                                                                |
| BIL (Insulation) Level     | <u>10kV</u>                                                                                           |
| Efficiency (@35% Load) %   | N/A                                                                                                   |
| Impedance Range            | <u>5.0 – 7.0%</u>                                                                                     |
| Sound (db)                 | <u>40</u>                                                                                             |
| Enclosure Type             | Core & Coil                                                                                           |
| Enclosure Size             | See Core & Coil Chart                                                                                 |
| Finish/Colour              | N/A                                                                                                   |
| Standards & Certifications | <u>CSA Certified File No. LR34493, UL Listed File No. E110286, ISO 9001:2015</u><br><u>Registered</u> |