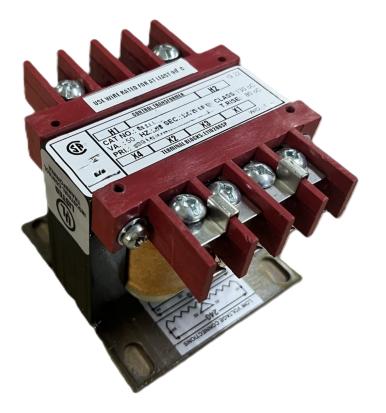

## 50VA 600 VOLTS TO 12/24 VOLTS SINGLE PHASE CONTROL TRANSFORMER

#### **PRODUCT SPECIFICATIONS**

| Weight                     | 3 lbs                                                                                                 |
|----------------------------|-------------------------------------------------------------------------------------------------------|
| Phases                     | 1                                                                                                     |
| Connection                 | <u>1Ph-CT-SD-SD</u>                                                                                   |
| Primary Voltage            | <u>600</u>                                                                                            |
| Primary Max Current        | <u>0.08A</u>                                                                                          |
| Primary Markings           | <u>H1-H2</u>                                                                                          |
| Primary Terminals          | Terminals                                                                                             |
| Secondary Voltage          | 12/24                                                                                                 |
| Secondary Max Current      | <u>4.17A</u>                                                                                          |
| Secondary Markings         | <u>X1-X2-X3-X4</u>                                                                                    |
| Secondary Terminals        | <u>Terminals</u>                                                                                      |
| Primary Taps               | N/A                                                                                                   |
| Conductor Material         | <u>Copper</u>                                                                                         |
| Temperatue Rise            | <u>80°C</u>                                                                                           |
| Insuation Class            | <u>130°C (Class B)</u>                                                                                |
| BIL (Insulation) Level     | <u>10kV</u>                                                                                           |
| Efficiency (@35% Load) %   | N/A                                                                                                   |
| Impedance Range            | <u>5.0 – 7.0%</u>                                                                                     |
| Sound (db)                 | <u>40</u>                                                                                             |
| Enclosure Type             | Core & Coil                                                                                           |
| Enclosure Size             | See Core & Coil Chart                                                                                 |
| Finish/Colour              | N/A                                                                                                   |
| Standards & Certifications | <u>CSA Certified File No. LR34493, UL Listed File No. E110286, ISO 9001:2015</u><br><u>Registered</u> |