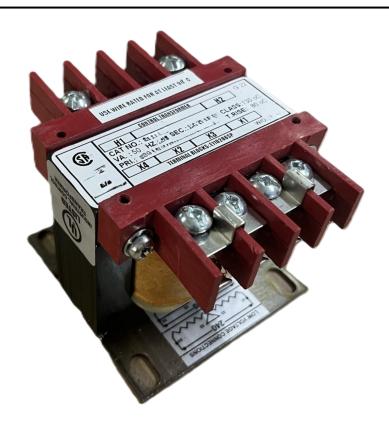

# 50VA 600 VOLTS TO 12/24 VOLTS SINGLE PHASE CONTROL TRANSFORMER

\$94.64 CAD

Single Phase Control Transformer with a capacity of 50VA, transforming 600 Volts to 12/24 Volts

SKU: CS50J-Z

**Categories:** Control Transformers

#### SCHEMATIC/DIAGRAM AND DIMENSION PICTURES

Single Phase Control Transformer with a capacity of 50VA, transforming 600 Volts to 12/24 Volts