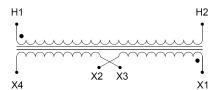

#### SCHEMATIC/DIAGRAM AND DIMENSION PICTURES

Single Phase Control Transformer with a capacity of 50VA, transforming 600 Volts to 12/24 Volts

### **PRODUCT SPECIFICATIONS**

| Weight                     | 3 lbs                                                                                 |
|----------------------------|---------------------------------------------------------------------------------------|
| Phases                     | 1                                                                                     |
| Connection                 | 1Ph-CT-SD-SD                                                                          |
| Primary Voltage            | 600                                                                                   |
| Primary Max Current        | <u>0.08A</u>                                                                          |
| Primary Markings           | H1-H2                                                                                 |
| Primary Terminals          | <u>Terminals</u>                                                                      |
| Secondary Voltage          | 12/24                                                                                 |
| Secondary Max Current      | 4.17A                                                                                 |
| Secondary Markings         | <u>X1-X2-X3-X4</u>                                                                    |
| Secondary Terminals        | <u>Terminals</u>                                                                      |
| Primary Taps               | N/A                                                                                   |
| Conductor Material         | Copper                                                                                |
| Temperatue Rise            | 80°C                                                                                  |
| Insuation Class            | 130°C (Class B)                                                                       |
| BIL (Insulation) Level     | <u>10kV</u>                                                                           |
| Efficiency (@35% Load) %   | N/A                                                                                   |
| Impedance Range            | 5.0 - 7.0%                                                                            |
| Sound (db)                 | 40                                                                                    |
| Enclosure Type             | Core & Coil                                                                           |
| Enclosure Size             | See Core & Coil Chart                                                                 |
| Finish/Colour              | N/A                                                                                   |
| Standards & Certifications | CSA Certified File No. LR34493, UL Listed File No. E110286, ISO 9001:2015  Registered |