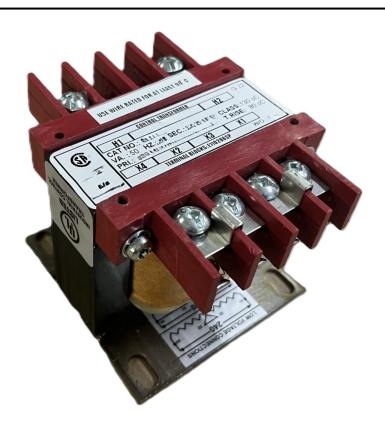

# 50VA 600 VOLTS TO 12/24 VOLTS SINGLE PHASE CONTROL TRANSFORMER

\$94.64 CAD

Single Phase Control Transformer with a capacity of 50VA, transforming 600 Volts to 12/24 Volts

SKU: CS50J-Z

**Categories:** Control Transformers

### **PRODUCT SPECIFICATIONS**

| Weight                     | 3 lbs                                                                                 |
|----------------------------|---------------------------------------------------------------------------------------|
| Phases                     | 1                                                                                     |
| Connection                 | 1Ph-CT-SD-SD                                                                          |
| Primary Voltage            | 600                                                                                   |
| Primary Max Current        | <u>0.08A</u>                                                                          |
| Primary Markings           | H1-H2                                                                                 |
| Primary Terminals          | <u>Terminals</u>                                                                      |
| Secondary Voltage          | 12/24                                                                                 |
| Secondary Max Current      | 4.17A                                                                                 |
| Secondary Markings         | <u>X1-X2-X3-X4</u>                                                                    |
| Secondary Terminals        | <u>Terminals</u>                                                                      |
| Primary Taps               | N/A                                                                                   |
| Conductor Material         | Copper                                                                                |
| Temperatue Rise            | 80°C                                                                                  |
| Insuation Class            | 130°C (Class B)                                                                       |
| BIL (Insulation) Level     | <u>10kV</u>                                                                           |
| Efficiency (@35% Load) %   | N/A                                                                                   |
| Impedance Range            | 5.0 - 7.0%                                                                            |
| Sound (db)                 | 40                                                                                    |
| Enclosure Type             | Core & Coil                                                                           |
| Enclosure Size             | See Core & Coil Chart                                                                 |
| Finish/Colour              | N/A                                                                                   |
| Standards & Certifications | CSA Certified File No. LR34493, UL Listed File No. E110286, ISO 9001:2015  Registered |