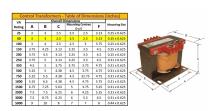

#### SCHEMATIC/DIAGRAM AND DIMENSION PICTURES

Single Phase Control Transformer with a capacity of 50VA, transforming 600 Volts to 12/24 Volts

### **PRODUCT SPECIFICATIONS**

| Weight                     | 3 lbs                                                                                 |
|----------------------------|---------------------------------------------------------------------------------------|
| Phases                     | 1                                                                                     |
| Connection                 | 1Ph-CT-SD-SD                                                                          |
| Primary Voltage            | 600                                                                                   |
| Primary Max Current        | <u>0.08A</u>                                                                          |
| Primary Markings           | H1-H2                                                                                 |
| Primary Terminals          | <u>Terminals</u>                                                                      |
| Secondary Voltage          | 12/24                                                                                 |
| Secondary Max Current      | 4.17A                                                                                 |
| Secondary Markings         | <u>X1-X2-X3-X4</u>                                                                    |
| Secondary Terminals        | <u>Terminals</u>                                                                      |
| Primary Taps               | N/A                                                                                   |
| Conductor Material         | Copper                                                                                |
| Temperatue Rise            | 80°C                                                                                  |
| Insuation Class            | 130°C (Class B)                                                                       |
| BIL (Insulation) Level     | <u>10kV</u>                                                                           |
| Efficiency (@35% Load) %   | N/A                                                                                   |
| Impedance Range            | 5.0 - 7.0%                                                                            |
| Sound (db)                 | 40                                                                                    |
| Enclosure Type             | Core & Coil                                                                           |
| Enclosure Size             | See Core & Coil Chart                                                                 |
| Finish/Colour              | N/A                                                                                   |
| Standards & Certifications | CSA Certified File No. LR34493, UL Listed File No. E110286, ISO 9001:2015  Registered |