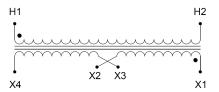

#### SCHEMATIC/DIAGRAM AND DIMENSION PICTURES

Single Phase Control Transformer with a capacity of 75VA, transforming 480 Volts to 120/240 Volts

### **PRODUCT SPECIFICATIONS**

| Weight                     | 3 lbs                                                                                |
|----------------------------|--------------------------------------------------------------------------------------|
| Phases                     | 1                                                                                    |
| Connection                 | 1Ph-CT-SD-SD                                                                         |
| Primary Voltage            | 480                                                                                  |
| Primary Max Current        | <u>0.16A</u>                                                                         |
| Primary Markings           | H1-H2                                                                                |
| Primary Terminals          | <u>Leads</u>                                                                         |
| Secondary Voltage          | 120/240                                                                              |
| Secondary Max Current      | <u>0.63A</u>                                                                         |
| Secondary Markings         | <u>X1-X2-X3-X4</u>                                                                   |
| Secondary Terminals        | <u>Leads</u>                                                                         |
| Primary Taps               | N/A                                                                                  |
| Conductor Material         | Copper                                                                               |
| Temperatue Rise            | 80°C                                                                                 |
| Insuation Class            | 130°C (Class B)                                                                      |
| BIL (Insulation) Level     | <u>10kV</u>                                                                          |
| Efficiency (@35% Load) %   | N/A                                                                                  |
| Impedance Range            | <u>5.0 – 7.0%</u>                                                                    |
| Sound (db)                 | 40                                                                                   |
| Enclosure Type             | Type-1 Indoor                                                                        |
| Enclosure Size             | See Enclosure Chart                                                                  |
| Finish/Colour              | Semigloss - Black                                                                    |
| Standards & Certifications | CSA Certified File No. LR34493, UL Listed File No. E110286, ISO 9001:2015 Registered |