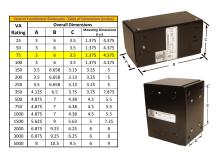

#### SCHEMATIC/DIAGRAM AND DIMENSION PICTURES

Single Phase Control Transformer with a capacity of 75VA, transforming 480 Volts to 120/240 Volts

### **PRODUCT SPECIFICATIONS**

| Weight                     | 3 lbs                                                                                |
|----------------------------|--------------------------------------------------------------------------------------|
| Phases                     | 1                                                                                    |
| Connection                 | 1Ph-CT-SD-SD                                                                         |
| Primary Voltage            | 480                                                                                  |
| Primary Max Current        | <u>0.16A</u>                                                                         |
| Primary Markings           | H1-H2                                                                                |
| Primary Terminals          | <u>Leads</u>                                                                         |
| Secondary Voltage          | 120/240                                                                              |
| Secondary Max Current      | <u>0.63A</u>                                                                         |
| Secondary Markings         | <u>X1-X2-X3-X4</u>                                                                   |
| Secondary Terminals        | <u>Leads</u>                                                                         |
| Primary Taps               | N/A                                                                                  |
| Conductor Material         | Copper                                                                               |
| Temperatue Rise            | 80°C                                                                                 |
| Insuation Class            | 130°C (Class B)                                                                      |
| BIL (Insulation) Level     | <u>10kV</u>                                                                          |
| Efficiency (@35% Load) %   | N/A                                                                                  |
| Impedance Range            | <u>5.0 – 7.0%</u>                                                                    |
| Sound (db)                 | 40                                                                                   |
| Enclosure Type             | Type-1 Indoor                                                                        |
| Enclosure Size             | See Enclosure Chart                                                                  |
| Finish/Colour              | Semigloss - Black                                                                    |
| Standards & Certifications | CSA Certified File No. LR34493, UL Listed File No. E110286, ISO 9001:2015 Registered |