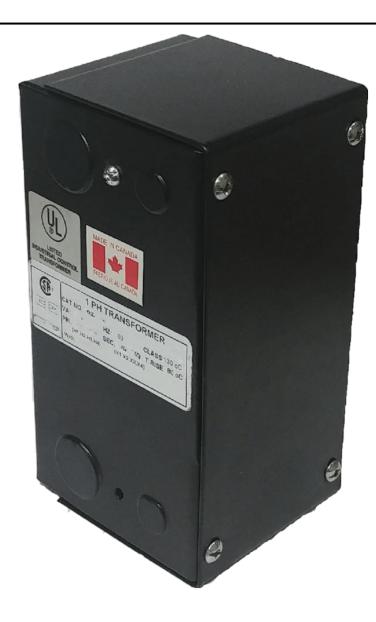

### 75VA 480 VOLTS TO 120/240 VOLTS SINGLE PHASE CONTROL TRANSFORMER

\$151.06 CAD

Single Phase Control Transformer with a capacity of 75VA, transforming 480 Volts to 120/240 Volts

SKU: CE75H-K

**Categories:** Control Transformers

# 75VA 480 VOLTS TO 120/240 VOLTS SINGLE PHASE CONTROL TRANSFORMER

| VA                   |            |
|----------------------|------------|
| Country/Manufacturer | Canada/RPM |