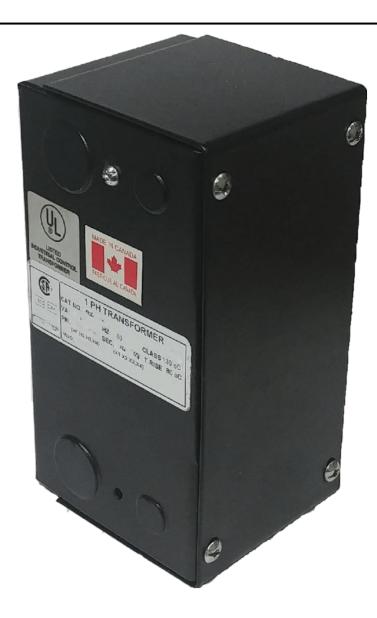

### 75VA 480 VOLTS TO 120/240 VOLTS SINGLE PHASE CONTROL TRANSFORMER

\$151.06 CAD

Single Phase Control Transformer with a capacity of 75VA, transforming 480 Volts to 120/240 Volts

SKU: CE75H-K

**Categories:** Control Transformers

### **PRODUCT SPECIFICATIONS**

| PRODUCT SPECIFICATIONS     |                                                                                      |
|----------------------------|--------------------------------------------------------------------------------------|
| Weight                     | 3 lbs                                                                                |
| Phases                     | 1                                                                                    |
| Connection                 | 1Ph-CT-SD-SD                                                                         |
| Primary Voltage            | 480                                                                                  |
| Primary Max Current        | <u>0.16A</u>                                                                         |
| Primary Markings           | H1-H2                                                                                |
| Primary Terminals          | <u>Leads</u>                                                                         |
| Secondary Voltage          | 120/240                                                                              |
| Secondary Max Current      | <u>0.63A</u>                                                                         |
| Secondary Markings         | <u>X1-X2-X3-X4</u>                                                                   |
| Secondary Terminals        | <u>Leads</u>                                                                         |
| Primary Taps               | N/A                                                                                  |
| Conductor Material         | Copper                                                                               |
| Temperatue Rise            | 80°C                                                                                 |
| Insuation Class            | 130°C (Class B)                                                                      |
| BIL (Insulation) Level     | <u>10kV</u>                                                                          |
| Efficiency (@35% Load) %   | N/A                                                                                  |
| Impedance Range            | <u>5.0 - 7.0%</u>                                                                    |
| Sound (db)                 | 40                                                                                   |
| Enclosure Type             | Type-1 Indoor                                                                        |
| Enclosure Size             | See Enclosure Chart                                                                  |
| Finish/Colour              | Semigloss - Black                                                                    |
| Standards & Certifications | CSA Certified File No. LR34493, UL Listed File No. E110286, ISO 9001:2015 Registered |