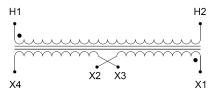

#### SCHEMATIC/DIAGRAM AND DIMENSION PICTURES

Single Phase Control Transformer with a capacity of 75VA, transforming 480 Volts to 120/240 Volts

### **PRODUCT SPECIFICATIONS**

| PRODUCT SPECIFICATIONS     |                                                                                      |
|----------------------------|--------------------------------------------------------------------------------------|
| Weight                     | 3 lbs                                                                                |
| Phases                     | 1                                                                                    |
| Connection                 | 1Ph-CT-SD-SD                                                                         |
| Primary Voltage            | 480                                                                                  |
| Primary Max Current        | <u>0.16A</u>                                                                         |
| Primary Markings           | H1-H2                                                                                |
| Primary Terminals          | <u>Leads</u>                                                                         |
| Secondary Voltage          | 120/240                                                                              |
| Secondary Max Current      | <u>0.63A</u>                                                                         |
| Secondary Markings         | <u>X1-X2-X3-X4</u>                                                                   |
| Secondary Terminals        | <u>Leads</u>                                                                         |
| Primary Taps               | N/A                                                                                  |
| Conductor Material         | Copper                                                                               |
| Temperatue Rise            | 80°C                                                                                 |
| Insuation Class            | 130°C (Class B)                                                                      |
| BIL (Insulation) Level     | <u>10kV</u>                                                                          |
| Efficiency (@35% Load) %   | N/A                                                                                  |
| Impedance Range            | <u>5.0 - 7.0%</u>                                                                    |
| Sound (db)                 | 40                                                                                   |
| Enclosure Type             | Type-1 Indoor                                                                        |
| Enclosure Size             | See Enclosure Chart                                                                  |
| Finish/Colour              | Semigloss - Black                                                                    |
| Standards & Certifications | CSA Certified File No. LR34493, UL Listed File No. E110286, ISO 9001:2015 Registered |