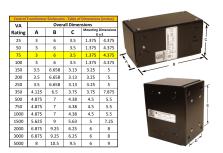

#### SCHEMATIC/DIAGRAM AND DIMENSION PICTURES

Single Phase Control Transformer with a capacity of 75VA, transforming 480 Volts to 120/240 Volts