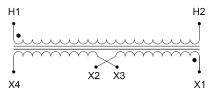

#### SCHEMATIC/DIAGRAM AND DIMENSION PICTURES

Single Phase Control Transformer with a capacity of 75VA, transforming 480 Volts to 120/240 Volts

### **PRODUCT SPECIFICATIONS**

| Weight                     | 3 lbs                                                                                |
|----------------------------|--------------------------------------------------------------------------------------|
| Phases                     | 1                                                                                    |
| Connection                 | 1Ph-CT-SD-SD                                                                         |
| Primary Voltage            | 480                                                                                  |
| Primary Max Current        | <u>0.16A</u>                                                                         |
| Primary Markings           | H1-H2                                                                                |
| Primary Terminals          | <u>Leads</u>                                                                         |
| Secondary Voltage          | 120/240                                                                              |
| Secondary Max Current      | <u>0.63A</u>                                                                         |
| Secondary Markings         | <u>X1-X2-X3-X4</u>                                                                   |
| Secondary Terminals        | <u>Leads</u>                                                                         |
| Primary Taps               | N/A                                                                                  |
| Conductor Material         | Copper                                                                               |
| Temperatue Rise            | 80°C                                                                                 |
| Insuation Class            | 130°C (Class B)                                                                      |
| BIL (Insulation) Level     | <u>10kV</u>                                                                          |
| Efficiency (@35% Load) %   | N/A                                                                                  |
| Impedance Range            | <u>5.0 - 7.0%</u>                                                                    |
| Sound (db)                 | 40                                                                                   |
| Enclosure Type             | Type-1 Indoor                                                                        |
| Enclosure Size             | See Enclosure Chart                                                                  |
| Finish/Colour              | Semigloss - Black                                                                    |
| Standards & Certifications | CSA Certified File No. LR34493, UL Listed File No. E110286, ISO 9001:2015 Registered |