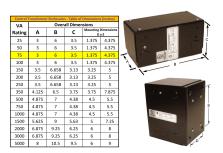

#### SCHEMATIC/DIAGRAM AND DIMENSION PICTURES

Single Phase Control Transformer with a capacity of 75VA, transforming 480 Volts to 120/240 Volts