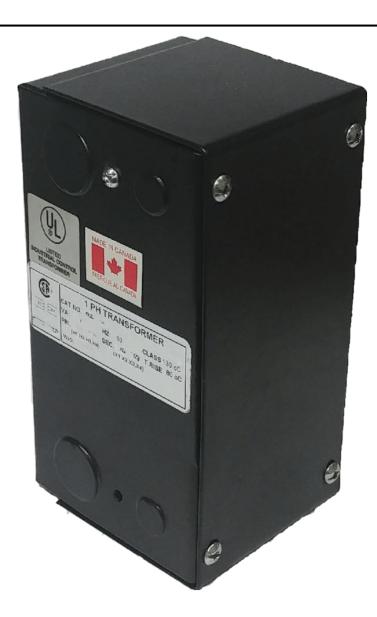

### 75VA 480 VOLTS TO 120/240 VOLTS SINGLE PHASE CONTROL TRANSFORMER

\$151.06 CAD

Single Phase Control Transformer with a capacity of 75VA, transforming 480 Volts to 120/240 Volts

SKU: CE75H-K

**Categories:** Control Transformers

### **PRODUCT SPECIFICATIONS**

| Weight                     | 3 lbs                                                                                |
|----------------------------|--------------------------------------------------------------------------------------|
| Phases                     | 1                                                                                    |
| Connection                 | 1Ph-CT-SD-SD                                                                         |
| Primary Voltage            | 480                                                                                  |
| Primary Max Current        | <u>0.16A</u>                                                                         |
| Primary Markings           | H1-H2                                                                                |
| Primary Terminals          | <u>Leads</u>                                                                         |
| Secondary Voltage          | 120/240                                                                              |
| Secondary Max Current      | <u>0.63A</u>                                                                         |
| Secondary Markings         | <u>X1-X2-X3-X4</u>                                                                   |
| Secondary Terminals        | <u>Leads</u>                                                                         |
| Primary Taps               | N/A                                                                                  |
| Conductor Material         | Copper                                                                               |
| Temperatue Rise            | 80°C                                                                                 |
| Insuation Class            | 130°C (Class B)                                                                      |
| BIL (Insulation) Level     | <u>10kV</u>                                                                          |
| Efficiency (@35% Load) %   | N/A                                                                                  |
| Impedance Range            | <u>5.0 - 7.0%</u>                                                                    |
| Sound (db)                 | 40                                                                                   |
| Enclosure Type             | Type-1 Indoor                                                                        |
| Enclosure Size             | See Enclosure Chart                                                                  |
| Finish/Colour              | Semigloss - Black                                                                    |
| Standards & Certifications | CSA Certified File No. LR34493, UL Listed File No. E110286, ISO 9001:2015 Registered |