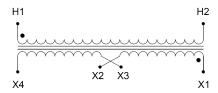

#### SCHEMATIC/DIAGRAM AND DIMENSION PICTURES

Single Phase Control Transformer with a capacity of 75VA, transforming 480 Volts to 120/240 Volts

### **PRODUCT SPECIFICATIONS**

| Weight                     | 3 lbs                                                                                |
|----------------------------|--------------------------------------------------------------------------------------|
| Phases                     | 1                                                                                    |
| Connection                 | 1Ph-CT-SD-SD                                                                         |
| Primary Voltage            | 480                                                                                  |
| Primary Max Current        | <u>0.16A</u>                                                                         |
| Primary Markings           | H1-H2                                                                                |
| Primary Terminals          | <u>Leads</u>                                                                         |
| Secondary Voltage          | 120/240                                                                              |
| Secondary Max Current      | <u>0.63A</u>                                                                         |
| Secondary Markings         | <u>X1-X2-X3-X4</u>                                                                   |
| Secondary Terminals        | <u>Leads</u>                                                                         |
| Primary Taps               | N/A                                                                                  |
| Conductor Material         | Copper                                                                               |
| Temperatue Rise            | 80°C                                                                                 |
| Insuation Class            | 130°C (Class B)                                                                      |
| BIL (Insulation) Level     | <u>10kV</u>                                                                          |
| Efficiency (@35% Load) %   | N/A                                                                                  |
| Impedance Range            | <u>5.0 - 7.0%</u>                                                                    |
| Sound (db)                 | 40                                                                                   |
| Enclosure Type             | Type-1 Indoor                                                                        |
| Enclosure Size             | See Enclosure Chart                                                                  |
| Finish/Colour              | Semigloss - Black                                                                    |
| Standards & Certifications | CSA Certified File No. LR34493, UL Listed File No. E110286, ISO 9001:2015 Registered |