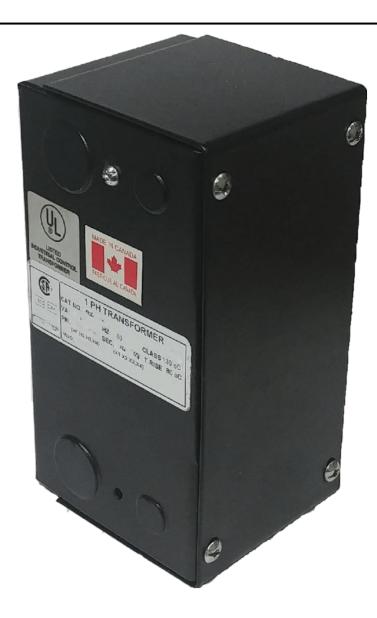

### 75VA 480 VOLTS TO 120/240 VOLTS SINGLE PHASE CONTROL TRANSFORMER

\$151.06 CAD

Single Phase Control Transformer with a capacity of 75VA, transforming 480 Volts to 120/240 Volts

SKU: CE75H-K

**Categories:** Control Transformers

### **PRODUCT SPECIFICATIONS**

| Weight                     | 3 lbs                                                                                |
|----------------------------|--------------------------------------------------------------------------------------|
| Phases                     | 1                                                                                    |
| Connection                 | 1Ph-CT-SD-SD                                                                         |
| Primary Voltage            | 480                                                                                  |
| Primary Max Current        | <u>0.16A</u>                                                                         |
| Primary Markings           | H1-H2                                                                                |
| Primary Terminals          | <u>Leads</u>                                                                         |
| Secondary Voltage          | 120/240                                                                              |
| Secondary Max Current      | <u>0.63A</u>                                                                         |
| Secondary Markings         | <u>X1-X2-X3-X4</u>                                                                   |
| Secondary Terminals        | <u>Leads</u>                                                                         |
| Primary Taps               | N/A                                                                                  |
| Conductor Material         | Copper                                                                               |
| Temperatue Rise            | 80°C                                                                                 |
| Insuation Class            | 130°C (Class B)                                                                      |
| BIL (Insulation) Level     | <u>10kV</u>                                                                          |
| Efficiency (@35% Load) %   | N/A                                                                                  |
| Impedance Range            | <u>5.0 - 7.0%</u>                                                                    |
| Sound (db)                 | 40                                                                                   |
| Enclosure Type             | Type-1 Indoor                                                                        |
| Enclosure Size             | See Enclosure Chart                                                                  |
| Finish/Colour              | Semigloss - Black                                                                    |
| Standards & Certifications | CSA Certified File No. LR34493, UL Listed File No. E110286, ISO 9001:2015 Registered |