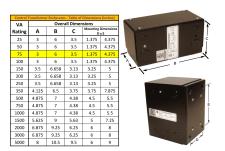

#### SCHEMATIC/DIAGRAM AND DIMENSION PICTURES

Single Phase Control Transformer with a capacity of 75VA, transforming 480 Volts to 120/240 Volts

### **PRODUCT SPECIFICATIONS**

| Weight                     | 3 lbs                                                                                |
|----------------------------|--------------------------------------------------------------------------------------|
| Phases                     | 1                                                                                    |
| Connection                 | 1Ph-CT-SD-SD                                                                         |
| Primary Voltage            | 480                                                                                  |
| Primary Max Current        | <u>0.16A</u>                                                                         |
| Primary Markings           | H1-H2                                                                                |
| Primary Terminals          | <u>Leads</u>                                                                         |
| Secondary Voltage          | 120/240                                                                              |
| Secondary Max Current      | <u>0.63A</u>                                                                         |
| Secondary Markings         | <u>X1-X2-X3-X4</u>                                                                   |
| Secondary Terminals        | <u>Leads</u>                                                                         |
| Primary Taps               | N/A                                                                                  |
| Conductor Material         | Copper                                                                               |
| Temperatue Rise            | 80°C                                                                                 |
| Insuation Class            | 130°C (Class B)                                                                      |
| BIL (Insulation) Level     | <u>10kV</u>                                                                          |
| Efficiency (@35% Load) %   | N/A                                                                                  |
| Impedance Range            | <u>5.0 - 7.0%</u>                                                                    |
| Sound (db)                 | 40                                                                                   |
| Enclosure Type             | Type-1 Indoor                                                                        |
| Enclosure Size             | See Enclosure Chart                                                                  |
| Finish/Colour              | Semigloss - Black                                                                    |
| Standards & Certifications | CSA Certified File No. LR34493, UL Listed File No. E110286, ISO 9001:2015 Registered |