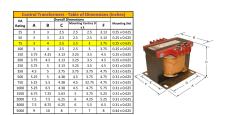

#### SCHEMATIC/DIAGRAM AND DIMENSION PICTURES

Single Phase Control Transformer with a capacity of 75VA, transforming 600 Volts to 12/24 Volts

#### PRODUCT SPECIFICATIONS

| PRODUCT SPECIFICATIONS     |                                                                                      |
|----------------------------|--------------------------------------------------------------------------------------|
| Weight                     | 5 lbs                                                                                |
| Phases                     | 1                                                                                    |
| Connection                 | 1Ph-CT-SD-SD                                                                         |
| Primary Voltage            | 600                                                                                  |
| Primary Max Current        | <u>0.13A</u>                                                                         |
| Primary Markings           | <u>H1-H2</u>                                                                         |
| Primary Terminals          | <u>Terminals</u>                                                                     |
| Secondary Voltage          | 12/24                                                                                |
| Secondary Max Current      | 6.25A                                                                                |
| Secondary Markings         | <u>X1-X2-X3-X4</u>                                                                   |
| Secondary Terminals        | <u>Terminals</u>                                                                     |
| Primary Taps               | N/A                                                                                  |
| Conductor Material         | <u>Copper</u>                                                                        |
| Temperatue Rise            | 80°C                                                                                 |
| Insuation Class            | 130°C (Class B)                                                                      |
| BIL (Insulation) Level     | 10kV                                                                                 |
| Efficiency (@35% Load) %   | N/A                                                                                  |
| Impedance Range            | <u>5.0 - 7.0%</u>                                                                    |
| Sound (db)                 | 40                                                                                   |
| Enclosure Type             | Core & Coil                                                                          |
| Enclosure Size             | See Core & Coil Chart                                                                |
| Finish/Colour              | N/A                                                                                  |
| Standards & Certifications | CSA Certified File No. LR34493, UL Listed File No. E110286, ISO 9001:2015 Registered |