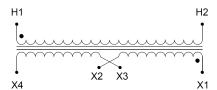

#### SCHEMATIC/DIAGRAM AND DIMENSION PICTURES

Single Phase Control Transformer with a capacity of 75VA, transforming 600 Volts to 12/24 Volts

#### PRODUCT SPECIFICATIONS

| PRODUCT SPECIFICATIONS     |                                                                                      |
|----------------------------|--------------------------------------------------------------------------------------|
| Weight                     | 5 lbs                                                                                |
| Phases                     | 1                                                                                    |
| Connection                 | 1Ph-CT-SD-SD                                                                         |
| Primary Voltage            | 600                                                                                  |
| Primary Max Current        | <u>0.13A</u>                                                                         |
| Primary Markings           | <u>H1-H2</u>                                                                         |
| Primary Terminals          | <u>Terminals</u>                                                                     |
| Secondary Voltage          | 12/24                                                                                |
| Secondary Max Current      | 6.25A                                                                                |
| Secondary Markings         | <u>X1-X2-X3-X4</u>                                                                   |
| Secondary Terminals        | <u>Terminals</u>                                                                     |
| Primary Taps               | N/A                                                                                  |
| Conductor Material         | <u>Copper</u>                                                                        |
| Temperatue Rise            | 80°C                                                                                 |
| Insuation Class            | 130°C (Class B)                                                                      |
| BIL (Insulation) Level     | 10kV                                                                                 |
| Efficiency (@35% Load) %   | N/A                                                                                  |
| Impedance Range            | <u>5.0 - 7.0%</u>                                                                    |
| Sound (db)                 | 40                                                                                   |
| Enclosure Type             | Core & Coil                                                                          |
| Enclosure Size             | See Core & Coil Chart                                                                |
| Finish/Colour              | N/A                                                                                  |
| Standards & Certifications | CSA Certified File No. LR34493, UL Listed File No. E110286, ISO 9001:2015 Registered |