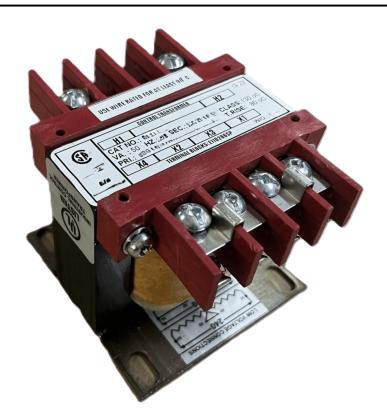

# 75VA 600 VOLTS TO 12/24 VOLTS SINGLE PHASE CONTROL TRANSFORMER

\$81.04 USD

Single Phase Control Transformer with a capacity of 75VA, transforming 600 Volts to 12/24 Volts

SKU: CS75H-Z

**Categories:** Control Transformers

#### PRODUCT SPECIFICATIONS

| PRODUCT SPECIFICATIONS     |                                                                                      |
|----------------------------|--------------------------------------------------------------------------------------|
| Weight                     | 5 lbs                                                                                |
| Phases                     | 1                                                                                    |
| Connection                 | 1Ph-CT-SD-SD                                                                         |
| Primary Voltage            | 600                                                                                  |
| Primary Max Current        | <u>0.13A</u>                                                                         |
| Primary Markings           | <u>H1-H2</u>                                                                         |
| Primary Terminals          | <u>Terminals</u>                                                                     |
| Secondary Voltage          | 12/24                                                                                |
| Secondary Max Current      | 6.25A                                                                                |
| Secondary Markings         | <u>X1-X2-X3-X4</u>                                                                   |
| Secondary Terminals        | <u>Terminals</u>                                                                     |
| Primary Taps               | N/A                                                                                  |
| Conductor Material         | <u>Copper</u>                                                                        |
| Temperatue Rise            | 80°C                                                                                 |
| Insuation Class            | 130°C (Class B)                                                                      |
| BIL (Insulation) Level     | 10kV                                                                                 |
| Efficiency (@35% Load) %   | N/A                                                                                  |
| Impedance Range            | <u>5.0 - 7.0%</u>                                                                    |
| Sound (db)                 | 40                                                                                   |
| Enclosure Type             | Core & Coil                                                                          |
| Enclosure Size             | See Core & Coil Chart                                                                |
| Finish/Colour              | N/A                                                                                  |
| Standards & Certifications | CSA Certified File No. LR34493, UL Listed File No. E110286, ISO 9001:2015 Registered |