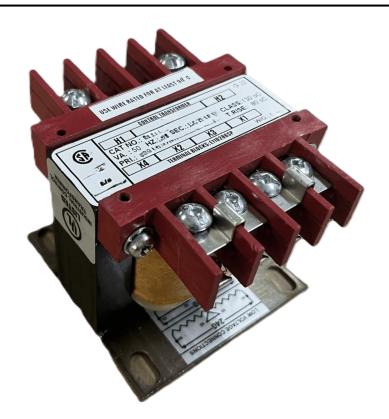

# \$111.02 CAD

Single Phase Control Transformer with a capacity of 75VA, transforming 600 Volts to 12/24 Volts

SKU: CS75H-Z

**Categories:** Control Transformers

### **PRODUCT SPECIFICATIONS**

| PRODUCT SPECIFICATIONS     |                                                                                      |
|----------------------------|--------------------------------------------------------------------------------------|
| Weight                     | 5 lbs                                                                                |
| Phases                     | 1                                                                                    |
| Connection                 | 1Ph-CT-SD-SD                                                                         |
| Primary Voltage            | 600                                                                                  |
| Primary Max Current        | <u>0.13A</u>                                                                         |
| Primary Markings           | <u>H1-H2</u>                                                                         |
| Primary Terminals          | <u>Terminals</u>                                                                     |
| Secondary Voltage          | 12/24                                                                                |
| Secondary Max Current      | 6.25A                                                                                |
| Secondary Markings         | X1-X2-X3-X4                                                                          |
| Secondary Terminals        | <u>Terminals</u>                                                                     |
| Primary Taps               | N/A                                                                                  |
| Conductor Material         | Copper                                                                               |
| Temperatue Rise            | 80°C                                                                                 |
| Insuation Class            | 130°C (Class B)                                                                      |
| BIL (Insulation) Level     | 10kV                                                                                 |
| Efficiency (@35% Load) %   | N/A                                                                                  |
| Impedance Range            | <u>5.0 - 7.0%</u>                                                                    |
| Sound (db)                 | 40                                                                                   |
| Enclosure Type             | Core & Coil                                                                          |
| Enclosure Size             | See Core & Coil Chart                                                                |
| Finish/Colour              | N/A                                                                                  |
| Standards & Certifications | CSA Certified File No. LR34493, UL Listed File No. E110286, ISO 9001:2015 Registered |