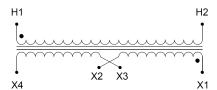

#### SCHEMATIC/DIAGRAM AND DIMENSION PICTURES

Single Phase Control Transformer with a capacity of 75VA, transforming 600 Volts to 12/24 Volts

### **PRODUCT SPECIFICATIONS**

| PRODUCT SPECIFICATIONS     |                                                                                      |
|----------------------------|--------------------------------------------------------------------------------------|
| Weight                     | 5 lbs                                                                                |
| Phases                     | 1                                                                                    |
| Connection                 | 1Ph-CT-SD-SD                                                                         |
| Primary Voltage            | 600                                                                                  |
| Primary Max Current        | <u>0.13A</u>                                                                         |
| Primary Markings           | <u>H1-H2</u>                                                                         |
| Primary Terminals          | <u>Terminals</u>                                                                     |
| Secondary Voltage          | 12/24                                                                                |
| Secondary Max Current      | 6.25A                                                                                |
| Secondary Markings         | X1-X2-X3-X4                                                                          |
| Secondary Terminals        | <u>Terminals</u>                                                                     |
| Primary Taps               | N/A                                                                                  |
| Conductor Material         | Copper                                                                               |
| Temperatue Rise            | 80°C                                                                                 |
| Insuation Class            | 130°C (Class B)                                                                      |
| BIL (Insulation) Level     | 10kV                                                                                 |
| Efficiency (@35% Load) %   | N/A                                                                                  |
| Impedance Range            | <u>5.0 - 7.0%</u>                                                                    |
| Sound (db)                 | 40                                                                                   |
| Enclosure Type             | Core & Coil                                                                          |
| Enclosure Size             | See Core & Coil Chart                                                                |
| Finish/Colour              | N/A                                                                                  |
| Standards & Certifications | CSA Certified File No. LR34493, UL Listed File No. E110286, ISO 9001:2015 Registered |