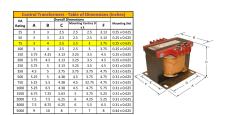

#### SCHEMATIC/DIAGRAM AND DIMENSION PICTURES

Single Phase Control Transformer with a capacity of 75VA, transforming 600 Volts to 12/24 Volts

### **PRODUCT SPECIFICATIONS**

| PRODUCT SPECIFICATIONS     |                                                                                      |
|----------------------------|--------------------------------------------------------------------------------------|
| Weight                     | 5 lbs                                                                                |
| Phases                     | 1                                                                                    |
| Connection                 | 1Ph-CT-SD-SD                                                                         |
| Primary Voltage            | 600                                                                                  |
| Primary Max Current        | <u>0.13A</u>                                                                         |
| Primary Markings           | <u>H1-H2</u>                                                                         |
| Primary Terminals          | <u>Terminals</u>                                                                     |
| Secondary Voltage          | 12/24                                                                                |
| Secondary Max Current      | 6.25A                                                                                |
| Secondary Markings         | X1-X2-X3-X4                                                                          |
| Secondary Terminals        | <u>Terminals</u>                                                                     |
| Primary Taps               | N/A                                                                                  |
| Conductor Material         | Copper                                                                               |
| Temperatue Rise            | 80°C                                                                                 |
| Insuation Class            | 130°C (Class B)                                                                      |
| BIL (Insulation) Level     | 10kV                                                                                 |
| Efficiency (@35% Load) %   | N/A                                                                                  |
| Impedance Range            | <u>5.0 - 7.0%</u>                                                                    |
| Sound (db)                 | 40                                                                                   |
| Enclosure Type             | Core & Coil                                                                          |
| Enclosure Size             | See Core & Coil Chart                                                                |
| Finish/Colour              | N/A                                                                                  |
| Standards & Certifications | CSA Certified File No. LR34493, UL Listed File No. E110286, ISO 9001:2015 Registered |