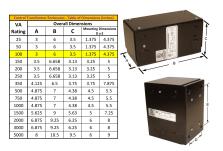

#### SCHEMATIC/DIAGRAM AND DIMENSION PICTURES

Single Phase Control Transformer with a capacity of 100VA, transforming 480 Volts to 240/480 Volts

## **PRODUCT SPECIFICATIONS**

| Weight                     | 3 lbs                                                                                |
|----------------------------|--------------------------------------------------------------------------------------|
| Phases                     | 1                                                                                    |
| Connection                 | 1Ph-CT-SD-SD                                                                         |
| Primary Voltage            | 480                                                                                  |
| Primary Max Current        | 0.21A                                                                                |
| Primary Markings           | H1-H2                                                                                |
| Primary Terminals          | Leads                                                                                |
| Secondary Voltage          | 240/480                                                                              |
| Secondary Max Current      | <u>0.42A</u>                                                                         |
| Secondary Markings         | <u>X1-X2-X3-X4</u>                                                                   |
| Secondary Terminals        | Leads                                                                                |
| Primary Taps               | N/A                                                                                  |
| Conductor Material         | Copper                                                                               |
| Temperatue Rise            | 80°C                                                                                 |
| Insuation Class            | 130°C (Class B)                                                                      |
| BIL (Insulation) Level     | <u>10kV</u>                                                                          |
| Efficiency (@35% Load) %   | N/A                                                                                  |
| Impedance Range            | <u>5.0 – 7.0%</u>                                                                    |
| Sound (db)                 | 40                                                                                   |
| Enclosure Type             | Type-1 Indoor                                                                        |
| Enclosure Size             | See Enclosure Chart                                                                  |
| Finish/Colour              | Semigloss - Black                                                                    |
| Standards & Certifications | CSA Certified File No. LR34493, UL Listed File No. E110286, ISO 9001:2015 Registered |