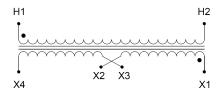

#### SCHEMATIC/DIAGRAM AND DIMENSION PICTURES

Single Phase Control Transformer with a capacity of 100VA, transforming 480 Volts to 240/480 Volts

## **PRODUCT SPECIFICATIONS**

| Weight                     | 3 lbs                                                                                |
|----------------------------|--------------------------------------------------------------------------------------|
| Phases                     | 1                                                                                    |
| Connection                 | 1Ph-CT-SD-SD                                                                         |
| Primary Voltage            | 480                                                                                  |
| Primary Max Current        | 0.21A                                                                                |
| Primary Markings           | H1-H2                                                                                |
| Primary Terminals          | Leads                                                                                |
| Secondary Voltage          | 240/480                                                                              |
| Secondary Max Current      | <u>0.42A</u>                                                                         |
| Secondary Markings         | <u>X1-X2-X3-X4</u>                                                                   |
| Secondary Terminals        | Leads                                                                                |
| Primary Taps               | N/A                                                                                  |
| Conductor Material         | Copper                                                                               |
| Temperatue Rise            | 80°C                                                                                 |
| Insuation Class            | 130°C (Class B)                                                                      |
| BIL (Insulation) Level     | <u>10kV</u>                                                                          |
| Efficiency (@35% Load) %   | N/A                                                                                  |
| Impedance Range            | <u>5.0 – 7.0%</u>                                                                    |
| Sound (db)                 | 40                                                                                   |
| Enclosure Type             | Type-1 Indoor                                                                        |
| Enclosure Size             | See Enclosure Chart                                                                  |
| Finish/Colour              | Semigloss - Black                                                                    |
| Standards & Certifications | CSA Certified File No. LR34493, UL Listed File No. E110286, ISO 9001:2015 Registered |