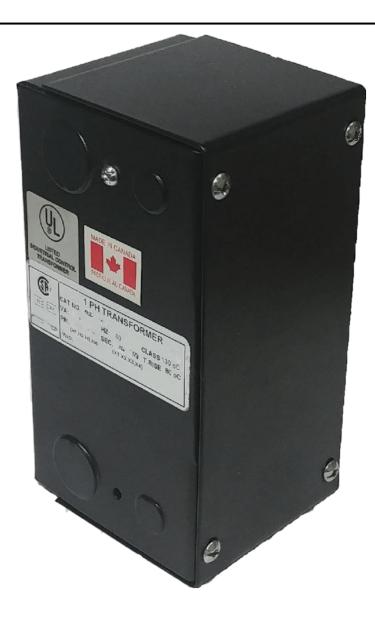

# 100VA 480 VOLTS TO 240/480 VOLTS SINGLE PHASE CONTROL TRANSFORMER

\$126.00 USD

Single Phase Control Transformer with a capacity of 100VA, transforming 480 Volts to 240/480 Volts

SKU: CE100H-L

**Categories:** Control Transformers

#### SCHEMATIC/DIAGRAM AND DIMENSION PICTURES

Single Phase Control Transformer with a capacity of 100VA, transforming 480 Volts to 240/480 Volts

## 100VA 480 VOLTS TO 240/480 VOLTS SINGLE PHASE CONTROL TRANSFORMER

| VA                   |            |
|----------------------|------------|
| Country/Manufacturer | Canada/RPM |