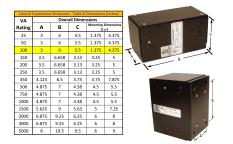

### SCHEMATIC/DIAGRAM AND DIMENSION PICTURES

Single Phase Control Transformer with a capacity of 100VA, transforming 480 Volts to 240/480 Volts

#### **PRODUCT SPECIFICATIONS**

| Weight                     | 3 lbs                                                                                                 |
|----------------------------|-------------------------------------------------------------------------------------------------------|
| Phases                     | 1                                                                                                     |
| Connection                 | <u>1Ph-CT-SD-SD</u>                                                                                   |
| Primary Voltage            | <u>480</u>                                                                                            |
| Primary Max Current        | <u>0.21A</u>                                                                                          |
| Primary Markings           | <u>H1-H2</u>                                                                                          |
| Primary Terminals          | <u>Leads</u>                                                                                          |
| Secondary Voltage          | 240/480                                                                                               |
| Secondary Max Current      | <u>0.42A</u>                                                                                          |
| Secondary Markings         | <u>X1-X2-X3-X4</u>                                                                                    |
| Secondary Terminals        | <u>Leads</u>                                                                                          |
| Primary Taps               | N/A                                                                                                   |
| Conductor Material         | <u>Copper</u>                                                                                         |
| Temperatue Rise            | <u>80°C</u>                                                                                           |
| Insuation Class            | <u>130°C (Class B)</u>                                                                                |
| BIL (Insulation) Level     | <u>10kV</u>                                                                                           |
| Efficiency (@35% Load) %   | <u>N/A</u>                                                                                            |
| Impedance Range            | <u>5.0 – 7.0%</u>                                                                                     |
| Sound (db)                 | <u>40</u>                                                                                             |
| Enclosure Type             | <u>Type-1 Indoor</u>                                                                                  |
| Enclosure Size             | See Enclosure Chart                                                                                   |
| Finish/Colour              | <u>Semigloss – Black</u>                                                                              |
| Standards & Certifications | <u>CSA Certified File No. LR34493, UL Listed File No. E110286, ISO 9001:2015</u><br><u>Registered</u> |