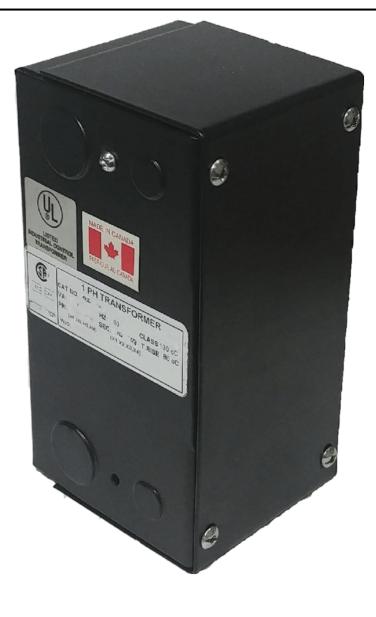

## \$171.08 CAD

Single Phase Control Transformer with a capacity of 100VA, transforming 480 Volts to 240/480 Volts

SKU: CE100H-L Categories: <u>Control Transformers</u>

### SCHEMATIC/DIAGRAM AND DIMENSION PICTURES

Single Phase Control Transformer with a capacity of 100VA, transforming 480 Volts to 240/480 Volts