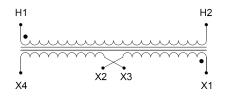

### SCHEMATIC/DIAGRAM AND DIMENSION PICTURES

Single Phase Control Transformer with a capacity of 100VA, transforming 480 Volts to 240/480 Volts

#### **PRODUCT SPECIFICATIONS**

| Weight                     | 3 lbs                                                                                                 |
|----------------------------|-------------------------------------------------------------------------------------------------------|
| Phases                     | 1                                                                                                     |
| Connection                 | <u>1Ph-CT-SD-SD</u>                                                                                   |
| Primary Voltage            | <u>480</u>                                                                                            |
| Primary Max Current        | <u>0.21A</u>                                                                                          |
| Primary Markings           | <u>H1-H2</u>                                                                                          |
| Primary Terminals          | <u>Leads</u>                                                                                          |
| Secondary Voltage          | 240/480                                                                                               |
| Secondary Max Current      | <u>0.42A</u>                                                                                          |
| Secondary Markings         | <u>X1-X2-X3-X4</u>                                                                                    |
| Secondary Terminals        | <u>Leads</u>                                                                                          |
| Primary Taps               | N/A                                                                                                   |
| Conductor Material         | <u>Copper</u>                                                                                         |
| Temperatue Rise            | <u>80°C</u>                                                                                           |
| Insuation Class            | <u>130°C (Class B)</u>                                                                                |
| BIL (Insulation) Level     | <u>10kV</u>                                                                                           |
| Efficiency (@35% Load) %   | <u>N/A</u>                                                                                            |
| Impedance Range            | <u>5.0 – 7.0%</u>                                                                                     |
| Sound (db)                 | <u>40</u>                                                                                             |
| Enclosure Type             | <u>Type-1 Indoor</u>                                                                                  |
| Enclosure Size             | See Enclosure Chart                                                                                   |
| Finish/Colour              | <u>Semigloss – Black</u>                                                                              |
| Standards & Certifications | <u>CSA Certified File No. LR34493, UL Listed File No. E110286, ISO 9001:2015</u><br><u>Registered</u> |