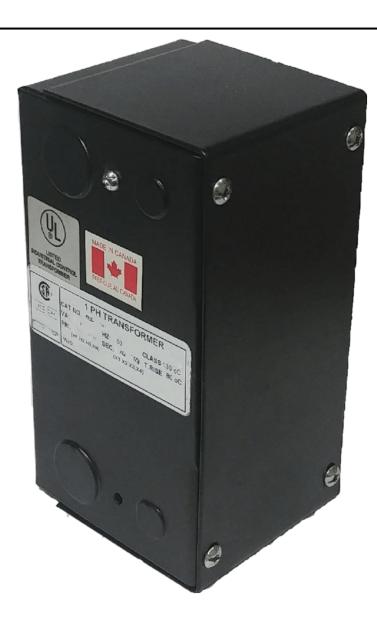

#### PRODUCT SPECIFICATIONS

| PRODUCT SPECIFICATIONS     |                                                                                      |
|----------------------------|--------------------------------------------------------------------------------------|
| Weight                     | 3 lbs                                                                                |
| Phases                     | 1                                                                                    |
| Connection                 | 1Ph-CT-SD-SD                                                                         |
| Primary Voltage            | 480                                                                                  |
| Primary Max Current        | <u>0.21A</u>                                                                         |
| Primary Markings           | <u>H1-H2</u>                                                                         |
| Primary Terminals          | <u>Leads</u>                                                                         |
| Secondary Voltage          | 240/480                                                                              |
| Secondary Max Current      | <u>0.42A</u>                                                                         |
| Secondary Markings         | <u>X1-X2-X3-X4</u>                                                                   |
| Secondary Terminals        | <u>Leads</u>                                                                         |
| Primary Taps               | N/A                                                                                  |
| Conductor Material         | <u>Copper</u>                                                                        |
| Temperatue Rise            | 80°C                                                                                 |
| Insuation Class            | 130°C (Class B)                                                                      |
| BIL (Insulation) Level     | <u>10kV</u>                                                                          |
| Efficiency (@35% Load) %   | N/A                                                                                  |
| Impedance Range            | <u>5.0 - 7.0%</u>                                                                    |
| Sound (db)                 | 40                                                                                   |
| Enclosure Type             | Type-1 Indoor                                                                        |
| Enclosure Size             | See Enclosure Chart                                                                  |
| Finish/Colour              | Semigloss - Black                                                                    |
| Standards & Certifications | CSA Certified File No. LR34493, UL Listed File No. E110286, ISO 9001:2015 Registered |

## 100VA 480 VOLTS TO 240/480 VOLTS SINGLE PHASE CONTROL TRANSFORMER

| VA                   |                   |
|----------------------|-------------------|
| Country/Manufacturer | <u>Canada/RPM</u> |