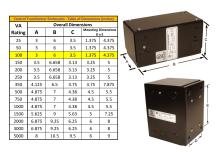

#### SCHEMATIC/DIAGRAM AND DIMENSION PICTURES

Single Phase Control Transformer with a capacity of 100VA, transforming 480 Volts to 240/480 Volts