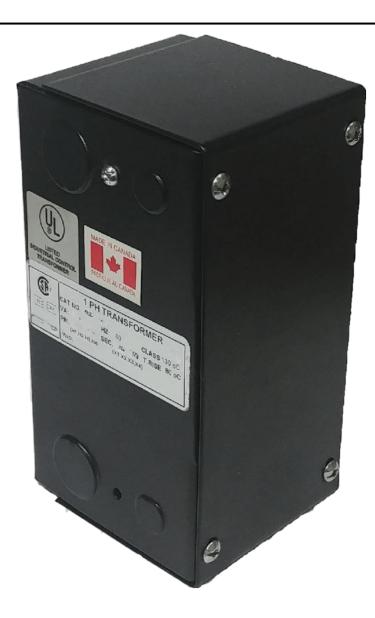

# 100VA 480 VOLTS TO 240/480 VOLTS SINGLE PHASE CONTROL TRANSFORMER

\$171.08 CAD

Single Phase Control Transformer with a capacity of 100VA, transforming 480 Volts to 240/480 Volts

SKU: CE100H-L

**Categories:** Control Transformers

#### PRODUCT SPECIFICATIONS

| PRODUCT SPECIFICATIONS     |                                                                                      |
|----------------------------|--------------------------------------------------------------------------------------|
| Weight                     | 3 lbs                                                                                |
| Phases                     | 1                                                                                    |
| Connection                 | 1Ph-CT-SD-SD                                                                         |
| Primary Voltage            | 480                                                                                  |
| Primary Max Current        | <u>0.21A</u>                                                                         |
| Primary Markings           | <u>H1-H2</u>                                                                         |
| Primary Terminals          | <u>Leads</u>                                                                         |
| Secondary Voltage          | 240/480                                                                              |
| Secondary Max Current      | <u>0.42A</u>                                                                         |
| Secondary Markings         | <u>X1-X2-X3-X4</u>                                                                   |
| Secondary Terminals        | <u>Leads</u>                                                                         |
| Primary Taps               | N/A                                                                                  |
| Conductor Material         | <u>Copper</u>                                                                        |
| Temperatue Rise            | 80°C                                                                                 |
| Insuation Class            | 130°C (Class B)                                                                      |
| BIL (Insulation) Level     | <u>10kV</u>                                                                          |
| Efficiency (@35% Load) %   | N/A                                                                                  |
| Impedance Range            | <u>5.0 - 7.0%</u>                                                                    |
| Sound (db)                 | 40                                                                                   |
| Enclosure Type             | Type-1 Indoor                                                                        |
| Enclosure Size             | See Enclosure Chart                                                                  |
| Finish/Colour              | Semigloss - Black                                                                    |
| Standards & Certifications | CSA Certified File No. LR34493, UL Listed File No. E110286, ISO 9001:2015 Registered |