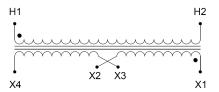

#### SCHEMATIC/DIAGRAM AND DIMENSION PICTURES

Single Phase Control Transformer with a capacity of 100VA, transforming 480 Volts to 240/480 Volts

#### PRODUCT SPECIFICATIONS

| PRODUCT SPECIFICATIONS     |                                                                                      |
|----------------------------|--------------------------------------------------------------------------------------|
| Weight                     | 3 lbs                                                                                |
| Phases                     | 1                                                                                    |
| Connection                 | 1Ph-CT-SD-SD                                                                         |
| Primary Voltage            | 480                                                                                  |
| Primary Max Current        | <u>0.21A</u>                                                                         |
| Primary Markings           | <u>H1-H2</u>                                                                         |
| Primary Terminals          | <u>Leads</u>                                                                         |
| Secondary Voltage          | 240/480                                                                              |
| Secondary Max Current      | <u>0.42A</u>                                                                         |
| Secondary Markings         | <u>X1-X2-X3-X4</u>                                                                   |
| Secondary Terminals        | <u>Leads</u>                                                                         |
| Primary Taps               | N/A                                                                                  |
| Conductor Material         | <u>Copper</u>                                                                        |
| Temperatue Rise            | 80°C                                                                                 |
| Insuation Class            | 130°C (Class B)                                                                      |
| BIL (Insulation) Level     | <u>10kV</u>                                                                          |
| Efficiency (@35% Load) %   | N/A                                                                                  |
| Impedance Range            | <u>5.0 - 7.0%</u>                                                                    |
| Sound (db)                 | 40                                                                                   |
| Enclosure Type             | Type-1 Indoor                                                                        |
| Enclosure Size             | See Enclosure Chart                                                                  |
| Finish/Colour              | Semigloss - Black                                                                    |
| Standards & Certifications | CSA Certified File No. LR34493, UL Listed File No. E110286, ISO 9001:2015 Registered |