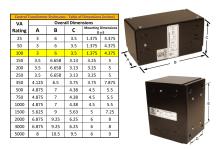

#### SCHEMATIC/DIAGRAM AND DIMENSION PICTURES

Single Phase Control Transformer with a capacity of 100VA, transforming 480 Volts to 240/480 Volts

#### PRODUCT SPECIFICATIONS

| PRODUCT SPECIFICATIONS     |                                                                                      |
|----------------------------|--------------------------------------------------------------------------------------|
| Weight                     | 3 lbs                                                                                |
| Phases                     | 1                                                                                    |
| Connection                 | 1Ph-CT-SD-SD                                                                         |
| Primary Voltage            | 480                                                                                  |
| Primary Max Current        | <u>0.21A</u>                                                                         |
| Primary Markings           | <u>H1-H2</u>                                                                         |
| Primary Terminals          | <u>Leads</u>                                                                         |
| Secondary Voltage          | 240/480                                                                              |
| Secondary Max Current      | <u>0.42A</u>                                                                         |
| Secondary Markings         | <u>X1-X2-X3-X4</u>                                                                   |
| Secondary Terminals        | <u>Leads</u>                                                                         |
| Primary Taps               | N/A                                                                                  |
| Conductor Material         | <u>Copper</u>                                                                        |
| Temperatue Rise            | 80°C                                                                                 |
| Insuation Class            | 130°C (Class B)                                                                      |
| BIL (Insulation) Level     | <u>10kV</u>                                                                          |
| Efficiency (@35% Load) %   | N/A                                                                                  |
| Impedance Range            | <u>5.0 - 7.0%</u>                                                                    |
| Sound (db)                 | 40                                                                                   |
| Enclosure Type             | Type-1 Indoor                                                                        |
| Enclosure Size             | See Enclosure Chart                                                                  |
| Finish/Colour              | Semigloss - Black                                                                    |
| Standards & Certifications | CSA Certified File No. LR34493, UL Listed File No. E110286, ISO 9001:2015 Registered |