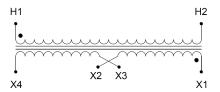

#### SCHEMATIC/DIAGRAM AND DIMENSION PICTURES

Single Phase Control Transformer with a capacity of 100VA, transforming 480 Volts to 240/480 Volts

## **PRODUCT SPECIFICATIONS**

| Weight                     | 3 lbs                                                                                |
|----------------------------|--------------------------------------------------------------------------------------|
| Phases                     | 1                                                                                    |
| Connection                 | 1Ph-CT-SD-SD                                                                         |
| Primary Voltage            | 480                                                                                  |
| Primary Max Current        | 0.21A                                                                                |
| Primary Markings           | H1-H2                                                                                |
| Primary Terminals          | Leads                                                                                |
| Secondary Voltage          | 240/480                                                                              |
| Secondary Max Current      | <u>0.42A</u>                                                                         |
| Secondary Markings         | <u>X1-X2-X3-X4</u>                                                                   |
| Secondary Terminals        | Leads                                                                                |
| Primary Taps               | N/A                                                                                  |
| Conductor Material         | Copper                                                                               |
| Temperatue Rise            | 80°C                                                                                 |
| Insuation Class            | 130°C (Class B)                                                                      |
| BIL (Insulation) Level     | <u>10kV</u>                                                                          |
| Efficiency (@35% Load) %   | N/A                                                                                  |
| Impedance Range            | <u>5.0 – 7.0%</u>                                                                    |
| Sound (db)                 | 40                                                                                   |
| Enclosure Type             | Type-1 Indoor                                                                        |
| Enclosure Size             | See Enclosure Chart                                                                  |
| Finish/Colour              | Semigloss - Black                                                                    |
| Standards & Certifications | CSA Certified File No. LR34493, UL Listed File No. E110286, ISO 9001:2015 Registered |