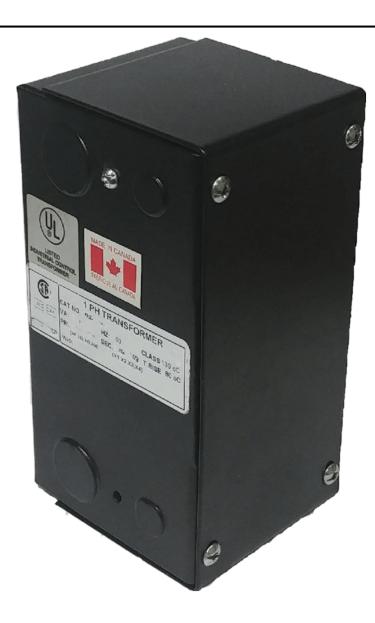

# 100VA 480 VOLTS TO 240/480 VOLTS SINGLE PHASE CONTROL TRANSFORMER

\$171.08 CAD

Single Phase Control Transformer with a capacity of 100VA, transforming 480 Volts to 240/480 Volts

SKU: CE100H-L

**Categories:** Control Transformers

#### SCHEMATIC/DIAGRAM AND DIMENSION PICTURES

Single Phase Control Transformer with a capacity of 100VA, transforming 480 Volts to 240/480 Volts

## **PRODUCT SPECIFICATIONS**

| Weight                     | 3 lbs                                                                                |
|----------------------------|--------------------------------------------------------------------------------------|
| Phases                     | 1                                                                                    |
| Connection                 | 1Ph-CT-SD-SD                                                                         |
| Primary Voltage            | 480                                                                                  |
| Primary Max Current        | 0.21A                                                                                |
| Primary Markings           | H1-H2                                                                                |
| Primary Terminals          | Leads                                                                                |
| Secondary Voltage          | 240/480                                                                              |
| Secondary Max Current      | <u>0.42A</u>                                                                         |
| Secondary Markings         | <u>X1-X2-X3-X4</u>                                                                   |
| Secondary Terminals        | Leads                                                                                |
| Primary Taps               | N/A                                                                                  |
| Conductor Material         | Copper                                                                               |
| Temperatue Rise            | 80°C                                                                                 |
| Insuation Class            | 130°C (Class B)                                                                      |
| BIL (Insulation) Level     | <u>10kV</u>                                                                          |
| Efficiency (@35% Load) %   | N/A                                                                                  |
| Impedance Range            | <u>5.0 – 7.0%</u>                                                                    |
| Sound (db)                 | 40                                                                                   |
| Enclosure Type             | Type-1 Indoor                                                                        |
| Enclosure Size             | See Enclosure Chart                                                                  |
| Finish/Colour              | Semigloss - Black                                                                    |
| Standards & Certifications | CSA Certified File No. LR34493, UL Listed File No. E110286, ISO 9001:2015 Registered |