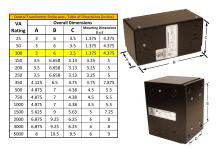

#### SCHEMATIC/DIAGRAM AND DIMENSION PICTURES

Single Phase Control Transformer with a capacity of 100VA, transforming 480 Volts to 240/480 Volts

## **PRODUCT SPECIFICATIONS**

| Weight                     | 3 lbs                                                                                |
|----------------------------|--------------------------------------------------------------------------------------|
| Phases                     | 1                                                                                    |
| Connection                 | 1Ph-CT-SD-SD                                                                         |
| Primary Voltage            | 480                                                                                  |
| Primary Max Current        | 0.21A                                                                                |
| Primary Markings           | H1-H2                                                                                |
| Primary Terminals          | Leads                                                                                |
| Secondary Voltage          | 240/480                                                                              |
| Secondary Max Current      | <u>0.42A</u>                                                                         |
| Secondary Markings         | <u>X1-X2-X3-X4</u>                                                                   |
| Secondary Terminals        | Leads                                                                                |
| Primary Taps               | N/A                                                                                  |
| Conductor Material         | Copper                                                                               |
| Temperatue Rise            | 80°C                                                                                 |
| Insuation Class            | 130°C (Class B)                                                                      |
| BIL (Insulation) Level     | <u>10kV</u>                                                                          |
| Efficiency (@35% Load) %   | N/A                                                                                  |
| Impedance Range            | <u>5.0 – 7.0%</u>                                                                    |
| Sound (db)                 | 40                                                                                   |
| Enclosure Type             | Type-1 Indoor                                                                        |
| Enclosure Size             | See Enclosure Chart                                                                  |
| Finish/Colour              | Semigloss - Black                                                                    |
| Standards & Certifications | CSA Certified File No. LR34493, UL Listed File No. E110286, ISO 9001:2015 Registered |