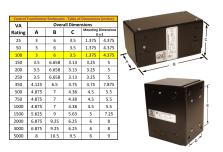

#### SCHEMATIC/DIAGRAM AND DIMENSION PICTURES

Single Phase Control Transformer with a capacity of 100VA, transforming 480 Volts to 240/480 Volts

#### PRODUCT SPECIFICATIONS

| PRODUCT SPECIFICATIONS     |                                                                                      |
|----------------------------|--------------------------------------------------------------------------------------|
| Weight                     | 3 lbs                                                                                |
| Phases                     | 1                                                                                    |
| Connection                 | 1Ph-CT-SD-SD                                                                         |
| Primary Voltage            | 480                                                                                  |
| Primary Max Current        | <u>0.21A</u>                                                                         |
| Primary Markings           | <u>H1-H2</u>                                                                         |
| Primary Terminals          | <u>Leads</u>                                                                         |
| Secondary Voltage          | 240/480                                                                              |
| Secondary Max Current      | <u>0.42A</u>                                                                         |
| Secondary Markings         | <u>X1-X2-X3-X4</u>                                                                   |
| Secondary Terminals        | <u>Leads</u>                                                                         |
| Primary Taps               | N/A                                                                                  |
| Conductor Material         | <u>Copper</u>                                                                        |
| Temperatue Rise            | 80°C                                                                                 |
| Insuation Class            | 130°C (Class B)                                                                      |
| BIL (Insulation) Level     | <u>10kV</u>                                                                          |
| Efficiency (@35% Load) %   | N/A                                                                                  |
| Impedance Range            | <u>5.0 - 7.0%</u>                                                                    |
| Sound (db)                 | 40                                                                                   |
| Enclosure Type             | Type-1 Indoor                                                                        |
| Enclosure Size             | See Enclosure Chart                                                                  |
| Finish/Colour              | Semigloss - Black                                                                    |
| Standards & Certifications | CSA Certified File No. LR34493, UL Listed File No. E110286, ISO 9001:2015 Registered |