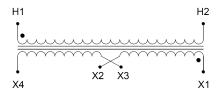

#### SCHEMATIC/DIAGRAM AND DIMENSION PICTURES

Single Phase Control Transformer with a capacity of 100VA, transforming 480 Volts to 240/480 Volts

#### PRODUCT SPECIFICATIONS

| PRODUCT SPECIFICATIONS     |                                                                                      |
|----------------------------|--------------------------------------------------------------------------------------|
| Weight                     | 3 lbs                                                                                |
| Phases                     | 1                                                                                    |
| Connection                 | 1Ph-CT-SD-SD                                                                         |
| Primary Voltage            | 480                                                                                  |
| Primary Max Current        | <u>0.21A</u>                                                                         |
| Primary Markings           | <u>H1-H2</u>                                                                         |
| Primary Terminals          | <u>Leads</u>                                                                         |
| Secondary Voltage          | 240/480                                                                              |
| Secondary Max Current      | <u>0.42A</u>                                                                         |
| Secondary Markings         | <u>X1-X2-X3-X4</u>                                                                   |
| Secondary Terminals        | <u>Leads</u>                                                                         |
| Primary Taps               | N/A                                                                                  |
| Conductor Material         | <u>Copper</u>                                                                        |
| Temperatue Rise            | 80°C                                                                                 |
| Insuation Class            | 130°C (Class B)                                                                      |
| BIL (Insulation) Level     | <u>10kV</u>                                                                          |
| Efficiency (@35% Load) %   | N/A                                                                                  |
| Impedance Range            | <u>5.0 - 7.0%</u>                                                                    |
| Sound (db)                 | 40                                                                                   |
| Enclosure Type             | Type-1 Indoor                                                                        |
| Enclosure Size             | See Enclosure Chart                                                                  |
| Finish/Colour              | Semigloss - Black                                                                    |
| Standards & Certifications | CSA Certified File No. LR34493, UL Listed File No. E110286, ISO 9001:2015 Registered |