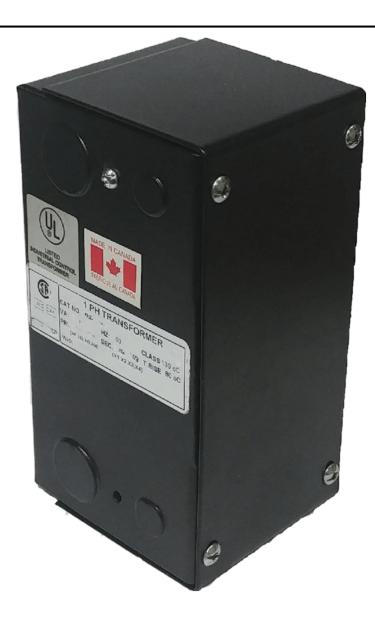

# 100VA 480 VOLTS TO 240/480 VOLTS SINGLE PHASE CONTROL TRANSFORMER

\$171.08 CAD

Single Phase Control Transformer with a capacity of 100VA, transforming 480 Volts to 240/480 Volts

SKU: CE100H-L

**Categories:** Control Transformers

#### PRODUCT SPECIFICATIONS

| PRODUCT SPECIFICATIONS     |                                                                                      |
|----------------------------|--------------------------------------------------------------------------------------|
| Weight                     | 3 lbs                                                                                |
| Phases                     | 1                                                                                    |
| Connection                 | 1Ph-CT-SD-SD                                                                         |
| Primary Voltage            | 480                                                                                  |
| Primary Max Current        | <u>0.21A</u>                                                                         |
| Primary Markings           | <u>H1-H2</u>                                                                         |
| Primary Terminals          | <u>Leads</u>                                                                         |
| Secondary Voltage          | 240/480                                                                              |
| Secondary Max Current      | <u>0.42A</u>                                                                         |
| Secondary Markings         | <u>X1-X2-X3-X4</u>                                                                   |
| Secondary Terminals        | <u>Leads</u>                                                                         |
| Primary Taps               | N/A                                                                                  |
| Conductor Material         | <u>Copper</u>                                                                        |
| Temperatue Rise            | 80°C                                                                                 |
| Insuation Class            | 130°C (Class B)                                                                      |
| BIL (Insulation) Level     | <u>10kV</u>                                                                          |
| Efficiency (@35% Load) %   | N/A                                                                                  |
| Impedance Range            | <u>5.0 - 7.0%</u>                                                                    |
| Sound (db)                 | 40                                                                                   |
| Enclosure Type             | Type-1 Indoor                                                                        |
| Enclosure Size             | See Enclosure Chart                                                                  |
| Finish/Colour              | Semigloss - Black                                                                    |
| Standards & Certifications | CSA Certified File No. LR34493, UL Listed File No. E110286, ISO 9001:2015 Registered |

## 100VA 480 VOLTS TO 240/480 VOLTS SINGLE PHASE CONTROL TRANSFORMER

| VA                   |            |
|----------------------|------------|
| Country/Manufacturer | Canada/RPM |