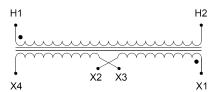

#### SCHEMATIC/DIAGRAM AND DIMENSION PICTURES

Single Phase Control Transformer with a capacity of 100VA, transforming 347 Volts to 120/240 Volts

### **PRODUCT SPECIFICATIONS**

| PRODUCT SPECIFICATIONS     |                                                                                      |
|----------------------------|--------------------------------------------------------------------------------------|
| Weight                     | 5 lbs                                                                                |
| Phases                     | 1                                                                                    |
| Connection                 | 1Ph-CT-SD-SD                                                                         |
| Primary Voltage            | 347                                                                                  |
| Primary Max Current        | 0.29A                                                                                |
| Primary Markings           | <u>H1-H2</u>                                                                         |
| Primary Terminals          | <u>Terminals</u>                                                                     |
| Secondary Voltage          | 120/240                                                                              |
| Secondary Max Current      | 0.83A                                                                                |
| Secondary Markings         | <u>X1-X2-X3-X4</u>                                                                   |
| Secondary Terminals        | <u>Terminals</u>                                                                     |
| Primary Taps               | N/A                                                                                  |
| Conductor Material         | Copper                                                                               |
| Temperatue Rise            | 80°C                                                                                 |
| Insuation Class            | 130°C (Class B)                                                                      |
| BIL (Insulation) Level     | <u>10kV</u>                                                                          |
| Efficiency (@35% Load) %   | N/A                                                                                  |
| Impedance Range            | <u>5.0 - 7.0%</u>                                                                    |
| Sound (db)                 | 40                                                                                   |
| Enclosure Type             | Core & Coil                                                                          |
| Enclosure Size             | See Core & Coil Chart                                                                |
| Finish/Colour              | N/A                                                                                  |
| Standards & Certifications | CSA Certified File No. LR34493, UL Listed File No. E110286, ISO 9001:2015 Registered |