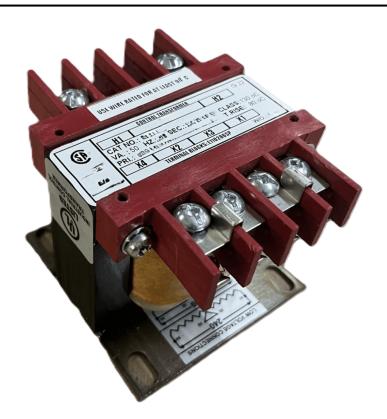

#### SCHEMATIC/DIAGRAM AND DIMENSION PICTURES

Single Phase Control Transformer with a capacity of 100VA, transforming 347 Volts to 120/240 Volts

### **PRODUCT SPECIFICATIONS**

| PRODUCT SPECIFICATIONS     |                                                                                      |
|----------------------------|--------------------------------------------------------------------------------------|
| Weight                     | 5 lbs                                                                                |
| Phases                     | 1                                                                                    |
| Connection                 | 1Ph-CT-SD-SD                                                                         |
| Primary Voltage            | 347                                                                                  |
| Primary Max Current        | 0.29A                                                                                |
| Primary Markings           | <u>H1-H2</u>                                                                         |
| Primary Terminals          | <u>Terminals</u>                                                                     |
| Secondary Voltage          | 120/240                                                                              |
| Secondary Max Current      | 0.83A                                                                                |
| Secondary Markings         | <u>X1-X2-X3-X4</u>                                                                   |
| Secondary Terminals        | <u>Terminals</u>                                                                     |
| Primary Taps               | N/A                                                                                  |
| Conductor Material         | Copper                                                                               |
| Temperatue Rise            | 80°C                                                                                 |
| Insuation Class            | 130°C (Class B)                                                                      |
| BIL (Insulation) Level     | <u>10kV</u>                                                                          |
| Efficiency (@35% Load) %   | N/A                                                                                  |
| Impedance Range            | <u>5.0 - 7.0%</u>                                                                    |
| Sound (db)                 | 40                                                                                   |
| Enclosure Type             | Core & Coil                                                                          |
| Enclosure Size             | See Core & Coil Chart                                                                |
| Finish/Colour              | N/A                                                                                  |
| Standards & Certifications | CSA Certified File No. LR34493, UL Listed File No. E110286, ISO 9001:2015 Registered |