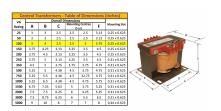

#### SCHEMATIC/DIAGRAM AND DIMENSION PICTURES

Single Phase Control Transformer with a capacity of 100VA, transforming 347 Volts to 120/240 Volts

### **PRODUCT SPECIFICATIONS**

| PRODUCT SPECIFICATIONS     |                                                                                      |
|----------------------------|--------------------------------------------------------------------------------------|
| Weight                     | 5 lbs                                                                                |
| Phases                     | 1                                                                                    |
| Connection                 | 1Ph-CT-SD-SD                                                                         |
| Primary Voltage            | 347                                                                                  |
| Primary Max Current        | 0.29A                                                                                |
| Primary Markings           | <u>H1-H2</u>                                                                         |
| Primary Terminals          | <u>Terminals</u>                                                                     |
| Secondary Voltage          | 120/240                                                                              |
| Secondary Max Current      | 0.83A                                                                                |
| Secondary Markings         | <u>X1-X2-X3-X4</u>                                                                   |
| Secondary Terminals        | <u>Terminals</u>                                                                     |
| Primary Taps               | N/A                                                                                  |
| Conductor Material         | Copper                                                                               |
| Temperatue Rise            | 80°C                                                                                 |
| Insuation Class            | 130°C (Class B)                                                                      |
| BIL (Insulation) Level     | <u>10kV</u>                                                                          |
| Efficiency (@35% Load) %   | N/A                                                                                  |
| Impedance Range            | <u>5.0 - 7.0%</u>                                                                    |
| Sound (db)                 | 40                                                                                   |
| Enclosure Type             | Core & Coil                                                                          |
| Enclosure Size             | See Core & Coil Chart                                                                |
| Finish/Colour              | N/A                                                                                  |
| Standards & Certifications | CSA Certified File No. LR34493, UL Listed File No. E110286, ISO 9001:2015 Registered |