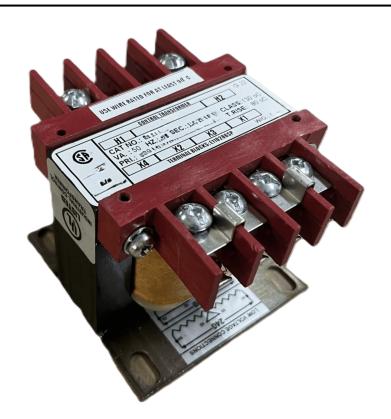

# 100VA 347 VOLTS TO 120/240 VOLTS SINGLE PHASE CONTROL TRANSFORMER

\$131.04 CAD

Single Phase Control Transformer with a capacity of 100VA, transforming 347 Volts to 120/240 Volts

**SKU:** CS100E-K

**Categories:** Control Transformers

#### SCHEMATIC/DIAGRAM AND DIMENSION PICTURES

Single Phase Control Transformer with a capacity of 100VA, transforming 347 Volts to 120/240 Volts