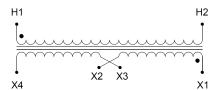

#### SCHEMATIC/DIAGRAM AND DIMENSION PICTURES

Single Phase Control Transformer with a capacity of 100VA, transforming 347 Volts to 120/240 Volts

### **PRODUCT SPECIFICATIONS**

| PRODUCT SPECIFICATIONS     |                                                                                      |
|----------------------------|--------------------------------------------------------------------------------------|
| Weight                     | 5 lbs                                                                                |
| Phases                     | 1                                                                                    |
| Connection                 | 1Ph-CT-SD-SD                                                                         |
| Primary Voltage            | 347                                                                                  |
| Primary Max Current        | 0.29A                                                                                |
| Primary Markings           | <u>H1-H2</u>                                                                         |
| Primary Terminals          | <u>Terminals</u>                                                                     |
| Secondary Voltage          | 120/240                                                                              |
| Secondary Max Current      | 0.83A                                                                                |
| Secondary Markings         | <u>X1-X2-X3-X4</u>                                                                   |
| Secondary Terminals        | <u>Terminals</u>                                                                     |
| Primary Taps               | N/A                                                                                  |
| Conductor Material         | Copper                                                                               |
| Temperatue Rise            | 80°C                                                                                 |
| Insuation Class            | 130°C (Class B)                                                                      |
| BIL (Insulation) Level     | <u>10kV</u>                                                                          |
| Efficiency (@35% Load) %   | N/A                                                                                  |
| Impedance Range            | <u>5.0 - 7.0%</u>                                                                    |
| Sound (db)                 | 40                                                                                   |
| Enclosure Type             | Core & Coil                                                                          |
| Enclosure Size             | See Core & Coil Chart                                                                |
| Finish/Colour              | N/A                                                                                  |
| Standards & Certifications | CSA Certified File No. LR34493, UL Listed File No. E110286, ISO 9001:2015 Registered |