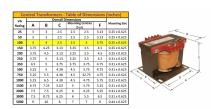

#### SCHEMATIC/DIAGRAM AND DIMENSION PICTURES

Single Phase Control Transformer with a capacity of 100VA, transforming 347 Volts to 120/240 Volts