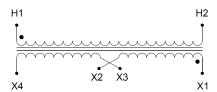

#### SCHEMATIC/DIAGRAM AND DIMENSION PICTURES

Single Phase Control Transformer with a capacity of 100VA, transforming 347 Volts to 120/240 Volts