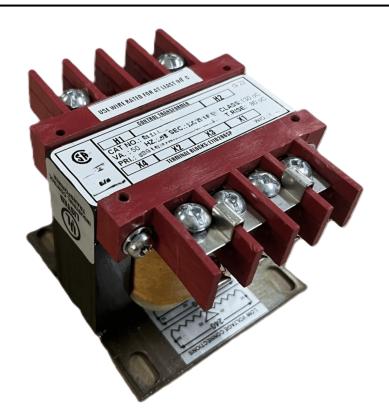

#### SCHEMATIC/DIAGRAM AND DIMENSION PICTURES

Single Phase Control Transformer with a capacity of 100VA, transforming 347 Volts to 120/240 Volts