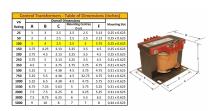

#### SCHEMATIC/DIAGRAM AND DIMENSION PICTURES

Single Phase Control Transformer with a capacity of 100VA, transforming 347 Volts to 120/240 Volts