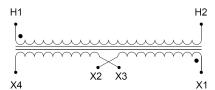

#### SCHEMATIC/DIAGRAM AND DIMENSION PICTURES

Single Phase Control Transformer with a capacity of 100VA, transforming 347 Volts to 120/240 Volts

### **PRODUCT SPECIFICATIONS**

| PRODUCT SPECIFICATIONS     |                                                                                      |
|----------------------------|--------------------------------------------------------------------------------------|
| Weight                     | 5 lbs                                                                                |
| Phases                     | 1                                                                                    |
| Connection                 | 1Ph-CT-SD-SD                                                                         |
| Primary Voltage            | 347                                                                                  |
| Primary Max Current        | 0.29A                                                                                |
| Primary Markings           | <u>H1-H2</u>                                                                         |
| Primary Terminals          | <u>Terminals</u>                                                                     |
| Secondary Voltage          | 120/240                                                                              |
| Secondary Max Current      | 0.83A                                                                                |
| Secondary Markings         | <u>X1-X2-X3-X4</u>                                                                   |
| Secondary Terminals        | <u>Terminals</u>                                                                     |
| Primary Taps               | N/A                                                                                  |
| Conductor Material         | Copper                                                                               |
| Temperatue Rise            | 80°C                                                                                 |
| Insuation Class            | 130°C (Class B)                                                                      |
| BIL (Insulation) Level     | <u>10kV</u>                                                                          |
| Efficiency (@35% Load) %   | N/A                                                                                  |
| Impedance Range            | <u>5.0 - 7.0%</u>                                                                    |
| Sound (db)                 | 40                                                                                   |
| Enclosure Type             | Core & Coil                                                                          |
| Enclosure Size             | See Core & Coil Chart                                                                |
| Finish/Colour              | N/A                                                                                  |
| Standards & Certifications | CSA Certified File No. LR34493, UL Listed File No. E110286, ISO 9001:2015 Registered |