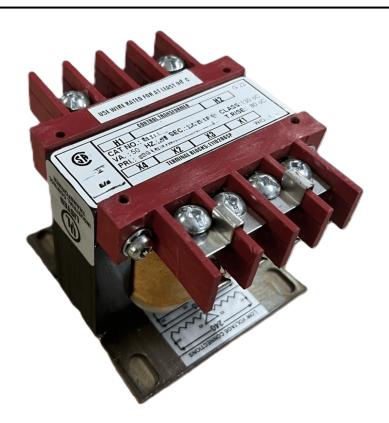

#### SCHEMATIC/DIAGRAM AND DIMENSION PICTURES

Single Phase Control Transformer with a capacity of 100VA, transforming 347 Volts to 120/240 Volts