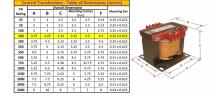

#### SCHEMATIC/DIAGRAM AND DIMENSION PICTURES

Single Phase Control Transformer with a capacity of 150VA, transforming 600 Volts to 120/240 Volts

**OFFICIAL QUOTE** 

#### **PRODUCT SPECIFICATIONS**

| Weight                     | 6 lbs                                                                                                 |
|----------------------------|-------------------------------------------------------------------------------------------------------|
| Phases                     | 1                                                                                                     |
| Connection                 | 1Ph-CT-SD-SD                                                                                          |
| Primary Voltage            | <u>600</u>                                                                                            |
| Primary Max Current        | <u>0.25A</u>                                                                                          |
| Primary Markings           | <u>H1-H2</u>                                                                                          |
| Primary Terminals          | Terminals                                                                                             |
| Secondary Voltage          | 120/240                                                                                               |
| Secondary Max Current      | <u>1.25A</u>                                                                                          |
| Secondary Markings         | <u>X1-X2-X3-X4</u>                                                                                    |
| Secondary Terminals        | <u>Terminals</u>                                                                                      |
| Primary Taps               | N/A                                                                                                   |
| Conductor Material         | <u>Copper</u>                                                                                         |
| Temperatue Rise            | <u>80°C</u>                                                                                           |
| Insuation Class            | <u>130°C (Class B)</u>                                                                                |
| BIL (Insulation) Level     | <u>10kV</u>                                                                                           |
| Efficiency (@35% Load) %   | N/A                                                                                                   |
| Impedance Range            | <u>5.0 – 7.0%</u>                                                                                     |
| Sound (db)                 | <u>40</u>                                                                                             |
| Enclosure Type             | Core & Coil                                                                                           |
| Enclosure Size             | See Core & Coil Chart                                                                                 |
| Finish/Colour              | N/A                                                                                                   |
| Standards & Certifications | <u>CSA Certified File No. LR34493, UL Listed File No. E110286, ISO 9001:2015</u><br><u>Registered</u> |