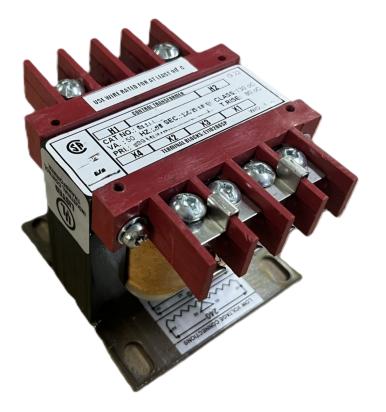

**OFFICIAL QUOTE** 

150VA 600 VOLTS TO 120/240 VOLTS SINGLE PHASE CONTROL TRANSFORMER

### 150VA 600 VOLTS TO 120/240 VOLTS SINGLE PHASE CONTROL TRANSFORMER

### \$156.52 CAD

Single Phase Control Transformer with a capacity of 150VA, transforming 600 Volts to 120/240 Volts

SKU: CS150J-K Categories: <u>Control Transformers</u>

#### **PRODUCT SPECIFICATIONS**

| Weight                     | 6 lbs                                                                                                 |
|----------------------------|-------------------------------------------------------------------------------------------------------|
| Phases                     | 1                                                                                                     |
| Connection                 | 1Ph-CT-SD-SD                                                                                          |
| Primary Voltage            | <u>600</u>                                                                                            |
| Primary Max Current        | <u>0.25A</u>                                                                                          |
| Primary Markings           | <u>H1-H2</u>                                                                                          |
| Primary Terminals          | Terminals                                                                                             |
| Secondary Voltage          | 120/240                                                                                               |
| Secondary Max Current      | <u>1.25A</u>                                                                                          |
| Secondary Markings         | <u>X1-X2-X3-X4</u>                                                                                    |
| Secondary Terminals        | <u>Terminals</u>                                                                                      |
| Primary Taps               | N/A                                                                                                   |
| Conductor Material         | <u>Copper</u>                                                                                         |
| Temperatue Rise            | <u>80°C</u>                                                                                           |
| Insuation Class            | <u>130°C (Class B)</u>                                                                                |
| BIL (Insulation) Level     | <u>10kV</u>                                                                                           |
| Efficiency (@35% Load) %   | N/A                                                                                                   |
| Impedance Range            | <u>5.0 – 7.0%</u>                                                                                     |
| Sound (db)                 | <u>40</u>                                                                                             |
| Enclosure Type             | Core & Coil                                                                                           |
| Enclosure Size             | See Core & Coil Chart                                                                                 |
| Finish/Colour              | N/A                                                                                                   |
| Standards & Certifications | <u>CSA Certified File No. LR34493, UL Listed File No. E110286, ISO 9001:2015</u><br><u>Registered</u> |