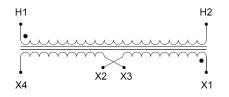

#### SCHEMATIC/DIAGRAM AND DIMENSION PICTURES

Single Phase Control Transformer with a capacity of 150VA, transforming 600 Volts to 120/240 Volts

**OFFICIAL QUOTE** 

#### **PRODUCT SPECIFICATIONS**

| Weight                     | 6 lbs                                                                                                 |
|----------------------------|-------------------------------------------------------------------------------------------------------|
| Phases                     | 1                                                                                                     |
| Connection                 | 1Ph-CT-SD-SD                                                                                          |
| Primary Voltage            | <u>600</u>                                                                                            |
| Primary Max Current        | <u>0.25A</u>                                                                                          |
| Primary Markings           | <u>H1-H2</u>                                                                                          |
| Primary Terminals          | Terminals                                                                                             |
| Secondary Voltage          | 120/240                                                                                               |
| Secondary Max Current      | <u>1.25A</u>                                                                                          |
| Secondary Markings         | <u>X1-X2-X3-X4</u>                                                                                    |
| Secondary Terminals        | <u>Terminals</u>                                                                                      |
| Primary Taps               | N/A                                                                                                   |
| Conductor Material         | <u>Copper</u>                                                                                         |
| Temperatue Rise            | <u>80°C</u>                                                                                           |
| Insuation Class            | <u>130°C (Class B)</u>                                                                                |
| BIL (Insulation) Level     | <u>10kV</u>                                                                                           |
| Efficiency (@35% Load) %   | N/A                                                                                                   |
| Impedance Range            | <u>5.0 – 7.0%</u>                                                                                     |
| Sound (db)                 | <u>40</u>                                                                                             |
| Enclosure Type             | Core & Coil                                                                                           |
| Enclosure Size             | See Core & Coil Chart                                                                                 |
| Finish/Colour              | N/A                                                                                                   |
| Standards & Certifications | <u>CSA Certified File No. LR34493, UL Listed File No. E110286, ISO 9001:2015</u><br><u>Registered</u> |