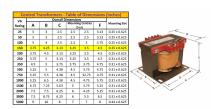

#### SCHEMATIC/DIAGRAM AND DIMENSION PICTURES

Single Phase Control Transformer with a capacity of 150VA, transforming 600 Volts to 120/240 Volts

#### PRODUCT SPECIFICATIONS

| PRODUCT SPECIFICATIONS     |                                                                                      |
|----------------------------|--------------------------------------------------------------------------------------|
| Weight                     | 6 lbs                                                                                |
| Phases                     | 1                                                                                    |
| Connection                 | 1Ph-CT-SD-SD                                                                         |
| Primary Voltage            | 600                                                                                  |
| Primary Max Current        | <u>0.25A</u>                                                                         |
| Primary Markings           | <u>H1-H2</u>                                                                         |
| Primary Terminals          | <u>Terminals</u>                                                                     |
| Secondary Voltage          | 120/240                                                                              |
| Secondary Max Current      | 1.25A                                                                                |
| Secondary Markings         | <u>X1-X2-X3-X4</u>                                                                   |
| Secondary Terminals        | <u>Terminals</u>                                                                     |
| Primary Taps               | N/A                                                                                  |
| Conductor Material         | Copper                                                                               |
| Temperatue Rise            | 80°C                                                                                 |
| Insuation Class            | 130°C (Class B)                                                                      |
| BIL (Insulation) Level     | <u>10kV</u>                                                                          |
| Efficiency (@35% Load) %   | N/A                                                                                  |
| Impedance Range            | 5.0 - 7.0%                                                                           |
| Sound (db)                 | 40                                                                                   |
| Enclosure Type             | Core & Coil                                                                          |
| Enclosure Size             | See Core & Coil Chart                                                                |
| Finish/Colour              | N/A                                                                                  |
| Standards & Certifications | CSA Certified File No. LR34493, UL Listed File No. E110286, ISO 9001:2015 Registered |