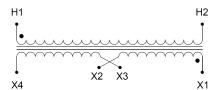

#### SCHEMATIC/DIAGRAM AND DIMENSION PICTURES

Single Phase Control Transformer with a capacity of 150VA, transforming 600 Volts to 120/240 Volts

#### PRODUCT SPECIFICATIONS

| PRODUCT SPECIFICATIONS     |                                                                                      |
|----------------------------|--------------------------------------------------------------------------------------|
| Weight                     | 6 lbs                                                                                |
| Phases                     | 1                                                                                    |
| Connection                 | 1Ph-CT-SD-SD                                                                         |
| Primary Voltage            | 600                                                                                  |
| Primary Max Current        | <u>0.25A</u>                                                                         |
| Primary Markings           | <u>H1-H2</u>                                                                         |
| Primary Terminals          | <u>Terminals</u>                                                                     |
| Secondary Voltage          | 120/240                                                                              |
| Secondary Max Current      | 1.25A                                                                                |
| Secondary Markings         | <u>X1-X2-X3-X4</u>                                                                   |
| Secondary Terminals        | <u>Terminals</u>                                                                     |
| Primary Taps               | N/A                                                                                  |
| Conductor Material         | Copper                                                                               |
| Temperatue Rise            | 80°C                                                                                 |
| Insuation Class            | 130°C (Class B)                                                                      |
| BIL (Insulation) Level     | <u>10kV</u>                                                                          |
| Efficiency (@35% Load) %   | N/A                                                                                  |
| Impedance Range            | 5.0 - 7.0%                                                                           |
| Sound (db)                 | 40                                                                                   |
| Enclosure Type             | Core & Coil                                                                          |
| Enclosure Size             | See Core & Coil Chart                                                                |
| Finish/Colour              | N/A                                                                                  |
| Standards & Certifications | CSA Certified File No. LR34493, UL Listed File No. E110286, ISO 9001:2015 Registered |