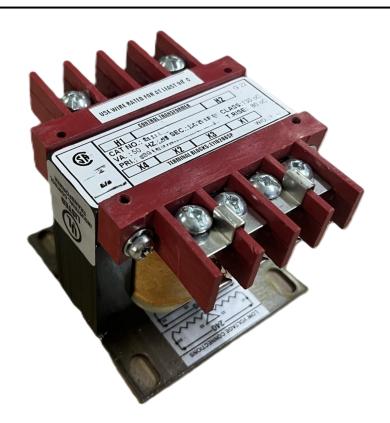

# 150VA 600 VOLTS TO 120/240 VOLTS SINGLE PHASE CONTROL TRANSFORMER

\$156.52 CAD

Single Phase Control Transformer with a capacity of 150VA, transforming 600 Volts to 120/240 Volts

**SKU:** CS150J-K

**Categories:** Control Transformers

#### SCHEMATIC/DIAGRAM AND DIMENSION PICTURES

Single Phase Control Transformer with a capacity of 150VA, transforming 600 Volts to 120/240 Volts