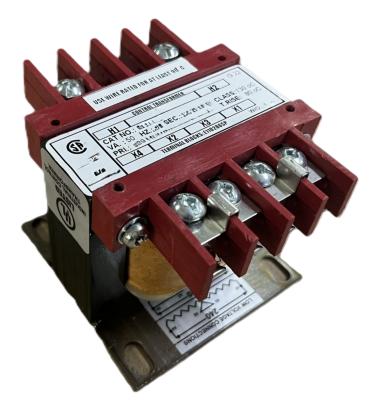

### \$156.52 CAD

Single Phase Control Transformer with a capacity of 150VA, transforming 600 Volts to 120/240 Volts

SKU: CS150J-K Categories: <u>Control Transformers</u>

#### SCHEMATIC/DIAGRAM AND DIMENSION PICTURES

Single Phase Control Transformer with a capacity of 150VA, transforming 600 Volts to 120/240 Volts

**OFFICIAL QUOTE** 

#### **PRODUCT SPECIFICATIONS**

| Weight                     | 6 lbs                                                                                                 |
|----------------------------|-------------------------------------------------------------------------------------------------------|
| Phases                     | 1                                                                                                     |
| Connection                 | <u>1Ph-CT-SD-SD</u>                                                                                   |
| Primary Voltage            | <u>600</u>                                                                                            |
| Primary Max Current        | <u>0.25A</u>                                                                                          |
| Primary Markings           | <u>H1-H2</u>                                                                                          |
| Primary Terminals          | <u>Terminals</u>                                                                                      |
| Secondary Voltage          | <u>120/240</u>                                                                                        |
| Secondary Max Current      | <u>1.25A</u>                                                                                          |
| Secondary Markings         | <u>X1-X2-X3-X4</u>                                                                                    |
| Secondary Terminals        | <u>Terminals</u>                                                                                      |
| Primary Taps               | N/A                                                                                                   |
| Conductor Material         | <u>Copper</u>                                                                                         |
| Temperatue Rise            | <u>80°C</u>                                                                                           |
| Insuation Class            | <u>130°C (Class B)</u>                                                                                |
| BIL (Insulation) Level     | <u>10kV</u>                                                                                           |
| Efficiency (@35% Load) %   | N/A                                                                                                   |
| Impedance Range            | <u>5.0 – 7.0%</u>                                                                                     |
| Sound (db)                 | <u>40</u>                                                                                             |
| Enclosure Type             | Core & Coil                                                                                           |
| Enclosure Size             | See Core & Coil Chart                                                                                 |
| Finish/Colour              | N/A                                                                                                   |
| Standards & Certifications | <u>CSA Certified File No. LR34493, UL Listed File No. E110286, ISO 9001:2015</u><br><u>Registered</u> |