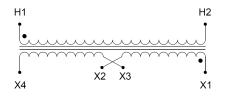

#### SCHEMATIC/DIAGRAM AND DIMENSION PICTURES

Single Phase Control Transformer with a capacity of 150VA, transforming 600 Volts to 120/240 Volts

**OFFICIAL QUOTE** 

#### **PRODUCT SPECIFICATIONS**

| Weight                     | 6 lbs                                                                                                 |
|----------------------------|-------------------------------------------------------------------------------------------------------|
| Phases                     | 1                                                                                                     |
| Connection                 | <u>1Ph-CT-SD-SD</u>                                                                                   |
| Primary Voltage            | <u>600</u>                                                                                            |
| Primary Max Current        | <u>0.25A</u>                                                                                          |
| Primary Markings           | <u>H1-H2</u>                                                                                          |
| Primary Terminals          | <u>Terminals</u>                                                                                      |
| Secondary Voltage          | <u>120/240</u>                                                                                        |
| Secondary Max Current      | <u>1.25A</u>                                                                                          |
| Secondary Markings         | <u>X1-X2-X3-X4</u>                                                                                    |
| Secondary Terminals        | <u>Terminals</u>                                                                                      |
| Primary Taps               | N/A                                                                                                   |
| Conductor Material         | <u>Copper</u>                                                                                         |
| Temperatue Rise            | <u>80°C</u>                                                                                           |
| Insuation Class            | <u>130°C (Class B)</u>                                                                                |
| BIL (Insulation) Level     | <u>10kV</u>                                                                                           |
| Efficiency (@35% Load) %   | N/A                                                                                                   |
| Impedance Range            | <u>5.0 – 7.0%</u>                                                                                     |
| Sound (db)                 | <u>40</u>                                                                                             |
| Enclosure Type             | Core & Coil                                                                                           |
| Enclosure Size             | See Core & Coil Chart                                                                                 |
| Finish/Colour              | N/A                                                                                                   |
| Standards & Certifications | <u>CSA Certified File No. LR34493, UL Listed File No. E110286, ISO 9001:2015</u><br><u>Registered</u> |