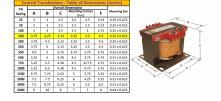

#### SCHEMATIC/DIAGRAM AND DIMENSION PICTURES

Single Phase Control Transformer with a capacity of 150VA, transforming 600 Volts to 120/240 Volts

**OFFICIAL QUOTE** 

#### **PRODUCT SPECIFICATIONS**

| Weight                     | 6 lbs                                                                                                 |
|----------------------------|-------------------------------------------------------------------------------------------------------|
| Phases                     | 1                                                                                                     |
| Connection                 | <u>1Ph-CT-SD-SD</u>                                                                                   |
| Primary Voltage            | <u>600</u>                                                                                            |
| Primary Max Current        | <u>0.25A</u>                                                                                          |
| Primary Markings           | <u>H1-H2</u>                                                                                          |
| Primary Terminals          | <u>Terminals</u>                                                                                      |
| Secondary Voltage          | <u>120/240</u>                                                                                        |
| Secondary Max Current      | <u>1.25A</u>                                                                                          |
| Secondary Markings         | <u>X1-X2-X3-X4</u>                                                                                    |
| Secondary Terminals        | <u>Terminals</u>                                                                                      |
| Primary Taps               | N/A                                                                                                   |
| Conductor Material         | <u>Copper</u>                                                                                         |
| Temperatue Rise            | <u>80°C</u>                                                                                           |
| Insuation Class            | <u>130°C (Class B)</u>                                                                                |
| BIL (Insulation) Level     | <u>10kV</u>                                                                                           |
| Efficiency (@35% Load) %   | N/A                                                                                                   |
| Impedance Range            | <u>5.0 – 7.0%</u>                                                                                     |
| Sound (db)                 | <u>40</u>                                                                                             |
| Enclosure Type             | Core & Coil                                                                                           |
| Enclosure Size             | See Core & Coil Chart                                                                                 |
| Finish/Colour              | N/A                                                                                                   |
| Standards & Certifications | <u>CSA Certified File No. LR34493, UL Listed File No. E110286, ISO 9001:2015</u><br><u>Registered</u> |