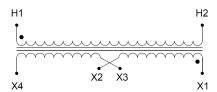

#### SCHEMATIC/DIAGRAM AND DIMENSION PICTURES

Single Phase Control Transformer with a capacity of 150VA, transforming 600 Volts to 120/240 Volts

### **PRODUCT SPECIFICATIONS**

| Weight                     | 6 lbs                                                                                |
|----------------------------|--------------------------------------------------------------------------------------|
| Phases                     | 1                                                                                    |
| Connection                 | 1Ph-CT-SD-SD                                                                         |
| Primary Voltage            | 600                                                                                  |
| Primary Max Current        | <u>0.25A</u>                                                                         |
| Primary Markings           | H1-H2                                                                                |
| Primary Terminals          | <u>Terminals</u>                                                                     |
| Secondary Voltage          | 120/240                                                                              |
| Secondary Max Current      | 1.25A                                                                                |
| Secondary Markings         | <u>X1-X2-X3-X4</u>                                                                   |
| Secondary Terminals        | <u>Terminals</u>                                                                     |
| Primary Taps               | N/A                                                                                  |
| Conductor Material         | Copper                                                                               |
| Temperatue Rise            | 80°C                                                                                 |
| Insuation Class            | 130°C (Class B)                                                                      |
| BIL (Insulation) Level     | <u>10kV</u>                                                                          |
| Efficiency (@35% Load) %   | N/A                                                                                  |
| Impedance Range            | <u>5.0 - 7.0%</u>                                                                    |
| Sound (db)                 | 40                                                                                   |
| Enclosure Type             | Core & Coil                                                                          |
| Enclosure Size             | See Core & Coil Chart                                                                |
| Finish/Colour              | N/A                                                                                  |
| Standards & Certifications | CSA Certified File No. LR34493, UL Listed File No. E110286, ISO 9001:2015 Registered |