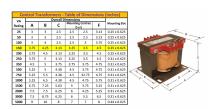

#### SCHEMATIC/DIAGRAM AND DIMENSION PICTURES

Single Phase Control Transformer with a capacity of 150VA, transforming 600 Volts to 120/240 Volts