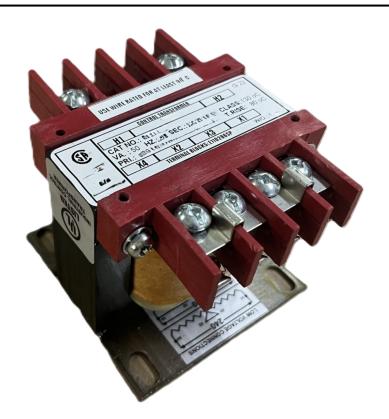

# 150VA 600 VOLTS TO 120/240 VOLTS SINGLE PHASE CONTROL TRANSFORMER

\$156.52 CAD

Single Phase Control Transformer with a capacity of 150VA, transforming 600 Volts to 120/240 Volts

**SKU:** CS150J-K

**Categories:** Control Transformers

### **PRODUCT SPECIFICATIONS**

| Weight                     | 6 lbs                                                                                |
|----------------------------|--------------------------------------------------------------------------------------|
| Phases                     | 1                                                                                    |
| Connection                 | 1Ph-CT-SD-SD                                                                         |
| Primary Voltage            | 600                                                                                  |
| Primary Max Current        | <u>0.25A</u>                                                                         |
| Primary Markings           | H1-H2                                                                                |
| Primary Terminals          | <u>Terminals</u>                                                                     |
| Secondary Voltage          | 120/240                                                                              |
| Secondary Max Current      | 1.25A                                                                                |
| Secondary Markings         | <u>X1-X2-X3-X4</u>                                                                   |
| Secondary Terminals        | <u>Terminals</u>                                                                     |
| Primary Taps               | N/A                                                                                  |
| Conductor Material         | Copper                                                                               |
| Temperatue Rise            | 80°C                                                                                 |
| Insuation Class            | 130°C (Class B)                                                                      |
| BIL (Insulation) Level     | <u>10kV</u>                                                                          |
| Efficiency (@35% Load) %   | N/A                                                                                  |
| Impedance Range            | <u>5.0 - 7.0%</u>                                                                    |
| Sound (db)                 | 40                                                                                   |
| Enclosure Type             | Core & Coil                                                                          |
| Enclosure Size             | See Core & Coil Chart                                                                |
| Finish/Colour              | N/A                                                                                  |
| Standards & Certifications | CSA Certified File No. LR34493, UL Listed File No. E110286, ISO 9001:2015 Registered |