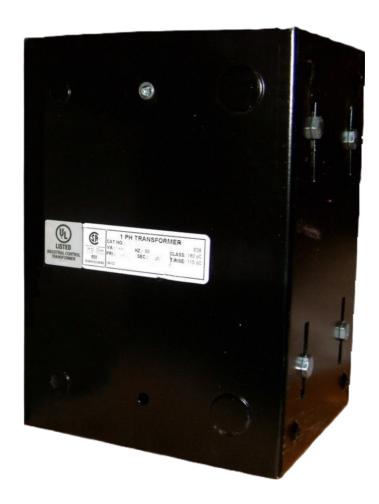

#### CE5000J-A

# CE5000J-A

\$1,802.00 CAD

SKU: 6dd7b68f381c

**Categories:** Control Transformers

#### **PRODUCT SPECIFICATIONS**

| Weight              | 110 lbs      |
|---------------------|--------------|
| Phases              | 1            |
| VA                  | 5000         |
| Connection          | 1Ph-CT-SS-SU |
| Primary Voltage     | 600          |
| Primary Max Current | 8.33A        |
| Primary Markings    | <u>H1-H2</u> |
| Primary Terminals   | <u>Leads</u> |
| Secondary Voltage   | 120          |

#### CE5000J-A

| Secondary Max Current      | <u>41.67A</u>                                                                        |
|----------------------------|--------------------------------------------------------------------------------------|
| Secondary Markings         | <u>X1-X2</u>                                                                         |
| Secondary Terminals        | <u>Leads</u>                                                                         |
| Primary Taps               | N/A                                                                                  |
| Conductor Material         | <u>Copper</u>                                                                        |
| Temperatue Rise            | <u>115°C</u>                                                                         |
| Insuation Class            | 180°C                                                                                |
| BIL (Insulation) Level     | <u>10kV</u>                                                                          |
| Efficiency                 | N/A                                                                                  |
| Impedance                  | <u>5.0 - 7.0%</u>                                                                    |
| Sound (db)                 | 40                                                                                   |
| Enclosure Type             | Type-1 Indoor                                                                        |
| Enclosure                  | See Chart                                                                            |
| Standards & Certifications | CSA Certified File No. LR34493, UL Listed File No. E110286, ISO 9001:2015 Registered |
| Finish                     | Semigloss - BlackSemigloss - Black                                                   |