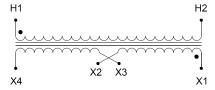

#### SCHEMATIC/DIAGRAM AND DIMENSION PICTURES

Single Phase Control Transformer with a capacity of 150VA, transforming 277 Volts to 120/240 Volts

### **PRODUCT SPECIFICATIONS**

| PRODUCT SPECIFICATIONS     |                                                                                      |
|----------------------------|--------------------------------------------------------------------------------------|
| Weight                     | 6 lbs                                                                                |
| Phases                     | 1                                                                                    |
| Connection                 | 1Ph-CT-SD-SD                                                                         |
| Primary Voltage            | 120/240                                                                              |
| Primary Max Current        | <u>0.54A</u>                                                                         |
| Primary Markings           | H1-H2                                                                                |
| Primary Terminals          | <u>Terminals</u>                                                                     |
| Secondary Voltage          | 120/240                                                                              |
| Secondary Max Current      | 1.25A                                                                                |
| Secondary Markings         | <u>X1-X2-X3-X4</u>                                                                   |
| Secondary Terminals        | <u>Terminals</u>                                                                     |
| Primary Taps               | N/A                                                                                  |
| Conductor Material         | <u>Copper</u>                                                                        |
| Temperatue Rise            | 80°C                                                                                 |
| Insuation Class            | 130°C (Class B)                                                                      |
| BIL (Insulation) Level     | <u>10kV</u>                                                                          |
| Efficiency (@35% Load) %   | N/A                                                                                  |
| Impedance Range            | <u>5.0 - 7.0%</u>                                                                    |
| Sound (db)                 | 40                                                                                   |
| Enclosure Type             | Core & Coil                                                                          |
| Enclosure Size             | See Core & Coil Chart                                                                |
| Finish/Colour              | N/A                                                                                  |
| Standards & Certifications | CSA Certified File No. LR34493, UL Listed File No. E110286, ISO 9001:2015 Registered |