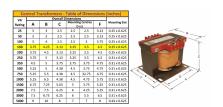

#### SCHEMATIC/DIAGRAM AND DIMENSION PICTURES

Single Phase Control Transformer with a capacity of 150VA, transforming 277 Volts to 120/240 Volts

### **PRODUCT SPECIFICATIONS**

| PRODUCT SPECIFICATIONS     |                                                                                      |
|----------------------------|--------------------------------------------------------------------------------------|
| Weight                     | 6 lbs                                                                                |
| Phases                     | 1                                                                                    |
| Connection                 | 1Ph-CT-SD-SD                                                                         |
| Primary Voltage            | 120/240                                                                              |
| Primary Max Current        | <u>0.54A</u>                                                                         |
| Primary Markings           | H1-H2                                                                                |
| Primary Terminals          | <u>Terminals</u>                                                                     |
| Secondary Voltage          | 120/240                                                                              |
| Secondary Max Current      | 1.25A                                                                                |
| Secondary Markings         | <u>X1-X2-X3-X4</u>                                                                   |
| Secondary Terminals        | <u>Terminals</u>                                                                     |
| Primary Taps               | N/A                                                                                  |
| Conductor Material         | <u>Copper</u>                                                                        |
| Temperatue Rise            | 80°C                                                                                 |
| Insuation Class            | 130°C (Class B)                                                                      |
| BIL (Insulation) Level     | <u>10kV</u>                                                                          |
| Efficiency (@35% Load) %   | N/A                                                                                  |
| Impedance Range            | <u>5.0 - 7.0%</u>                                                                    |
| Sound (db)                 | 40                                                                                   |
| Enclosure Type             | Core & Coil                                                                          |
| Enclosure Size             | See Core & Coil Chart                                                                |
| Finish/Colour              | N/A                                                                                  |
| Standards & Certifications | CSA Certified File No. LR34493, UL Listed File No. E110286, ISO 9001:2015 Registered |