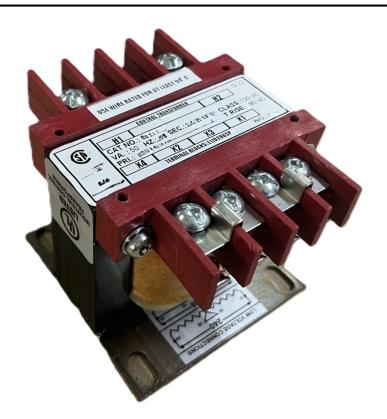

# 150VA 277 VOLTS TO 120/240 VOLTS SINGLE PHASE CONTROL TRANSFORMER

\$156.52 CAD

Single Phase Control Transformer with a capacity of 150VA, transforming 277 Volts to 120/240 Volts

**SKU:** CS150D-K

**Categories:** Control Transformers

#### SCHEMATIC/DIAGRAM AND DIMENSION PICTURES

Single Phase Control Transformer with a capacity of 150VA, transforming 277 Volts to 120/240 Volts