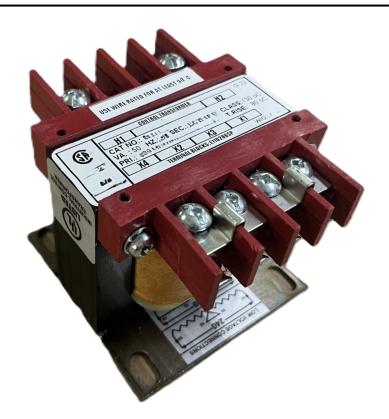

# 150VA 277 VOLTS TO 120/240 VOLTS SINGLE PHASE CONTROL TRANSFORMER

\$156.52 CAD

Single Phase Control Transformer with a capacity of 150VA, transforming 277 Volts to 120/240 Volts

**SKU:** CS150D-K

**Categories:** Control Transformers

#### SCHEMATIC/DIAGRAM AND DIMENSION PICTURES

Single Phase Control Transformer with a capacity of 150VA, transforming 277 Volts to 120/240 Volts