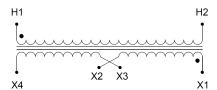

#### SCHEMATIC/DIAGRAM AND DIMENSION PICTURES

Single Phase Control Transformer with a capacity of 150VA, transforming 277 Volts to 120/240 Volts

#### PRODUCT SPECIFICATIONS

| PRODUCT SPECIFICATIONS     |                                                                                      |
|----------------------------|--------------------------------------------------------------------------------------|
| Weight                     | 6 lbs                                                                                |
| Phases                     | 1                                                                                    |
| Connection                 | 1Ph-CT-SD-SD                                                                         |
| Primary Voltage            | 120/240                                                                              |
| Primary Max Current        | <u>0.54A</u>                                                                         |
| Primary Markings           | <u>H1-H2</u>                                                                         |
| Primary Terminals          | <u>Terminals</u>                                                                     |
| Secondary Voltage          | 120/240                                                                              |
| Secondary Max Current      | 1.25A                                                                                |
| Secondary Markings         | <u>X1-X2-X3-X4</u>                                                                   |
| Secondary Terminals        | <u>Terminals</u>                                                                     |
| Primary Taps               | N/A                                                                                  |
| Conductor Material         | <u>Copper</u>                                                                        |
| Temperatue Rise            | 80°C                                                                                 |
| Insuation Class            | 130°C (Class B)                                                                      |
| BIL (Insulation) Level     | 10kV                                                                                 |
| Efficiency (@35% Load) %   | N/A                                                                                  |
| Impedance Range            | <u>5.0 - 7.0%</u>                                                                    |
| Sound (db)                 | 40                                                                                   |
| Enclosure Type             | Core & Coil                                                                          |
| Enclosure Size             | See Core & Coil Chart                                                                |
| Finish/Colour              | N/A                                                                                  |
| Standards & Certifications | CSA Certified File No. LR34493, UL Listed File No. E110286, ISO 9001:2015 Registered |