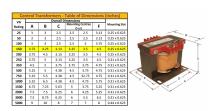

#### SCHEMATIC/DIAGRAM AND DIMENSION PICTURES

Single Phase Control Transformer with a capacity of 150VA, transforming 277 Volts to 120/240 Volts

### **PRODUCT SPECIFICATIONS**

| Weight                     | 6 lbs                                                                                |
|----------------------------|--------------------------------------------------------------------------------------|
| Phases                     | 1                                                                                    |
| Connection                 | 1Ph-CT-SD-SD                                                                         |
| Primary Voltage            | 120/240                                                                              |
| Primary Max Current        | <u>0.54A</u>                                                                         |
| Primary Markings           | <u>H1-H2</u>                                                                         |
| Primary Terminals          | <u>Terminals</u>                                                                     |
| Secondary Voltage          | 120/240                                                                              |
| Secondary Max Current      | 1.25A                                                                                |
| Secondary Markings         | <u>X1-X2-X3-X4</u>                                                                   |
| Secondary Terminals        | <u>Terminals</u>                                                                     |
| Primary Taps               | N/A                                                                                  |
| Conductor Material         | Copper                                                                               |
| Temperatue Rise            | 80°C                                                                                 |
| Insuation Class            | 130°C (Class B)                                                                      |
| BIL (Insulation) Level     | <u>10kV</u>                                                                          |
| Efficiency (@35% Load) %   | N/A                                                                                  |
| Impedance Range            | <u>5.0 - 7.0%</u>                                                                    |
| Sound (db)                 | 40                                                                                   |
| Enclosure Type             | Core & Coil                                                                          |
| Enclosure Size             | See Core & Coil Chart                                                                |
| Finish/Colour              | N/A                                                                                  |
| Standards & Certifications | CSA Certified File No. LR34493, UL Listed File No. E110286, ISO 9001:2015 Registered |