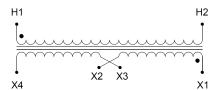

#### SCHEMATIC/DIAGRAM AND DIMENSION PICTURES

Single Phase Control Transformer with a capacity of 150VA, transforming 277 Volts to 120/240 Volts

### **PRODUCT SPECIFICATIONS**

| Weight                     | 6 lbs                                                                                |
|----------------------------|--------------------------------------------------------------------------------------|
| Phases                     | 1                                                                                    |
| Connection                 | 1Ph-CT-SD-SD                                                                         |
| Primary Voltage            | 120/240                                                                              |
| Primary Max Current        | <u>0.54A</u>                                                                         |
| Primary Markings           | <u>H1-H2</u>                                                                         |
| Primary Terminals          | <u>Terminals</u>                                                                     |
| Secondary Voltage          | 120/240                                                                              |
| Secondary Max Current      | 1.25A                                                                                |
| Secondary Markings         | <u>X1-X2-X3-X4</u>                                                                   |
| Secondary Terminals        | <u>Terminals</u>                                                                     |
| Primary Taps               | N/A                                                                                  |
| Conductor Material         | Copper                                                                               |
| Temperatue Rise            | 80°C                                                                                 |
| Insuation Class            | 130°C (Class B)                                                                      |
| BIL (Insulation) Level     | <u>10kV</u>                                                                          |
| Efficiency (@35% Load) %   | N/A                                                                                  |
| Impedance Range            | <u>5.0 - 7.0%</u>                                                                    |
| Sound (db)                 | 40                                                                                   |
| Enclosure Type             | Core & Coil                                                                          |
| Enclosure Size             | See Core & Coil Chart                                                                |
| Finish/Colour              | N/A                                                                                  |
| Standards & Certifications | CSA Certified File No. LR34493, UL Listed File No. E110286, ISO 9001:2015 Registered |