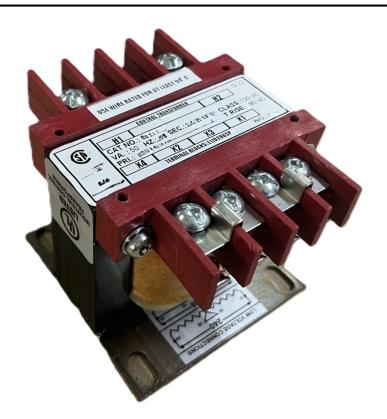

# 150VA 277 VOLTS TO 120/240 VOLTS SINGLE PHASE CONTROL TRANSFORMER

\$156.52 CAD

Single Phase Control Transformer with a capacity of 150VA, transforming 277 Volts to 120/240 Volts

**SKU:** CS150D-K

**Categories:** Control Transformers

#### SCHEMATIC/DIAGRAM AND DIMENSION PICTURES

Single Phase Control Transformer with a capacity of 150VA, transforming 277 Volts to 120/240 Volts

### **PRODUCT SPECIFICATIONS**

| Weight                     | 6 lbs                                                                                |
|----------------------------|--------------------------------------------------------------------------------------|
| Phases                     | 1                                                                                    |
| Connection                 | 1Ph-CT-SD-SD                                                                         |
| Primary Voltage            | 120/240                                                                              |
| Primary Max Current        | <u>0.54A</u>                                                                         |
| Primary Markings           | <u>H1-H2</u>                                                                         |
| Primary Terminals          | <u>Terminals</u>                                                                     |
| Secondary Voltage          | 120/240                                                                              |
| Secondary Max Current      | 1.25A                                                                                |
| Secondary Markings         | <u>X1-X2-X3-X4</u>                                                                   |
| Secondary Terminals        | <u>Terminals</u>                                                                     |
| Primary Taps               | N/A                                                                                  |
| Conductor Material         | Copper                                                                               |
| Temperatue Rise            | 80°C                                                                                 |
| Insuation Class            | 130°C (Class B)                                                                      |
| BIL (Insulation) Level     | <u>10kV</u>                                                                          |
| Efficiency (@35% Load) %   | N/A                                                                                  |
| Impedance Range            | <u>5.0 - 7.0%</u>                                                                    |
| Sound (db)                 | 40                                                                                   |
| Enclosure Type             | Core & Coil                                                                          |
| Enclosure Size             | See Core & Coil Chart                                                                |
| Finish/Colour              | N/A                                                                                  |
| Standards & Certifications | CSA Certified File No. LR34493, UL Listed File No. E110286, ISO 9001:2015 Registered |