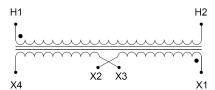

#### SCHEMATIC/DIAGRAM AND DIMENSION PICTURES

Single Phase Control Transformer with a capacity of 150VA, transforming 277 Volts to 120/240 Volts

#### PRODUCT SPECIFICATIONS

| PRODUCT SPECIFICATIONS     |                                                                                      |
|----------------------------|--------------------------------------------------------------------------------------|
| Weight                     | 6 lbs                                                                                |
| Phases                     | 1                                                                                    |
| Connection                 | 1Ph-CT-SD-SD                                                                         |
| Primary Voltage            | 120/240                                                                              |
| Primary Max Current        | <u>0.54A</u>                                                                         |
| Primary Markings           | <u>H1-H2</u>                                                                         |
| Primary Terminals          | <u>Terminals</u>                                                                     |
| Secondary Voltage          | 120/240                                                                              |
| Secondary Max Current      | 1.25A                                                                                |
| Secondary Markings         | <u>X1-X2-X3-X4</u>                                                                   |
| Secondary Terminals        | <u>Terminals</u>                                                                     |
| Primary Taps               | N/A                                                                                  |
| Conductor Material         | <u>Copper</u>                                                                        |
| Temperatue Rise            | 80°C                                                                                 |
| Insuation Class            | 130°C (Class B)                                                                      |
| BIL (Insulation) Level     | 10kV                                                                                 |
| Efficiency (@35% Load) %   | N/A                                                                                  |
| Impedance Range            | <u>5.0 - 7.0%</u>                                                                    |
| Sound (db)                 | 40                                                                                   |
| Enclosure Type             | Core & Coil                                                                          |
| Enclosure Size             | See Core & Coil Chart                                                                |
| Finish/Colour              | N/A                                                                                  |
| Standards & Certifications | CSA Certified File No. LR34493, UL Listed File No. E110286, ISO 9001:2015 Registered |