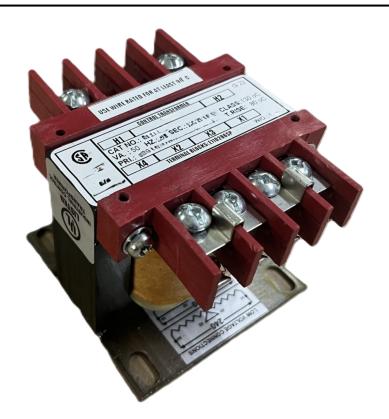

# 150VA 277 VOLTS TO 120/240 VOLTS SINGLE PHASE CONTROL TRANSFORMER

\$156.52 CAD

Single Phase Control Transformer with a capacity of 150VA, transforming 277 Volts to 120/240 Volts

**SKU:** CS150D-K

**Categories:** Control Transformers

#### SCHEMATIC/DIAGRAM AND DIMENSION PICTURES

Single Phase Control Transformer with a capacity of 150VA, transforming 277 Volts to 120/240 Volts