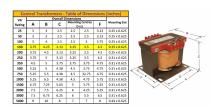

#### SCHEMATIC/DIAGRAM AND DIMENSION PICTURES

Single Phase Control Transformer with a capacity of 150VA, transforming 277 Volts to 120/240 Volts