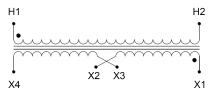

#### SCHEMATIC/DIAGRAM AND DIMENSION PICTURES

Single Phase Control Transformer with a capacity of 200VA, transforming 600 Volts to 12/24 Volts

### **PRODUCT SPECIFICATIONS**

| PRODUCT SPECIFICATIONS     |                                                                                      |
|----------------------------|--------------------------------------------------------------------------------------|
| Weight                     | 8 lbs                                                                                |
| Phases                     | 1                                                                                    |
| Connection                 | 1Ph-CT-SD-SD                                                                         |
| Primary Voltage            | 600                                                                                  |
| Primary Max Current        | <u>0.33A</u>                                                                         |
| Primary Markings           | <u>H1-H2</u>                                                                         |
| Primary Terminals          | <u>Leads</u>                                                                         |
| Secondary Voltage          | 12/24                                                                                |
| Secondary Max Current      | 16.67A                                                                               |
| Secondary Markings         | X1-X2-X3-X4                                                                          |
| Secondary Terminals        | <u>Leads</u>                                                                         |
| Primary Taps               | N/A                                                                                  |
| Conductor Material         | Copper                                                                               |
| Temperatue Rise            | 80°C                                                                                 |
| Insuation Class            | 130°C (Class B)                                                                      |
| BIL (Insulation) Level     | <u>10kV</u>                                                                          |
| Efficiency (@35% Load) %   | N/A                                                                                  |
| Impedance Range            | <u>5.0 - 7.0%</u>                                                                    |
| Sound (db)                 | 40                                                                                   |
| Enclosure Type             | Type-1 Indoor                                                                        |
| Enclosure Size             | See Enclosure Chart                                                                  |
| Standards & Certifications | CSA Certified File No. LR34493, UL Listed File No. E110286, ISO 9001:2015 Registered |
| VA                         | 200                                                                                  |