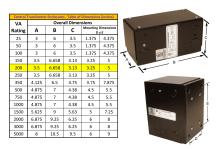

#### SCHEMATIC/DIAGRAM AND DIMENSION PICTURES

Single Phase Control Transformer with a capacity of 200VA, transforming 600 Volts to 12/24 Volts

### **PRODUCT SPECIFICATIONS**

| PRODUCT SPECIFICATIONS     |                                                                                      |
|----------------------------|--------------------------------------------------------------------------------------|
| Weight                     | 8 lbs                                                                                |
| Phases                     | 1                                                                                    |
| Connection                 | 1Ph-CT-SD-SD                                                                         |
| Primary Voltage            | 600                                                                                  |
| Primary Max Current        | <u>0.33A</u>                                                                         |
| Primary Markings           | <u>H1-H2</u>                                                                         |
| Primary Terminals          | <u>Leads</u>                                                                         |
| Secondary Voltage          | 12/24                                                                                |
| Secondary Max Current      | 16.67A                                                                               |
| Secondary Markings         | X1-X2-X3-X4                                                                          |
| Secondary Terminals        | <u>Leads</u>                                                                         |
| Primary Taps               | N/A                                                                                  |
| Conductor Material         | Copper                                                                               |
| Temperatue Rise            | 80°C                                                                                 |
| Insuation Class            | 130°C (Class B)                                                                      |
| BIL (Insulation) Level     | <u>10kV</u>                                                                          |
| Efficiency (@35% Load) %   | N/A                                                                                  |
| Impedance Range            | <u>5.0 - 7.0%</u>                                                                    |
| Sound (db)                 | 40                                                                                   |
| Enclosure Type             | Type-1 Indoor                                                                        |
| Enclosure Size             | See Enclosure Chart                                                                  |
| Standards & Certifications | CSA Certified File No. LR34493, UL Listed File No. E110286, ISO 9001:2015 Registered |
| VA                         | 200                                                                                  |