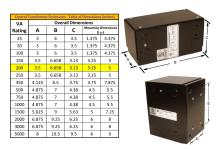

#### SCHEMATIC/DIAGRAM AND DIMENSION PICTURES

Single Phase Control Transformer with a capacity of 200VA, transforming 600 Volts to 12/24 Volts