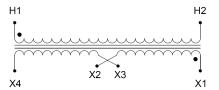

#### SCHEMATIC/DIAGRAM AND DIMENSION PICTURES

Single Phase Control Transformer with a capacity of 200VA, transforming 600 Volts to 12/24 Volts

### **PRODUCT SPECIFICATIONS**

| PRODUCT SPECIFICATIONS     |                                                                                      |
|----------------------------|--------------------------------------------------------------------------------------|
| Weight                     | 8 lbs                                                                                |
| Phases                     | 1                                                                                    |
| Connection                 | 1Ph-CT-SD-SD                                                                         |
| Primary Voltage            | 600                                                                                  |
| Primary Max Current        | <u>0.33A</u>                                                                         |
| Primary Markings           | <u>H1-H2</u>                                                                         |
| Primary Terminals          | <u>Leads</u>                                                                         |
| Secondary Voltage          | 12/24                                                                                |
| Secondary Max Current      | 16.67A                                                                               |
| Secondary Markings         | X1-X2-X3-X4                                                                          |
| Secondary Terminals        | <u>Leads</u>                                                                         |
| Primary Taps               | N/A                                                                                  |
| Conductor Material         | Copper                                                                               |
| Temperatue Rise            | 80°C                                                                                 |
| Insuation Class            | 130°C (Class B)                                                                      |
| BIL (Insulation) Level     | <u>10kV</u>                                                                          |
| Efficiency (@35% Load) %   | N/A                                                                                  |
| Impedance Range            | <u>5.0 - 7.0%</u>                                                                    |
| Sound (db)                 | 40                                                                                   |
| Enclosure Type             | Type-1 Indoor                                                                        |
| Enclosure Size             | See Enclosure Chart                                                                  |
| Standards & Certifications | CSA Certified File No. LR34493, UL Listed File No. E110286, ISO 9001:2015 Registered |
| VA                         | 200                                                                                  |