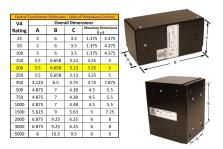

#### SCHEMATIC/DIAGRAM AND DIMENSION PICTURES

Single Phase Control Transformer with a capacity of 200VA, transforming 600 Volts to 12/24 Volts

### **PRODUCT SPECIFICATIONS**

| PRODUCT SPECIFICATIONS     |                                                                                      |
|----------------------------|--------------------------------------------------------------------------------------|
| Weight                     | 8 lbs                                                                                |
| Phases                     | 1                                                                                    |
| Connection                 | 1Ph-CT-SD-SD                                                                         |
| Primary Voltage            | 600                                                                                  |
| Primary Max Current        | <u>0.33A</u>                                                                         |
| Primary Markings           | <u>H1-H2</u>                                                                         |
| Primary Terminals          | <u>Leads</u>                                                                         |
| Secondary Voltage          | 12/24                                                                                |
| Secondary Max Current      | 16.67A                                                                               |
| Secondary Markings         | X1-X2-X3-X4                                                                          |
| Secondary Terminals        | <u>Leads</u>                                                                         |
| Primary Taps               | N/A                                                                                  |
| Conductor Material         | Copper                                                                               |
| Temperatue Rise            | 80°C                                                                                 |
| Insuation Class            | 130°C (Class B)                                                                      |
| BIL (Insulation) Level     | <u>10kV</u>                                                                          |
| Efficiency (@35% Load) %   | N/A                                                                                  |
| Impedance Range            | <u>5.0 - 7.0%</u>                                                                    |
| Sound (db)                 | 40                                                                                   |
| Enclosure Type             | Type-1 Indoor                                                                        |
| Enclosure Size             | See Enclosure Chart                                                                  |
| Standards & Certifications | CSA Certified File No. LR34493, UL Listed File No. E110286, ISO 9001:2015 Registered |
| VA                         | 200                                                                                  |