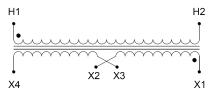

#### SCHEMATIC/DIAGRAM AND DIMENSION PICTURES

Single Phase Control Transformer with a capacity of 200VA, transforming 600 Volts to 12/24 Volts

### **PRODUCT SPECIFICATIONS**

| PRODUCT SPECIFICATIONS     |                                                                                      |
|----------------------------|--------------------------------------------------------------------------------------|
| Weight                     | 8 lbs                                                                                |
| Phases                     | 1                                                                                    |
| Connection                 | 1Ph-CT-SD-SD                                                                         |
| Primary Voltage            | 600                                                                                  |
| Primary Max Current        | <u>0.33A</u>                                                                         |
| Primary Markings           | <u>H1-H2</u>                                                                         |
| Primary Terminals          | <u>Leads</u>                                                                         |
| Secondary Voltage          | 12/24                                                                                |
| Secondary Max Current      | 16.67A                                                                               |
| Secondary Markings         | X1-X2-X3-X4                                                                          |
| Secondary Terminals        | <u>Leads</u>                                                                         |
| Primary Taps               | N/A                                                                                  |
| Conductor Material         | Copper                                                                               |
| Temperatue Rise            | 80°C                                                                                 |
| Insuation Class            | 130°C (Class B)                                                                      |
| BIL (Insulation) Level     | <u>10kV</u>                                                                          |
| Efficiency (@35% Load) %   | N/A                                                                                  |
| Impedance Range            | <u>5.0 - 7.0%</u>                                                                    |
| Sound (db)                 | 40                                                                                   |
| Enclosure Type             | Type-1 Indoor                                                                        |
| Enclosure Size             | See Enclosure Chart                                                                  |
| Standards & Certifications | CSA Certified File No. LR34493, UL Listed File No. E110286, ISO 9001:2015 Registered |
| VA                         | 200                                                                                  |