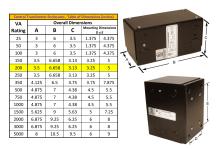

#### SCHEMATIC/DIAGRAM AND DIMENSION PICTURES

Single Phase Control Transformer with a capacity of 200VA, transforming 600 Volts to 12/24 Volts

### **PRODUCT SPECIFICATIONS**

| PRODUCT SPECIFICATIONS     |                                                                                      |
|----------------------------|--------------------------------------------------------------------------------------|
| Weight                     | 8 lbs                                                                                |
| Phases                     | 1                                                                                    |
| Connection                 | 1Ph-CT-SD-SD                                                                         |
| Primary Voltage            | 600                                                                                  |
| Primary Max Current        | <u>0.33A</u>                                                                         |
| Primary Markings           | <u>H1-H2</u>                                                                         |
| Primary Terminals          | <u>Leads</u>                                                                         |
| Secondary Voltage          | 12/24                                                                                |
| Secondary Max Current      | 16.67A                                                                               |
| Secondary Markings         | X1-X2-X3-X4                                                                          |
| Secondary Terminals        | <u>Leads</u>                                                                         |
| Primary Taps               | N/A                                                                                  |
| Conductor Material         | Copper                                                                               |
| Temperatue Rise            | 80°C                                                                                 |
| Insuation Class            | 130°C (Class B)                                                                      |
| BIL (Insulation) Level     | <u>10kV</u>                                                                          |
| Efficiency (@35% Load) %   | N/A                                                                                  |
| Impedance Range            | <u>5.0 - 7.0%</u>                                                                    |
| Sound (db)                 | 40                                                                                   |
| Enclosure Type             | Type-1 Indoor                                                                        |
| Enclosure Size             | See Enclosure Chart                                                                  |
| Standards & Certifications | CSA Certified File No. LR34493, UL Listed File No. E110286, ISO 9001:2015 Registered |
| VA                         | 200                                                                                  |