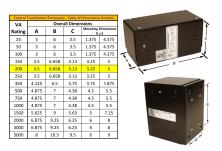

#### SCHEMATIC/DIAGRAM AND DIMENSION PICTURES

Single Phase Control Transformer with a capacity of 200VA, transforming 480 Volts to 240/480 Volts