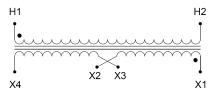

#### SCHEMATIC/DIAGRAM AND DIMENSION PICTURES

Single Phase Control Transformer with a capacity of 200VA, transforming 480 Volts to 240/480 Volts

## **PRODUCT SPECIFICATIONS**

| Weight                     | 12 lbs                                                                               |
|----------------------------|--------------------------------------------------------------------------------------|
| Phases                     | 1                                                                                    |
| Connection                 | 1Ph-CT-SD-SD                                                                         |
| Primary Voltage            | 480                                                                                  |
| Primary Max Current        | <u>0.42A</u>                                                                         |
| Primary Markings           | H1-H2                                                                                |
| Primary Terminals          | <u>Leads</u>                                                                         |
| Secondary Voltage          | 240/480                                                                              |
| Secondary Max Current      | <u>0.83A</u>                                                                         |
| Secondary Markings         | <u>X1-X2-X3-X4</u>                                                                   |
| Secondary Terminals        | <u>Leads</u>                                                                         |
| Primary Taps               | N/A                                                                                  |
| Conductor Material         | Copper                                                                               |
| Temperatue Rise            | 80°C                                                                                 |
| Insuation Class            | 130°C (Class B)                                                                      |
| BIL (Insulation) Level     | <u>10kV</u>                                                                          |
| Efficiency (@35% Load) %   | N/A                                                                                  |
| Impedance Range            | <u>5.0 – 7.0%</u>                                                                    |
| Sound (db)                 | 40                                                                                   |
| Enclosure Type             | Type-1 Indoor                                                                        |
| Enclosure Size             | See Enclosure Chart                                                                  |
| Finish/Colour              | Semigloss - Black                                                                    |
| Standards & Certifications | CSA Certified File No. LR34493, UL Listed File No. E110286, ISO 9001:2015 Registered |