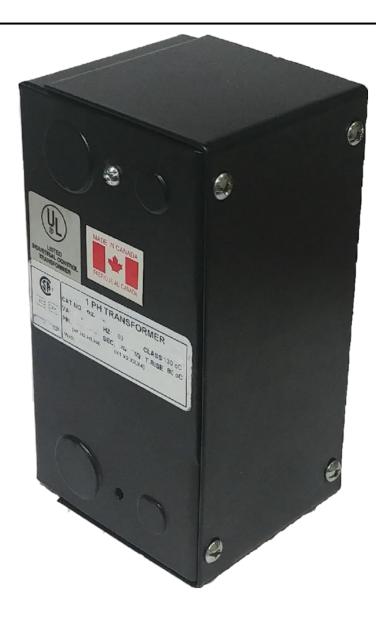

# 200VA 480 VOLTS TO 240/480 VOLTS SINGLE PHASE CONTROL TRANSFORMER

\$1,887.34 CAD

Single Phase Control Transformer with a capacity of 200VA, transforming 480 Volts to 240/480 Volts

SKU: CE200H-L

**Categories:** Control Transformers

#### SCHEMATIC/DIAGRAM AND DIMENSION PICTURES

Single Phase Control Transformer with a capacity of 200VA, transforming 480 Volts to 240/480 Volts