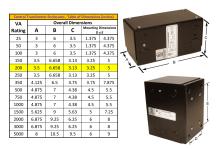

#### SCHEMATIC/DIAGRAM AND DIMENSION PICTURES

Single Phase Control Transformer with a capacity of 200VA, transforming 480 Volts to 240/480 Volts