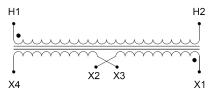

#### SCHEMATIC/DIAGRAM AND DIMENSION PICTURES

Single Phase Control Transformer with a capacity of 200VA, transforming 480 Volts to 240/480 Volts

## **PRODUCT SPECIFICATIONS**

| Weight                     | 12 lbs                                                                               |
|----------------------------|--------------------------------------------------------------------------------------|
| Phases                     | 1                                                                                    |
| Connection                 | 1Ph-CT-SD-SD                                                                         |
| Primary Voltage            | 480                                                                                  |
| Primary Max Current        | <u>0.42A</u>                                                                         |
| Primary Markings           | <u>H1-H2</u>                                                                         |
| Primary Terminals          | <u>Leads</u>                                                                         |
| Secondary Voltage          | 240/480                                                                              |
| Secondary Max Current      | 0.83A                                                                                |
| Secondary Markings         | <u>X1-X2-X3-X4</u>                                                                   |
| Secondary Terminals        | <u>Leads</u>                                                                         |
| Primary Taps               | N/A                                                                                  |
| Conductor Material         | <u>Copper</u>                                                                        |
| Temperatue Rise            | 80°C                                                                                 |
| Insuation Class            | 130°C (Class B)                                                                      |
| BIL (Insulation) Level     | <u>10kV</u>                                                                          |
| Efficiency (@35% Load) %   | N/A                                                                                  |
| Impedance Range            | <u>5.0 - 7.0%</u>                                                                    |
| Sound (db)                 | 40                                                                                   |
| Enclosure Type             | Type-1 Indoor                                                                        |
| Enclosure Size             | See Enclosure Chart                                                                  |
| Finish/Colour              | Semigloss - Black                                                                    |
| Standards & Certifications | CSA Certified File No. LR34493, UL Listed File No. E110286, ISO 9001:2015 Registered |