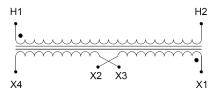

#### SCHEMATIC/DIAGRAM AND DIMENSION PICTURES

Single Phase Control Transformer with a capacity of 200VA, transforming 480 Volts to 240/480 Volts

## **PRODUCT SPECIFICATIONS**

| PRODUCT SPECIFICATIONS     |                                                                                      |
|----------------------------|--------------------------------------------------------------------------------------|
| Weight                     | 12 lbs                                                                               |
| Phases                     | 1                                                                                    |
| Connection                 | 1Ph-CT-SD-SD                                                                         |
| Primary Voltage            | 480                                                                                  |
| Primary Max Current        | <u>0.42A</u>                                                                         |
| Primary Markings           | H1-H2                                                                                |
| Primary Terminals          | <u>Leads</u>                                                                         |
| Secondary Voltage          | 240/480                                                                              |
| Secondary Max Current      | <u>0.83A</u>                                                                         |
| Secondary Markings         | <u>X1-X2-X3-X4</u>                                                                   |
| Secondary Terminals        | <u>Leads</u>                                                                         |
| Primary Taps               | N/A                                                                                  |
| Conductor Material         | Copper                                                                               |
| Temperatue Rise            | 80°C                                                                                 |
| Insuation Class            | 130°C (Class B)                                                                      |
| BIL (Insulation) Level     | <u>10kV</u>                                                                          |
| Efficiency (@35% Load) %   | N/A                                                                                  |
| Impedance Range            | <u>5.0 – 7.0%</u>                                                                    |
| Sound (db)                 | 40                                                                                   |
| Enclosure Type             | Type-1 Indoor                                                                        |
| Enclosure Size             | See Enclosure Chart                                                                  |
| Finish/Colour              | Semigloss - Black                                                                    |
| Standards & Certifications | CSA Certified File No. LR34493, UL Listed File No. E110286, ISO 9001:2015 Registered |