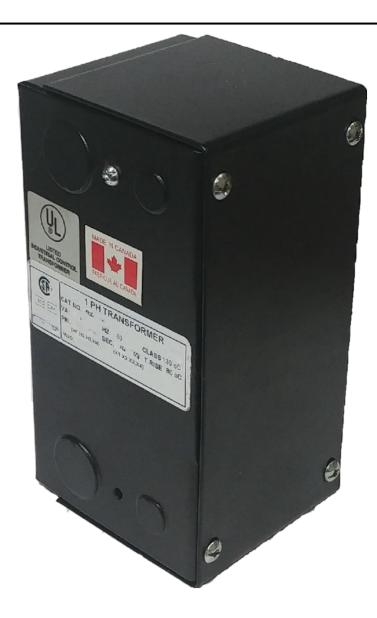

# 200VA 480 VOLTS TO 240/480 VOLTS SINGLE PHASE CONTROL TRANSFORMER

\$1,887.34 CAD

Single Phase Control Transformer with a capacity of 200VA, transforming 480 Volts to 240/480 Volts

SKU: CE200H-L

**Categories:** Control Transformers

## 200VA 480 VOLTS TO 240/480 VOLTS SINGLE PHASE CONTROL TRANSFORMER

| VA                   | 200        |
|----------------------|------------|
| Country/Manufacturer | Canada/RPM |