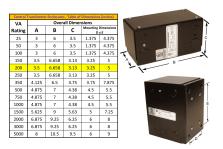

#### SCHEMATIC/DIAGRAM AND DIMENSION PICTURES

Single Phase Control Transformer with a capacity of 200VA, transforming 480 Volts to 240/480 Volts