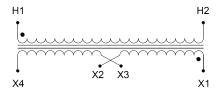

#### SCHEMATIC/DIAGRAM AND DIMENSION PICTURES

Single Phase Control Transformer with a capacity of 250VA, transforming 600 Volts to 240/480 Volts

**OFFICIAL QUOTE** 

#### **PRODUCT SPECIFICATIONS**

| Weight                     | 10 lbs                                                                                                |
|----------------------------|-------------------------------------------------------------------------------------------------------|
| Phases                     | 1                                                                                                     |
| Connection                 | <u>1Ph-CT-SD-SD</u>                                                                                   |
| Primary Voltage            | <u>600</u>                                                                                            |
| Primary Max Current        | <u>0.42A</u>                                                                                          |
| Primary Markings           | <u>H1-H2</u>                                                                                          |
| Primary Terminals          | <u>Terminals</u>                                                                                      |
| Secondary Voltage          | 240/480                                                                                               |
| Secondary Max Current      | <u>1.04A</u>                                                                                          |
| Secondary Markings         | <u>X1-X2-X3-X4</u>                                                                                    |
| Secondary Terminals        | <u>Terminals</u>                                                                                      |
| Primary Taps               | N/A                                                                                                   |
| Conductor Material         | <u>Copper</u>                                                                                         |
| Temperatue Rise            | <u>80°C</u>                                                                                           |
| Insuation Class            | <u>130°C (Class B)</u>                                                                                |
| BIL (Insulation) Level     | <u>10kV</u>                                                                                           |
| Efficiency (@35% Load) %   | N/A                                                                                                   |
| Impedance Range            | <u>5.0 – 7.0%</u>                                                                                     |
| Sound (db)                 | <u>40</u>                                                                                             |
| Enclosure Type             | Core & Coil                                                                                           |
| Enclosure Size             | See Core & Coil Chart                                                                                 |
| Finish/Colour              | N/A                                                                                                   |
| Standards & Certifications | <u>CSA Certified File No. LR34493, UL Listed File No. E110286, ISO 9001:2015</u><br><u>Registered</u> |