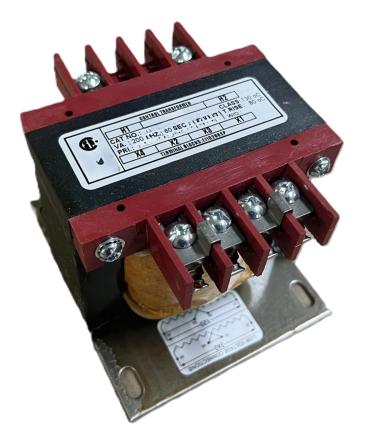

**OFFICIAL QUOTE** 

250VA 600 VOLTS TO 240/480 VOLTS SINGLE PHASE CONTROL TRANSFORMER

### 250VA 600 VOLTS TO 240/480 VOLTS SINGLE PHASE CONTROL TRANSFORMER

## \$192.92 CAD

Single Phase Control Transformer with a capacity of 250VA, transforming 600 Volts to 240/480 Volts

SKU: CS250J-L Categories: <u>Control Transformers</u>

#### **PRODUCT SPECIFICATIONS**

| Weight                     | 10 lbs                                                                                                |
|----------------------------|-------------------------------------------------------------------------------------------------------|
| Phases                     | 1                                                                                                     |
| Connection                 | <u>1Ph-CT-SD-SD</u>                                                                                   |
| Primary Voltage            | <u>600</u>                                                                                            |
| Primary Max Current        | <u>0.42A</u>                                                                                          |
| Primary Markings           | <u>H1-H2</u>                                                                                          |
| Primary Terminals          | <u>Terminals</u>                                                                                      |
| Secondary Voltage          | 240/480                                                                                               |
| Secondary Max Current      | <u>1.04A</u>                                                                                          |
| Secondary Markings         | <u>X1-X2-X3-X4</u>                                                                                    |
| Secondary Terminals        | <u>Terminals</u>                                                                                      |
| Primary Taps               | N/A                                                                                                   |
| Conductor Material         | <u>Copper</u>                                                                                         |
| Temperatue Rise            | <u>80°C</u>                                                                                           |
| Insuation Class            | <u>130°C (Class B)</u>                                                                                |
| BIL (Insulation) Level     | <u>10kV</u>                                                                                           |
| Efficiency (@35% Load) %   | N/A                                                                                                   |
| Impedance Range            | <u>5.0 – 7.0%</u>                                                                                     |
| Sound (db)                 | <u>40</u>                                                                                             |
| Enclosure Type             | Core & Coil                                                                                           |
| Enclosure Size             | See Core & Coil Chart                                                                                 |
| Finish/Colour              | N/A                                                                                                   |
| Standards & Certifications | <u>CSA Certified File No. LR34493, UL Listed File No. E110286, ISO 9001:2015</u><br><u>Registered</u> |