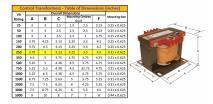

#### SCHEMATIC/DIAGRAM AND DIMENSION PICTURES

Single Phase Control Transformer with a capacity of 250VA, transforming 600 Volts to 240/480 Volts

**OFFICIAL QUOTE** 

#### **PRODUCT SPECIFICATIONS**

| Weight                     | 10 lbs                                                                                                |
|----------------------------|-------------------------------------------------------------------------------------------------------|
| Phases                     | 1                                                                                                     |
| Connection                 | <u>1Ph-CT-SD-SD</u>                                                                                   |
| Primary Voltage            | <u>600</u>                                                                                            |
| Primary Max Current        | <u>0.42A</u>                                                                                          |
| Primary Markings           | <u>H1-H2</u>                                                                                          |
| Primary Terminals          | <u>Terminals</u>                                                                                      |
| Secondary Voltage          | 240/480                                                                                               |
| Secondary Max Current      | <u>1.04A</u>                                                                                          |
| Secondary Markings         | <u>X1-X2-X3-X4</u>                                                                                    |
| Secondary Terminals        | <u>Terminals</u>                                                                                      |
| Primary Taps               | N/A                                                                                                   |
| Conductor Material         | <u>Copper</u>                                                                                         |
| Temperatue Rise            | <u>80°C</u>                                                                                           |
| Insuation Class            | <u>130°C (Class B)</u>                                                                                |
| BIL (Insulation) Level     | <u>10kV</u>                                                                                           |
| Efficiency (@35% Load) %   | N/A                                                                                                   |
| Impedance Range            | <u>5.0 – 7.0%</u>                                                                                     |
| Sound (db)                 | <u>40</u>                                                                                             |
| Enclosure Type             | Core & Coil                                                                                           |
| Enclosure Size             | See Core & Coil Chart                                                                                 |
| Finish/Colour              | N/A                                                                                                   |
| Standards & Certifications | <u>CSA Certified File No. LR34493, UL Listed File No. E110286, ISO 9001:2015</u><br><u>Registered</u> |