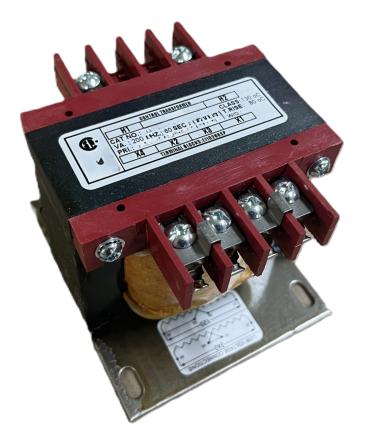

## \$140.83 USD

Single Phase Control Transformer with a capacity of 250VA, transforming 600 Volts to 240/480 Volts

SKU: CS250J-L Categories: <u>Control Transformers</u>

#### **PRODUCT SPECIFICATIONS**

| Weight                     | 10 lbs                                                                                                |
|----------------------------|-------------------------------------------------------------------------------------------------------|
| Phases                     | 1                                                                                                     |
| Connection                 | <u>1Ph-CT-SD-SD</u>                                                                                   |
| Primary Voltage            | <u>600</u>                                                                                            |
| Primary Max Current        | <u>0.42A</u>                                                                                          |
| Primary Markings           | <u>H1-H2</u>                                                                                          |
| Primary Terminals          | Terminals                                                                                             |
| Secondary Voltage          | 240/480                                                                                               |
| Secondary Max Current      | <u>1.04A</u>                                                                                          |
| Secondary Markings         | <u>X1-X2-X3-X4</u>                                                                                    |
| Secondary Terminals        | <u>Terminals</u>                                                                                      |
| Primary Taps               | N/A                                                                                                   |
| Conductor Material         | <u>Copper</u>                                                                                         |
| Temperatue Rise            | <u>80°C</u>                                                                                           |
| Insuation Class            | <u>130°C (Class B)</u>                                                                                |
| BIL (Insulation) Level     | <u>10kV</u>                                                                                           |
| Efficiency (@35% Load) %   | <u>N/A</u>                                                                                            |
| Impedance Range            | <u>5.0 – 7.0%</u>                                                                                     |
| Sound (db)                 | <u>40</u>                                                                                             |
| Enclosure Type             | Core & Coil                                                                                           |
| Enclosure Size             | See Core & Coil Chart                                                                                 |
| Finish/Colour              | N/A                                                                                                   |
| Standards & Certifications | <u>CSA Certified File No. LR34493, UL Listed File No. E110286, ISO 9001:2015</u><br><u>Registered</u> |