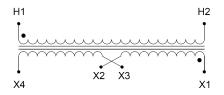

### SCHEMATIC/DIAGRAM AND DIMENSION PICTURES

Single Phase Control Transformer with a capacity of 250VA, transforming 600 Volts to 240/480 Volts

**OFFICIAL QUOTE** 

#### **PRODUCT SPECIFICATIONS**

| Weight                     | 10 lbs                                                                                                |
|----------------------------|-------------------------------------------------------------------------------------------------------|
| Phases                     | 1                                                                                                     |
| Connection                 | <u>1Ph-CT-SD-SD</u>                                                                                   |
| Primary Voltage            | <u>600</u>                                                                                            |
| Primary Max Current        | <u>0.42A</u>                                                                                          |
| Primary Markings           | <u>H1-H2</u>                                                                                          |
| Primary Terminals          | Terminals                                                                                             |
| Secondary Voltage          | 240/480                                                                                               |
| Secondary Max Current      | <u>1.04A</u>                                                                                          |
| Secondary Markings         | <u>X1-X2-X3-X4</u>                                                                                    |
| Secondary Terminals        | <u>Terminals</u>                                                                                      |
| Primary Taps               | N/A                                                                                                   |
| Conductor Material         | <u>Copper</u>                                                                                         |
| Temperatue Rise            | <u>80°C</u>                                                                                           |
| Insuation Class            | <u>130°C (Class B)</u>                                                                                |
| BIL (Insulation) Level     | <u>10kV</u>                                                                                           |
| Efficiency (@35% Load) %   | <u>N/A</u>                                                                                            |
| Impedance Range            | <u>5.0 – 7.0%</u>                                                                                     |
| Sound (db)                 | <u>40</u>                                                                                             |
| Enclosure Type             | Core & Coil                                                                                           |
| Enclosure Size             | See Core & Coil Chart                                                                                 |
| Finish/Colour              | N/A                                                                                                   |
| Standards & Certifications | <u>CSA Certified File No. LR34493, UL Listed File No. E110286, ISO 9001:2015</u><br><u>Registered</u> |