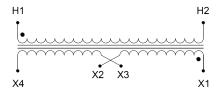

### SCHEMATIC/DIAGRAM AND DIMENSION PICTURES

Single Phase Control Transformer with a capacity of 250VA, transforming 600 Volts to 240/480 Volts

**OFFICIAL QUOTE** 

#### **PRODUCT SPECIFICATIONS**

| Weight                     | 10 lbs                                                                                                |
|----------------------------|-------------------------------------------------------------------------------------------------------|
| Phases                     | 1                                                                                                     |
| Connection                 | <u>1Ph-CT-SD-SD</u>                                                                                   |
| Primary Voltage            | <u>600</u>                                                                                            |
| Primary Max Current        | <u>0.42A</u>                                                                                          |
| Primary Markings           | <u>H1-H2</u>                                                                                          |
| Primary Terminals          | <u>Terminals</u>                                                                                      |
| Secondary Voltage          | 240/480                                                                                               |
| Secondary Max Current      | <u>1.04A</u>                                                                                          |
| Secondary Markings         | <u>X1-X2-X3-X4</u>                                                                                    |
| Secondary Terminals        | <u>Terminals</u>                                                                                      |
| Primary Taps               | N/A                                                                                                   |
| Conductor Material         | <u>Copper</u>                                                                                         |
| Temperatue Rise            | <u>80°C</u>                                                                                           |
| Insuation Class            | <u>130°C (Class B)</u>                                                                                |
| BIL (Insulation) Level     | <u>10kV</u>                                                                                           |
| Efficiency (@35% Load) %   | N/A                                                                                                   |
| Impedance Range            | <u>5.0 – 7.0%</u>                                                                                     |
| Sound (db)                 | <u>40</u>                                                                                             |
| Enclosure Type             | Core & Coil                                                                                           |
| Enclosure Size             | See Core & Coil Chart                                                                                 |
| Finish/Colour              | N/A                                                                                                   |
| Standards & Certifications | <u>CSA Certified File No. LR34493, UL Listed File No. E110286, ISO 9001:2015</u><br><u>Registered</u> |