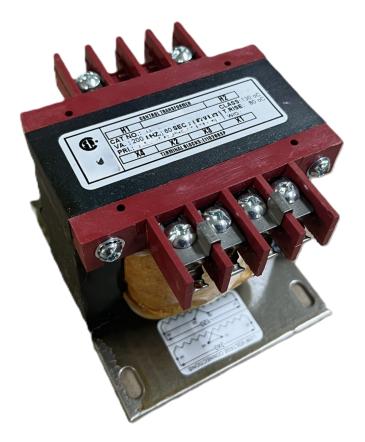

### 250VA 600 VOLTS TO 240/480 VOLTS SINGLE PHASE CONTROL TRANSFORMER

#### **PRODUCT SPECIFICATIONS**

| Weight                     | 10 lbs                                                                                                |
|----------------------------|-------------------------------------------------------------------------------------------------------|
| Phases                     | 1                                                                                                     |
| Connection                 | <u>1Ph-CT-SD-SD</u>                                                                                   |
| Primary Voltage            | <u>600</u>                                                                                            |
| Primary Max Current        | <u>0.42A</u>                                                                                          |
| Primary Markings           | <u>H1-H2</u>                                                                                          |
| Primary Terminals          | <u>Terminals</u>                                                                                      |
| Secondary Voltage          | 240/480                                                                                               |
| Secondary Max Current      | <u>1.04A</u>                                                                                          |
| Secondary Markings         | <u>X1-X2-X3-X4</u>                                                                                    |
| Secondary Terminals        | <u>Terminals</u>                                                                                      |
| Primary Taps               | N/A                                                                                                   |
| Conductor Material         | <u>Copper</u>                                                                                         |
| Temperatue Rise            | <u>80°C</u>                                                                                           |
| Insuation Class            | <u>130°C (Class B)</u>                                                                                |
| BIL (Insulation) Level     | <u>10kV</u>                                                                                           |
| Efficiency (@35% Load) %   | N/A                                                                                                   |
| Impedance Range            | <u>5.0 – 7.0%</u>                                                                                     |
| Sound (db)                 | <u>40</u>                                                                                             |
| Enclosure Type             | Core & Coil                                                                                           |
| Enclosure Size             | See Core & Coil Chart                                                                                 |
| Finish/Colour              | N/A                                                                                                   |
| Standards & Certifications | <u>CSA Certified File No. LR34493, UL Listed File No. E110286, ISO 9001:2015</u><br><u>Registered</u> |