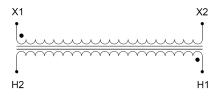

#### SCHEMATIC/DIAGRAM AND DIMENSION PICTURES

Single Phase Control Transformer with a capacity of 250VA, transforming 480 Volts to 120 Volts

**OFFICIAL QUOTE** 

#### **PRODUCT SPECIFICATIONS**

| Weight                     | 23 lbs                                                                                                |
|----------------------------|-------------------------------------------------------------------------------------------------------|
| Phases                     | 1                                                                                                     |
| Connection                 | <u>1Ph-CT-SS-SU</u>                                                                                   |
| Primary Voltage            | <u>480</u>                                                                                            |
| Primary Max Current        | <u>0.52A</u>                                                                                          |
| Primary Markings           | <u>H1-H2</u>                                                                                          |
| Primary Terminals          | <u>Terminals</u>                                                                                      |
| Secondary Voltage          | 120                                                                                                   |
| Secondary Max Current      | <u>2.08A</u>                                                                                          |
| Secondary Markings         | <u>X1-X2</u>                                                                                          |
| Secondary Terminals        | <u>Terminals</u>                                                                                      |
| Primary Taps               | N/A                                                                                                   |
| Conductor Material         | <u>Copper</u>                                                                                         |
| Temperatue Rise            | <u>80°C</u>                                                                                           |
| Insuation Class            | <u>130°C (Class B)</u>                                                                                |
| BIL (Insulation) Level     | <u>10kV</u>                                                                                           |
| Efficiency (@35% Load) %   | <u>N/A</u>                                                                                            |
| Impedance Range            | <u>5.0 - 7.0%</u>                                                                                     |
| Sound (db)                 | <u>40</u>                                                                                             |
| Enclosure Type             | Core & Coil                                                                                           |
| Enclosure Size             | See Core & Coil Chart                                                                                 |
| Finish/Colour              | <u>N/A</u>                                                                                            |
| Standards & Certifications | <u>CSA Certified File No. LR34493, UL Listed File No. E110286, ISO 9001:2015</u><br><u>Registered</u> |