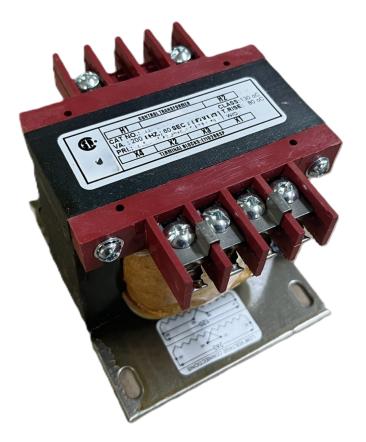

# \$174.72 CAD

Single Phase Control Transformer with a capacity of 250VA, transforming 480 Volts to 120 Volts

SKU: CS250H-A Categories: <u>Control Transformers</u>

#### **PRODUCT SPECIFICATIONS**

| Weight                     | 23 lbs                                                                                                |
|----------------------------|-------------------------------------------------------------------------------------------------------|
| Phases                     | 1                                                                                                     |
| Connection                 | <u>1Ph-CT-SS-SU</u>                                                                                   |
| Primary Voltage            | <u>480</u>                                                                                            |
| Primary Max Current        | <u>0.52A</u>                                                                                          |
| Primary Markings           | <u>H1-H2</u>                                                                                          |
| Primary Terminals          | <u>Terminals</u>                                                                                      |
| Secondary Voltage          | 120                                                                                                   |
| Secondary Max Current      | <u>2.08A</u>                                                                                          |
| Secondary Markings         | <u>X1-X2</u>                                                                                          |
| Secondary Terminals        | <u>Terminals</u>                                                                                      |
| Primary Taps               | N/A                                                                                                   |
| Conductor Material         | <u>Copper</u>                                                                                         |
| Temperatue Rise            | <u>80°C</u>                                                                                           |
| Insuation Class            | <u>130°C (Class B)</u>                                                                                |
| BIL (Insulation) Level     | <u>10kV</u>                                                                                           |
| Efficiency (@35% Load) %   | <u>N/A</u>                                                                                            |
| Impedance Range            | <u>5.0 - 7.0%</u>                                                                                     |
| Sound (db)                 | <u>40</u>                                                                                             |
| Enclosure Type             | Core & Coil                                                                                           |
| Enclosure Size             | See Core & Coil Chart                                                                                 |
| Finish/Colour              | <u>N/A</u>                                                                                            |
| Standards & Certifications | <u>CSA Certified File No. LR34493, UL Listed File No. E110286, ISO 9001:2015</u><br><u>Registered</u> |