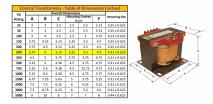

#### SCHEMATIC/DIAGRAM AND DIMENSION PICTURES

Single Phase Control Transformer with a capacity of 250VA, transforming 480 Volts to 120 Volts

**OFFICIAL QUOTE** 

#### **PRODUCT SPECIFICATIONS**

| Weight                     | 23 lbs                                                                                                |
|----------------------------|-------------------------------------------------------------------------------------------------------|
| Phases                     | 1                                                                                                     |
| Connection                 | <u>1Ph-CT-SS-SU</u>                                                                                   |
| Primary Voltage            | <u>480</u>                                                                                            |
| Primary Max Current        | <u>0.52A</u>                                                                                          |
| Primary Markings           | <u>H1-H2</u>                                                                                          |
| Primary Terminals          | <u>Terminals</u>                                                                                      |
| Secondary Voltage          | 120                                                                                                   |
| Secondary Max Current      | <u>2.08A</u>                                                                                          |
| Secondary Markings         | <u>X1-X2</u>                                                                                          |
| Secondary Terminals        | <u>Terminals</u>                                                                                      |
| Primary Taps               | N/A                                                                                                   |
| Conductor Material         | <u>Copper</u>                                                                                         |
| Temperatue Rise            | <u>80°C</u>                                                                                           |
| Insuation Class            | <u>130°C (Class B)</u>                                                                                |
| BIL (Insulation) Level     | <u>10kV</u>                                                                                           |
| Efficiency (@35% Load) %   | <u>N/A</u>                                                                                            |
| Impedance Range            | <u>5.0 - 7.0%</u>                                                                                     |
| Sound (db)                 | <u>40</u>                                                                                             |
| Enclosure Type             | Core & Coil                                                                                           |
| Enclosure Size             | See Core & Coil Chart                                                                                 |
| Finish/Colour              | <u>N/A</u>                                                                                            |
| Standards & Certifications | <u>CSA Certified File No. LR34493, UL Listed File No. E110286, ISO 9001:2015</u><br><u>Registered</u> |