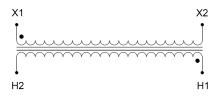

#### SCHEMATIC/DIAGRAM AND DIMENSION PICTURES

Single Phase Control Transformer with a capacity of 250VA, transforming 480 Volts to 120 Volts

**OFFICIAL QUOTE** 

#### **PRODUCT SPECIFICATIONS**

| Weight                     | 23 lbs                                                                                                |
|----------------------------|-------------------------------------------------------------------------------------------------------|
| Phases                     | 1                                                                                                     |
| Connection                 | <u>1Ph-CT-SS-SU</u>                                                                                   |
| Primary Voltage            | <u>480</u>                                                                                            |
| Primary Max Current        | <u>0.52A</u>                                                                                          |
| Primary Markings           | <u>H1-H2</u>                                                                                          |
| Primary Terminals          | <u>Terminals</u>                                                                                      |
| Secondary Voltage          | 120                                                                                                   |
| Secondary Max Current      | <u>2.08A</u>                                                                                          |
| Secondary Markings         | <u>X1-X2</u>                                                                                          |
| Secondary Terminals        | <u>Terminals</u>                                                                                      |
| Primary Taps               | N/A                                                                                                   |
| Conductor Material         | <u>Copper</u>                                                                                         |
| Temperatue Rise            | <u>80°C</u>                                                                                           |
| Insuation Class            | <u>130°C (Class B)</u>                                                                                |
| BIL (Insulation) Level     | <u>10kV</u>                                                                                           |
| Efficiency (@35% Load) %   | <u>N/A</u>                                                                                            |
| Impedance Range            | <u>5.0 - 7.0%</u>                                                                                     |
| Sound (db)                 | <u>40</u>                                                                                             |
| Enclosure Type             | Core & Coil                                                                                           |
| Enclosure Size             | See Core & Coil Chart                                                                                 |
| Finish/Colour              | <u>N/A</u>                                                                                            |
| Standards & Certifications | <u>CSA Certified File No. LR34493, UL Listed File No. E110286, ISO 9001:2015</u><br><u>Registered</u> |