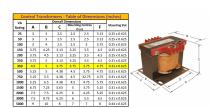

#### SCHEMATIC/DIAGRAM AND DIMENSION PICTURES

Single Phase Control Transformer with a capacity of 350VA, transforming 600 Volts to 12/24 Volts