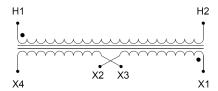

#### SCHEMATIC/DIAGRAM AND DIMENSION PICTURES

Single Phase Control Transformer with a capacity of 350VA, transforming 600 Volts to 12/24 Volts

### **PRODUCT SPECIFICATIONS**

| Weight                     | 12 lbs                                                                                |
|----------------------------|---------------------------------------------------------------------------------------|
| Phases                     | 1                                                                                     |
| Connection                 | 1Ph-CT-SD-SD                                                                          |
| Primary Voltage            | 600                                                                                   |
| Primary Max Current        | <u>0.58A</u>                                                                          |
| Primary Markings           | H1-H2                                                                                 |
| Primary Terminals          | <u>Terminals</u>                                                                      |
| Secondary Voltage          | 12/24                                                                                 |
| Secondary Max Current      | 29.17A                                                                                |
| Secondary Markings         | <u>X1-X2-X3-X4</u>                                                                    |
| Secondary Terminals        | <u>Terminals</u>                                                                      |
| Primary Taps               | N/A                                                                                   |
| Conductor Material         | Copper                                                                                |
| Temperatue Rise            | 80°C                                                                                  |
| Insuation Class            | 130°C (Class B)                                                                       |
| BIL (Insulation) Level     | <u>10kV</u>                                                                           |
| Efficiency (@35% Load) %   | N/A                                                                                   |
| Impedance Range            | 5.0 - 7.0%                                                                            |
| Sound (db)                 | 40                                                                                    |
| Enclosure Type             | Core & Coil                                                                           |
| Enclosure Size             | See Core & Coil Chart                                                                 |
| Finish/Colour              | N/A                                                                                   |
| Standards & Certifications | CSA Certified File No. LR34493, UL Listed File No. E110286, ISO 9001:2015  Registered |