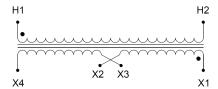

#### SCHEMATIC/DIAGRAM AND DIMENSION PICTURES

Single Phase Control Transformer with a capacity of 350VA, transforming 600 Volts to 12/24 Volts

### **PRODUCT SPECIFICATIONS**

| Weight                     | 12 lbs                                                                                |
|----------------------------|---------------------------------------------------------------------------------------|
| Phases                     | 1                                                                                     |
| Connection                 | 1Ph-CT-SD-SD                                                                          |
| Primary Voltage            | 600                                                                                   |
| Primary Max Current        | <u>0.58A</u>                                                                          |
| Primary Markings           | H1-H2                                                                                 |
| Primary Terminals          | <u>Terminals</u>                                                                      |
| Secondary Voltage          | 12/24                                                                                 |
| Secondary Max Current      | 29.17A                                                                                |
| Secondary Markings         | <u>X1-X2-X3-X4</u>                                                                    |
| Secondary Terminals        | <u>Terminals</u>                                                                      |
| Primary Taps               | N/A                                                                                   |
| Conductor Material         | Copper                                                                                |
| Temperatue Rise            | 80°C                                                                                  |
| Insuation Class            | 130°C (Class B)                                                                       |
| BIL (Insulation) Level     | <u>10kV</u>                                                                           |
| Efficiency (@35% Load) %   | N/A                                                                                   |
| Impedance Range            | 5.0 - 7.0%                                                                            |
| Sound (db)                 | 40                                                                                    |
| Enclosure Type             | Core & Coil                                                                           |
| Enclosure Size             | See Core & Coil Chart                                                                 |
| Finish/Colour              | N/A                                                                                   |
| Standards & Certifications | CSA Certified File No. LR34493, UL Listed File No. E110286, ISO 9001:2015  Registered |