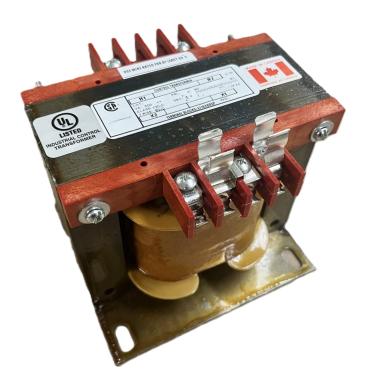

# 350VA 600 VOLTS TO 12/24 VOLTS SINGLE PHASE CONTROL TRANSFORMER

\$231.14 CAD

Single Phase Control Transformer with a capacity of 350VA, transforming 600 Volts to 12/24 Volts

SKU: CS350J-Z

**Categories:** Control Transformers

### **PRODUCT SPECIFICATIONS**

| Weight                     | 12 lbs                                                                                |
|----------------------------|---------------------------------------------------------------------------------------|
| Phases                     | 1                                                                                     |
| Connection                 | 1Ph-CT-SD-SD                                                                          |
| Primary Voltage            | 600                                                                                   |
| Primary Max Current        | <u>0.58A</u>                                                                          |
| Primary Markings           | H1-H2                                                                                 |
| Primary Terminals          | <u>Terminals</u>                                                                      |
| Secondary Voltage          | 12/24                                                                                 |
| Secondary Max Current      | 29.17A                                                                                |
| Secondary Markings         | <u>X1-X2-X3-X4</u>                                                                    |
| Secondary Terminals        | <u>Terminals</u>                                                                      |
| Primary Taps               | N/A                                                                                   |
| Conductor Material         | Copper                                                                                |
| Temperatue Rise            | 80°C                                                                                  |
| Insuation Class            | 130°C (Class B)                                                                       |
| BIL (Insulation) Level     | <u>10kV</u>                                                                           |
| Efficiency (@35% Load) %   | N/A                                                                                   |
| Impedance Range            | 5.0 - 7.0%                                                                            |
| Sound (db)                 | 40                                                                                    |
| Enclosure Type             | Core & Coil                                                                           |
| Enclosure Size             | See Core & Coil Chart                                                                 |
| Finish/Colour              | N/A                                                                                   |
| Standards & Certifications | CSA Certified File No. LR34493, UL Listed File No. E110286, ISO 9001:2015  Registered |