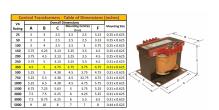

#### SCHEMATIC/DIAGRAM AND DIMENSION PICTURES

Single Phase Control Transformer with a capacity of 350VA, transforming 600 Volts to 12/24 Volts

### **PRODUCT SPECIFICATIONS**

| Weight                     | 12 lbs                                                                                |
|----------------------------|---------------------------------------------------------------------------------------|
| Phases                     | 1                                                                                     |
| Connection                 | 1Ph-CT-SD-SD                                                                          |
| Primary Voltage            | 600                                                                                   |
| Primary Max Current        | <u>0.58A</u>                                                                          |
| Primary Markings           | H1-H2                                                                                 |
| Primary Terminals          | <u>Terminals</u>                                                                      |
| Secondary Voltage          | 12/24                                                                                 |
| Secondary Max Current      | 29.17A                                                                                |
| Secondary Markings         | <u>X1-X2-X3-X4</u>                                                                    |
| Secondary Terminals        | <u>Terminals</u>                                                                      |
| Primary Taps               | N/A                                                                                   |
| Conductor Material         | Copper                                                                                |
| Temperatue Rise            | 80°C                                                                                  |
| Insuation Class            | 130°C (Class B)                                                                       |
| BIL (Insulation) Level     | <u>10kV</u>                                                                           |
| Efficiency (@35% Load) %   | N/A                                                                                   |
| Impedance Range            | 5.0 - 7.0%                                                                            |
| Sound (db)                 | 40                                                                                    |
| Enclosure Type             | Core & Coil                                                                           |
| Enclosure Size             | See Core & Coil Chart                                                                 |
| Finish/Colour              | N/A                                                                                   |
| Standards & Certifications | CSA Certified File No. LR34493, UL Listed File No. E110286, ISO 9001:2015  Registered |