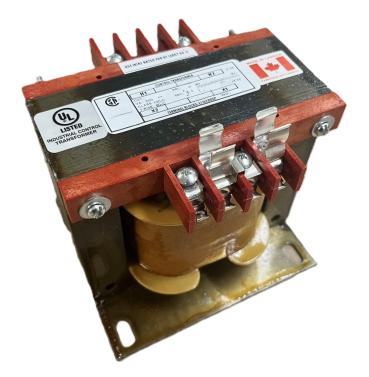

# \$231.14 CAD

Single Phase Control Transformer with a capacity of 350VA, transforming 600 Volts to 12/24 Volts

SKU: CS350J-Z Categories: <u>Control Transformers</u>

### SCHEMATIC/DIAGRAM AND DIMENSION PICTURES

Single Phase Control Transformer with a capacity of 350VA, transforming 600 Volts to 12/24 Volts

**OFFICIAL QUOTE** 

## 350VA 600 VOLTS TO 12/24 VOLTS SINGLE PHASE CONTROL TRANSFORMER

| VA                   | 350        | ╞ |
|----------------------|------------|---|
| Country/Manufacturer | Canada/RPM |   |