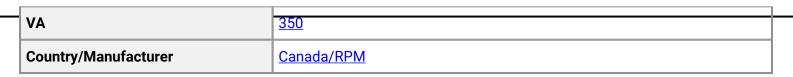

**OFFICIAL QUOTE** 

350VA 600 VOLTS TO 12/24 VOLTS SINGLE PHASE CONTROL TRANSFORMER

## 350VA 600 VOLTS TO 12/24 VOLTS SINGLE PHASE CONTROL TRANSFORMER

# \$231.14 CAD

Single Phase Control Transformer with a capacity of 350VA, transforming 600 Volts to 12/24 Volts

SKU: CS350J-Z Categories: <u>Control Transformers</u>

### 350VA 600 VOLTS TO 12/24 VOLTS SINGLE PHASE CONTROL TRANSFORMER