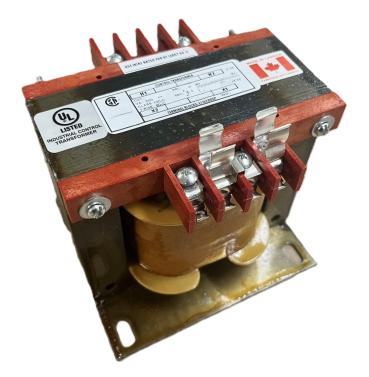

# \$231.14 CAD

Single Phase Control Transformer with a capacity of 350VA, transforming 600 Volts to 12/24 Volts

SKU: CS350J-Z Categories: <u>Control Transformers</u>

### SCHEMATIC/DIAGRAM AND DIMENSION PICTURES

Single Phase Control Transformer with a capacity of 350VA, transforming 600 Volts to 12/24 Volts

**OFFICIAL QUOTE** 

### **PRODUCT SPECIFICATIONS**

| Weight                     | 12 lbs                                                                                                |
|----------------------------|-------------------------------------------------------------------------------------------------------|
| Phases                     | 1                                                                                                     |
| Connection                 | <u>1Ph-CT-SD-SD</u>                                                                                   |
| Primary Voltage            | <u>600</u>                                                                                            |
| Primary Max Current        | <u>0.58A</u>                                                                                          |
| Primary Markings           | <u>H1-H2</u>                                                                                          |
| Primary Terminals          | <u>Terminals</u>                                                                                      |
| Secondary Voltage          | <u>12/24</u>                                                                                          |
| Secondary Max Current      | <u>29.17A</u>                                                                                         |
| Secondary Markings         | <u>X1-X2-X3-X4</u>                                                                                    |
| Secondary Terminals        | <u>Terminals</u>                                                                                      |
| Primary Taps               | N/A                                                                                                   |
| Conductor Material         | <u>Copper</u>                                                                                         |
| Temperatue Rise            | <u>80°C</u>                                                                                           |
| Insuation Class            | <u>130°C (Class B)</u>                                                                                |
| BIL (Insulation) Level     | <u>10kV</u>                                                                                           |
| Efficiency (@35% Load) %   | <u>N/A</u>                                                                                            |
| Impedance Range            | <u>5.0 – 7.0%</u>                                                                                     |
| Sound (db)                 | <u>40</u>                                                                                             |
| Enclosure Type             | Core & Coil                                                                                           |
| Enclosure Size             | See Core & Coil Chart                                                                                 |
| Finish/Colour              | N/A                                                                                                   |
| Standards & Certifications | <u>CSA Certified File No. LR34493, UL Listed File No. E110286, ISO 9001:2015</u><br><u>Registered</u> |