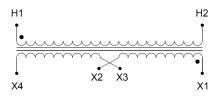

### SCHEMATIC/DIAGRAM AND DIMENSION PICTURES

Single Phase Control Transformer with a capacity of 350VA, transforming 600 Volts to 12/24 Volts

**OFFICIAL QUOTE** 

### **PRODUCT SPECIFICATIONS**

| Weight                     | 12 lbs                                                                                                |
|----------------------------|-------------------------------------------------------------------------------------------------------|
| Phases                     | 1                                                                                                     |
| Connection                 | <u>1Ph-CT-SD-SD</u>                                                                                   |
| Primary Voltage            | <u>600</u>                                                                                            |
| Primary Max Current        | <u>0.58A</u>                                                                                          |
| Primary Markings           | <u>H1-H2</u>                                                                                          |
| Primary Terminals          | <u>Terminals</u>                                                                                      |
| Secondary Voltage          | <u>12/24</u>                                                                                          |
| Secondary Max Current      | <u>29.17A</u>                                                                                         |
| Secondary Markings         | <u>X1-X2-X3-X4</u>                                                                                    |
| Secondary Terminals        | <u>Terminals</u>                                                                                      |
| Primary Taps               | N/A                                                                                                   |
| Conductor Material         | <u>Copper</u>                                                                                         |
| Temperatue Rise            | <u>80°C</u>                                                                                           |
| Insuation Class            | <u>130°C (Class B)</u>                                                                                |
| BIL (Insulation) Level     | <u>10kV</u>                                                                                           |
| Efficiency (@35% Load) %   | <u>N/A</u>                                                                                            |
| Impedance Range            | <u>5.0 – 7.0%</u>                                                                                     |
| Sound (db)                 | <u>40</u>                                                                                             |
| Enclosure Type             | Core & Coil                                                                                           |
| Enclosure Size             | See Core & Coil Chart                                                                                 |
| Finish/Colour              | N/A                                                                                                   |
| Standards & Certifications | <u>CSA Certified File No. LR34493, UL Listed File No. E110286, ISO 9001:2015</u><br><u>Registered</u> |