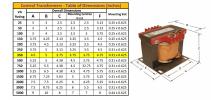

### SCHEMATIC/DIAGRAM AND DIMENSION PICTURES

Single Phase Control Transformer with a capacity of 350VA, transforming 600 Volts to 12/24 Volts

**OFFICIAL QUOTE** 

### **PRODUCT SPECIFICATIONS**

| Weight                     | 12 lbs                                                                                                |
|----------------------------|-------------------------------------------------------------------------------------------------------|
| Phases                     | 1                                                                                                     |
| Connection                 | <u>1Ph-CT-SD-SD</u>                                                                                   |
| Primary Voltage            | <u>600</u>                                                                                            |
| Primary Max Current        | <u>0.58A</u>                                                                                          |
| Primary Markings           | <u>H1-H2</u>                                                                                          |
| Primary Terminals          | <u>Terminals</u>                                                                                      |
| Secondary Voltage          | <u>12/24</u>                                                                                          |
| Secondary Max Current      | <u>29.17A</u>                                                                                         |
| Secondary Markings         | <u>X1-X2-X3-X4</u>                                                                                    |
| Secondary Terminals        | <u>Terminals</u>                                                                                      |
| Primary Taps               | N/A                                                                                                   |
| Conductor Material         | <u>Copper</u>                                                                                         |
| Temperatue Rise            | <u>80°C</u>                                                                                           |
| Insuation Class            | <u>130°C (Class B)</u>                                                                                |
| BIL (Insulation) Level     | <u>10kV</u>                                                                                           |
| Efficiency (@35% Load) %   | <u>N/A</u>                                                                                            |
| Impedance Range            | <u>5.0 – 7.0%</u>                                                                                     |
| Sound (db)                 | <u>40</u>                                                                                             |
| Enclosure Type             | Core & Coil                                                                                           |
| Enclosure Size             | See Core & Coil Chart                                                                                 |
| Finish/Colour              | N/A                                                                                                   |
| Standards & Certifications | <u>CSA Certified File No. LR34493, UL Listed File No. E110286, ISO 9001:2015</u><br><u>Registered</u> |