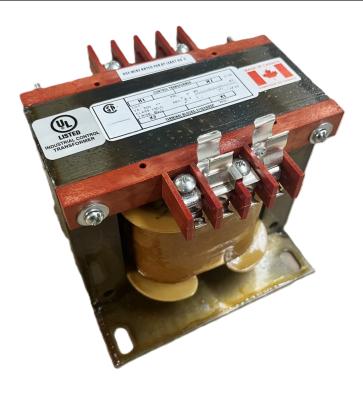

# 350VA 600 VOLTS TO 12/24 VOLTS SINGLE PHASE CONTROL TRANSFORMER

\$231.14 CAD

Single Phase Control Transformer with a capacity of 350VA, transforming 600 Volts to 12/24 Volts

SKU: CS350J-Z

**Categories:** Control Transformers

#### SCHEMATIC/DIAGRAM AND DIMENSION PICTURES

Single Phase Control Transformer with a capacity of 350VA, transforming 600 Volts to 12/24 Volts