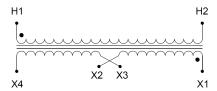

#### SCHEMATIC/DIAGRAM AND DIMENSION PICTURES

Single Phase Control Transformer with a capacity of 350VA, transforming 600 Volts to 12/24 Volts

### **PRODUCT SPECIFICATIONS**

| Weight                     | 12 lbs                                                                               |
|----------------------------|--------------------------------------------------------------------------------------|
| Phases                     | 1                                                                                    |
| Connection                 | 1Ph-CT-SD-SD                                                                         |
| Primary Voltage            | 600                                                                                  |
| Primary Max Current        | <u>0.58A</u>                                                                         |
| Primary Markings           | H1-H2                                                                                |
| Primary Terminals          | <u>Terminals</u>                                                                     |
| Secondary Voltage          | 12/24                                                                                |
| Secondary Max Current      | 29.17A                                                                               |
| Secondary Markings         | <u>X1-X2-X3-X4</u>                                                                   |
| Secondary Terminals        | <u>Terminals</u>                                                                     |
| Primary Taps               | N/A                                                                                  |
| Conductor Material         | Copper                                                                               |
| Temperatue Rise            | 80°C                                                                                 |
| Insuation Class            | 130°C (Class B)                                                                      |
| BIL (Insulation) Level     | <u>10kV</u>                                                                          |
| Efficiency (@35% Load) %   | N/A                                                                                  |
| Impedance Range            | <u>5.0 - 7.0%</u>                                                                    |
| Sound (db)                 | 40                                                                                   |
| Enclosure Type             | Core & Coil                                                                          |
| Enclosure Size             | See Core & Coil Chart                                                                |
| Finish/Colour              | N/A                                                                                  |
| Standards & Certifications | CSA Certified File No. LR34493, UL Listed File No. E110286, ISO 9001:2015 Registered |