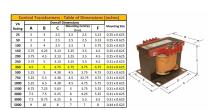

#### SCHEMATIC/DIAGRAM AND DIMENSION PICTURES

Single Phase Control Transformer with a capacity of 350VA, transforming 600 Volts to 12/24 Volts

### **PRODUCT SPECIFICATIONS**

| Weight                     | 12 lbs                                                                               |
|----------------------------|--------------------------------------------------------------------------------------|
| Phases                     | 1                                                                                    |
| Connection                 | 1Ph-CT-SD-SD                                                                         |
| Primary Voltage            | 600                                                                                  |
| Primary Max Current        | <u>0.58A</u>                                                                         |
| Primary Markings           | H1-H2                                                                                |
| Primary Terminals          | <u>Terminals</u>                                                                     |
| Secondary Voltage          | 12/24                                                                                |
| Secondary Max Current      | 29.17A                                                                               |
| Secondary Markings         | <u>X1-X2-X3-X4</u>                                                                   |
| Secondary Terminals        | <u>Terminals</u>                                                                     |
| Primary Taps               | N/A                                                                                  |
| Conductor Material         | Copper                                                                               |
| Temperatue Rise            | 80°C                                                                                 |
| Insuation Class            | 130°C (Class B)                                                                      |
| BIL (Insulation) Level     | <u>10kV</u>                                                                          |
| Efficiency (@35% Load) %   | N/A                                                                                  |
| Impedance Range            | <u>5.0 - 7.0%</u>                                                                    |
| Sound (db)                 | 40                                                                                   |
| Enclosure Type             | Core & Coil                                                                          |
| Enclosure Size             | See Core & Coil Chart                                                                |
| Finish/Colour              | N/A                                                                                  |
| Standards & Certifications | CSA Certified File No. LR34493, UL Listed File No. E110286, ISO 9001:2015 Registered |